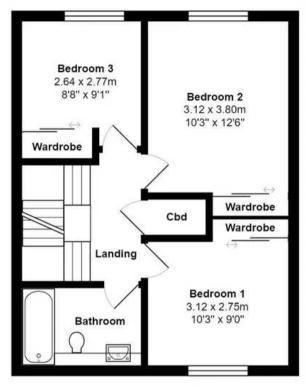

MYRINGS

Ground Floor Area: 45.3 m<sup>2</sup> ... 488 ft<sup>2</sup>

First Floor Area: 45.3 m² ... 488 ft²

Second Floor Area: 43.4 m<sup>2</sup> ... 467 ft<sup>2</sup>

All measurements are approximate and for display purposes only.

Total Area: 134.0 m² ... 1443 ft²