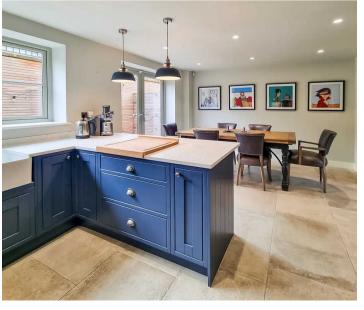

Tenure: Freehold

- CHARMING FOUR-BEDROOM NEW BUILD HOME CRAFTED WITH RECLAIMED YORKSHIRE STONE
- HEART OF HISTORIC MARKET TOWN OF PATELEY BRIDGE
- PRIVATE DRIVEWAY WITH TWO PARKING SPACES
   & ELECTRIC VEHICLE CHARGING POINT
- SECLUDED COURTYARD WITH DURABLE CEDARWOOD FENCING & CONVENIENT UTILITIES
- METICULOUSLY DESIGNED INTERIOR FEATURING LAURA ASHLEY FITTED UNITS & LUXURIOUS LAPICIDA STONE FLOOR TILES
- ENERGY-EFFICIENT LIVING WITH MECHANICAL VENTILATION HEAT RECOVERY SYSTEM & IMPRESSIVE EPC RATING OF B+