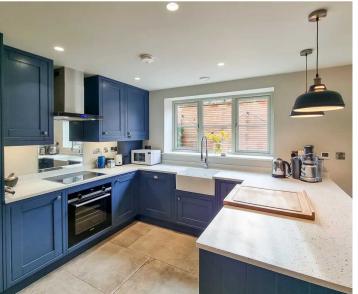

Tenure: Freehold

- CHARMING FOUR-BEDROOM NEW BUILD HOME CRAFTED WITH RECLAIMED YORKSHIRE STONE
- HEART OF HISTORIC MARKET TOWN OF PATELEY BRIDGE
- PRIVATE DRIVEWAY WITH TWO PARKING SPACES
   & ELECTRIC VEHICLE CHARGING POINT
- SECLUDED COURTYARD WITH DURABLE CEDARWOOD FENCING & CONVENIENT UTILITIES
- METICULOUSLY DESIGNED INTERIOR FEATURING LAURA ASHLEY FITTED UNITS & LUXURIOUS LAPICIDA STONE FLOOR TILES
- ENERGY-EFFICIENT LIVING WITH MECHANICAL VENTILATION HEAT RECOVERY SYSTEM & IMPRESSIVE EPC RATING OF B+