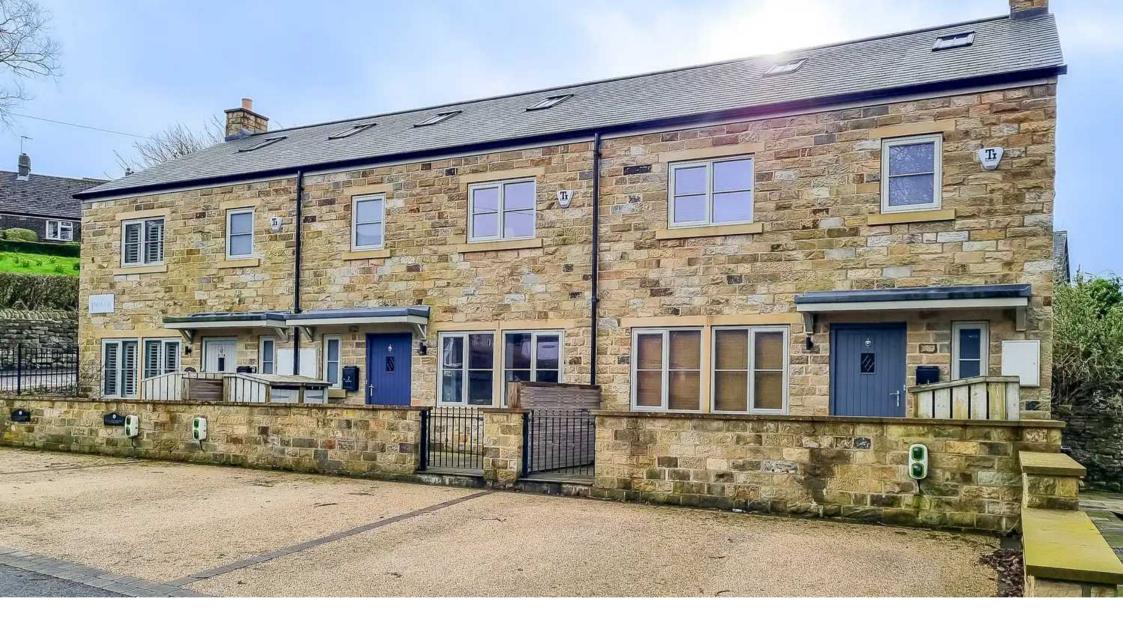

## 2 Skaife Row Ripon Road

Pateley Bridge, Harrogate

Welcome to 2 Skaife Row, a charming fourbedroom new build home crafted with reclaimed Yorkshire stone sourced from Holmfirth Quarry. The property is situated in the heart of the historic market town of Pateley Bridge which offers a range of amenities and is surrounded by beautiful countryside. Council Tax band: D

Tenure: Freehold

- CHARMING FOUR-BEDROOM NEW BUILD HOME CRAFTED WITH RECLAIMED YORKSHIRE STONE
- HEART OF HISTORIC MARKET TOWN OF PATELEY BRIDGE
- PRIVATE DRIVEWAY WITH TWO PARKING SPACES
   & ELECTRIC VEHICLE CHARGING POINT
- SECLUDED COURTYARD WITH DURABLE CEDARWOOD FENCING & CONVENIENT UTILITIES
- METICULOUSLY DESIGNED INTERIOR FEATURING LAURA ASHLEY FITTED UNITS & LUXURIOUS LAPICIDA STONE FLOOR TILES
- ENERGY-EFFICIENT LIVING WITH MECHANICAL VENTILATION HEAT RECOVERY SYSTEM & IMPRESSIVE EPC RATING OF B+