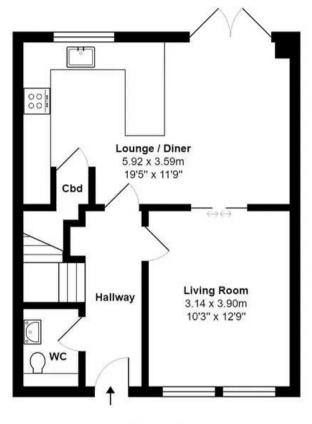

MYRINGS

Ground Floor Area: 45.3 m<sup>2</sup> ... 488 ft<sup>2</sup>

First Floor Area: 45.3 m² ... 488 ft²

Second Floor Area: 43.4 m<sup>2</sup> ... 467 ft<sup>2</sup>

All measurements are approximate and for display purposes only.

Total Area: 134.0 m² ... 1443 ft²