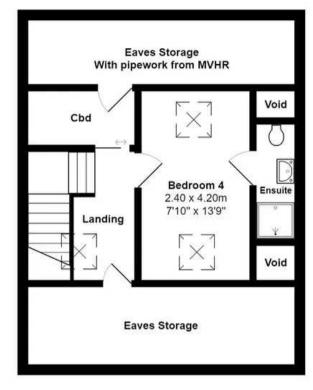

MYRINGS

Ground Floor Area: 45.3 m<sup>2</sup> ... 488 ft<sup>2</sup>

First Floor Area: 45.3 m² ... 488 ft²

Second Floor Area: 43.4 m<sup>2</sup> ... 467 ft<sup>2</sup>

All measurements are approximate and for display purposes only.

Total Area: 134.0 m² ... 1443 ft²