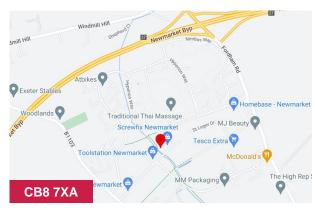

#### Location

Albion Court is situated approximately 1.5 miles north west of Newmarket town centre and accessed from Studlands Park Avenue, one of the towns busiest trade locations. Nearby Occupiers include Screwfix, Howdens, Ridgeons and Wolseley.

Newmarket is situated approximately 14 miles northeast of Cambridge and 14 miles west of Bury St Edmunds. It is adjacent to the A14, which provides national road links to the Midlands and Port of Felixstowe. Newmarket has a population of 18,864 (2021 census) and is considered a global centre for thoroughbred horse racing.