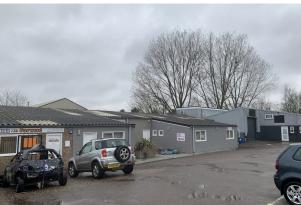

#### Description

The property comprises three light industrial units forming part of a terrace of four units. The units are of brick and block construction beneath corrugated asbestos cement sheet roofs with translucent panel inserts. Internally the units have had openings created between each of them to interconnect all three. Toilets, kitchen and a shower are provided in one of the units. There are two open plan offices in two of the units.