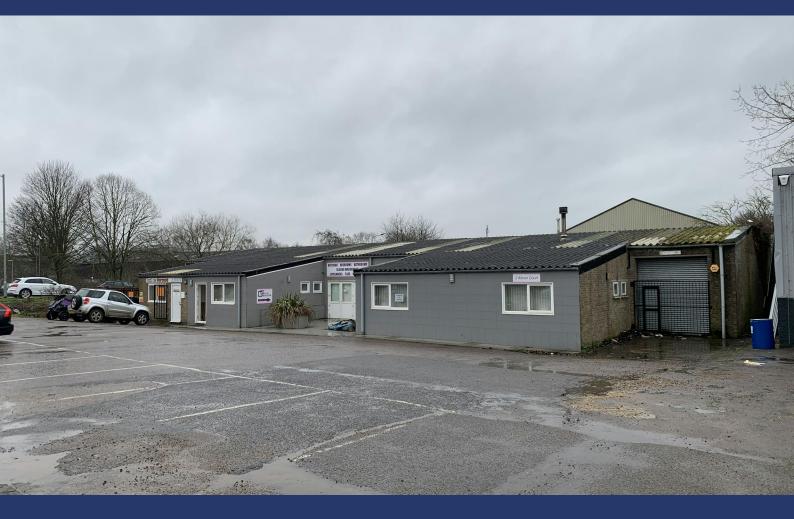

#### Description

The property comprises three light industrial units forming part of a terrace of four units. The units are of brick and block construction beneath corrugated asbestos cement sheet roofs with translucent panel inserts. Internally the units have had openings created between each of them to interconnect all three. Toilets, kitchen and a shower are provided in one of the units. There are two open plan offices in two of the units.

#### Location

Albion Court is situated approximately 1.5 miles north west of Newmarket town centre and accessed from Studlands Park Avenue, one of the towns busiest trade locations. Nearby Occupiers include Screwfix, Howdens, Ridgeons and Wolseley.