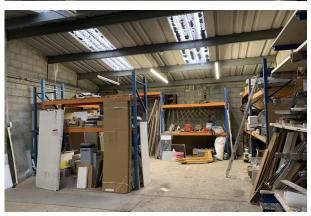

#### Description

The property comprises three light industrial units forming part of a terrace of four units. The units are of brick and block construction beneath corrugated asbestos cement sheet roofs with translucent panel inserts. Internally the units have had openings created between each of them to interconnect all three. Toilets, kitchen and a shower are provided in one of the units. There are two open plan offices in two of the units.

#### Accommodation

The accommodation comprises the following areas:

| Name   | sq ft | sq m   | Availability |
|--------|-------|--------|--------------|
| Ground | 3,785 | 351.64 | Available    |
| Total  | 3,785 | 351.64 |              |