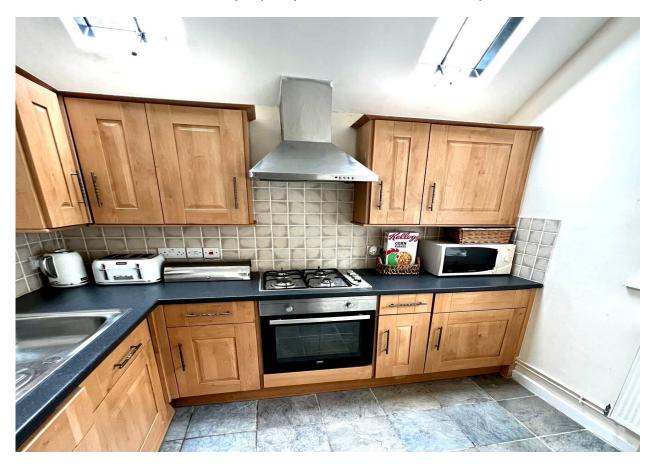

- Full of Original Character;
- Two Bedrooms;
- Separate living & dining areas;
- Country style Fitted Kitchen;
- Full bathroom & separate WC;
- Close to Petworth & Goodwood;
- Large (Private) Garden;
- Vaulted Basement (Games room);
- Well presented with neutral décor;