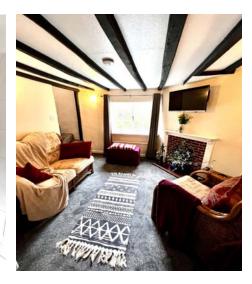

- Full of Original Character;
- Two Bedrooms;
- Separate living & dining areas;
- Country style Fitted Kitchen;
- Full bathroom & separate WC;
- Close to Petworth & Goodwood;
- Large (Private) Garden;
- Vaulted Basement (Games room);
- Well presented with neutral décor;