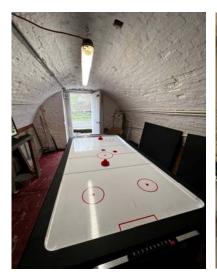

- Full of Original Character;
- Two Bedrooms;
- Separate living & dining areas;
- Country style Fitted Kitchen;
- Full bathroom & separate WC;
- Close to Petworth & Goodwood;
- Large (Private) Garden;
- Vaulted Basement (Games room);
- Well presented with neutral décor;