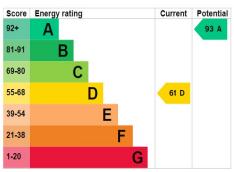

#### **Energy rating and score**

This property's energy rating is D. It has the potential to be A.

See how to improve this property's energy efficiency.

The graph shows this property's current and potential energy rating.