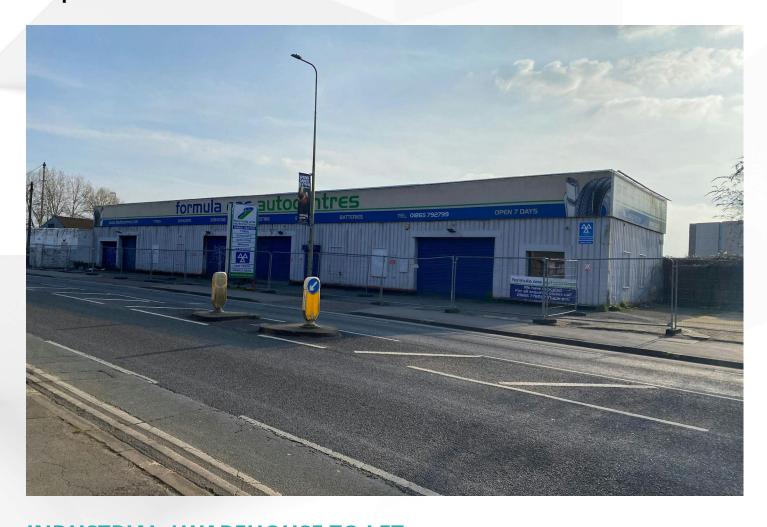

## **INDUSTRIAL / WAREHOUSE TO LET**

#### **Description**

The Unit is of a steel portal frame construction with brick elevations clad in profile sheet steel. Comprising predominantly of light industrial/ storage accommodation, it also features a generous front-of-house office area. Specification includes 6 roller shutter doors, a staff canteen area, WC, strip lighting throughout, and a 3-phase power supply.

#### Location

The property is situated in a prominent position on Oxpen's Road, a main route to the western periphery of Oxford City Centre, essential for access to the Westgate Centre and within easy reach of the railway station.