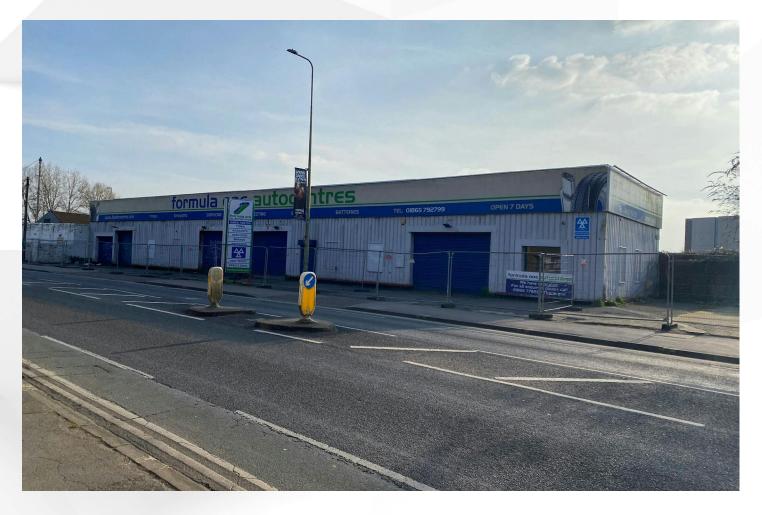

### 7,148 SQ FT

- Prominent Location
- 18 Parking Spaces
- City Centre
- 3 Phase Power
- Flexible Terms Available

An opportunity to occupy an Industrial unit in a prominent location in Oxford City Centre.

#### Description

The Unit is of a steel portal frame construction with brick elevations clad in profile sheet steel. Comprising predominantly of light industrial/ storage accommodation, it also features a generous frontof-house office area. Specification includes 6 roller shutter doors, a staff canteen area, WC, strip lighting throughout, and a 3-phase power supply.

There are 18 car parking spaces to the front and side of the unit.

#### Location

The property is situated in a prominent position on Oxpen's Road, a main route to the western periphery of Oxford City Centre, essential for access to the Westgate Centre and within easy reach of the railway station. The Westgate Shopping Centre is only a short walk away with its associated car parking and leisure facilities.