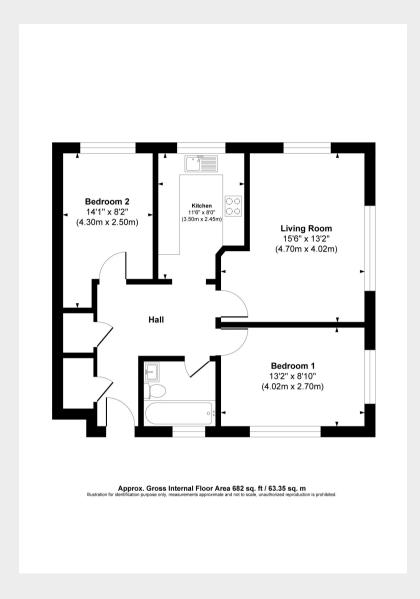

## 19 Kilnbarn Court, Haywards Heath, West Sussex RH16 4SE

**PRICE ... £225,000 ... LEASEHOLD** 

A recently modernised 2 double bedroom first floor flat with 156 years remaining on the lease in this small block on the southern side of town, which has been redecorated, had new carpets, and modern kitchen and bathroom, refitted in recent years offered for sale with immediate vacant possession, making it an ideal first purchase or long-term Buy To Let investment.

- Recently modernised 2 double bedroom flat
- New carpets and redecorated throughout
- Lease extended with 156 years remaining
- For sale with immediate vacant possession
- On a bus route to town, station and hospital
- Double aspect lounge and separate kitchen
- · Great views across the town
- Plenty of resident parking spaces
- Council Tax Band 'C' and EPC 'C'
- 0.9 mile walk to Princess Royal Hospital & 1.4 mile walk to railway station