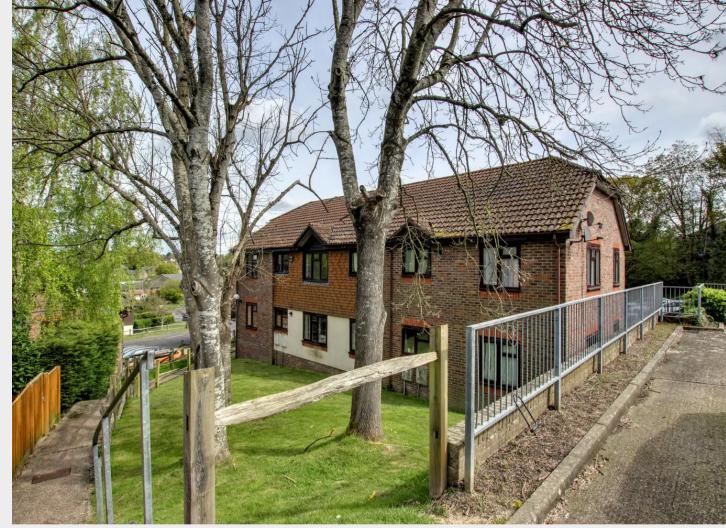

## 19 Kilnbarn Court, Haywards Heath, West Sussex RH16 4SE

**PRICE ... £225,000 ... LEASEHOLD** 

A recently modernised 2 double bedroom first floor flat with 156 years remaining on the lease in this small block on the southern side of town, which has been redecorated, had new carpets, and modern kitchen and bathroom, refitted in recent years offered for sale with immediate vacant possession, making it an ideal first purchase or long-term Buy To Let investment.

The property is located in a small block of just 6 flats adjacent to a couple of other small blocks off Kilnbarn Way which is, in turn, located off Bolding Way and the Vale surgery on the southern side of town. A regular bus service runs past linking with the town, hospital, railway station, and neighbouring districts.