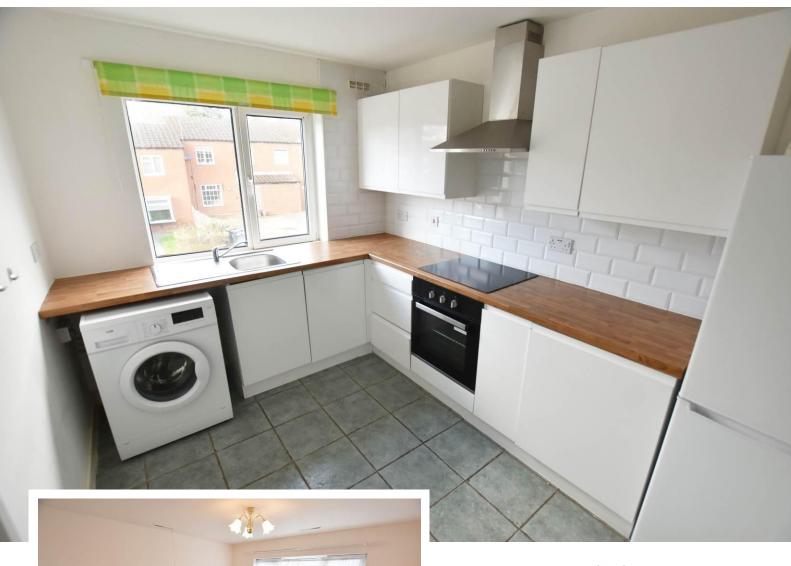

### Re-Fitted Kitchen to Front

10' 2" x 7' 6" (3.1m x 2.29m) Being refitted with a range of high gloss, handle-less wall, drawer and base units with complementary wood effect work surfaces, sink and drainer unit with mixer tap, tiling to splashback areas, four ring hob with extractor canopy over, inset electric oven, space and plumbing for washing machine, space for fridge freezer, ceiling light point, tiling to floor and double glazed window to front elevation