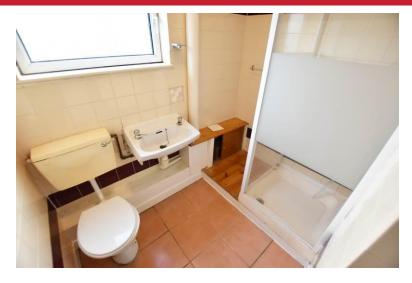

## **Shower Room to Front**

4'  $5'' \times 6' 5''$  (1.35m x 1.96m) Being fitted with a three piece white suite comprising of; shower cubicle with Triton electric shower, low flush WC and wall mounted wash hand basin with tiling to walls and floor, obscure double glazed window to front and ceiling light point