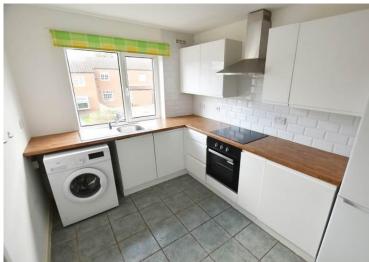

### Re-Fitted Kitchen to Front

10' 2" x 7' 6" (3.1m x 2.29m) Being refitted with a range of high gloss, handle-less wall, drawer and base units with complementary wood effect work surfaces, sink and drainer unit with mixer tap, tiling to splashback areas, four ring hob with extractor canopy over, inset electric oven, space and plumbing for washing machine, space for fridge freezer, ceiling light point, tiling to floor and double glazed window to front elevation