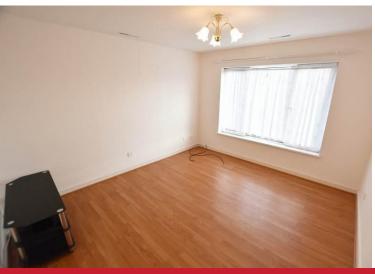

## Lounge to Rear

11'8" x 10'6" (3.56m x 3.2m) With ceiling light point, double glazed window to rear elevation and wood effect flooring

### **Bedroom One to Rear**

11'8" x 9' 5" (3.56m x 2.87m) With double glazed window to rear elevation, ceiling light point and wood effect flooring