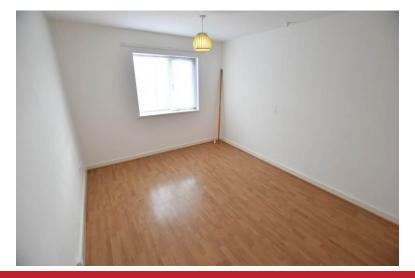

## Lounge to Rear

11'8" x 10'6" (3.56m x 3.2m) With ceiling light point, double glazed window to rear elevation and wood effect flooring

### **Bedroom One to Rear**

11'8" x 9' 5" (3.56m x 2.87m) With double glazed window to rear elevation, ceiling light point and wood effect flooring