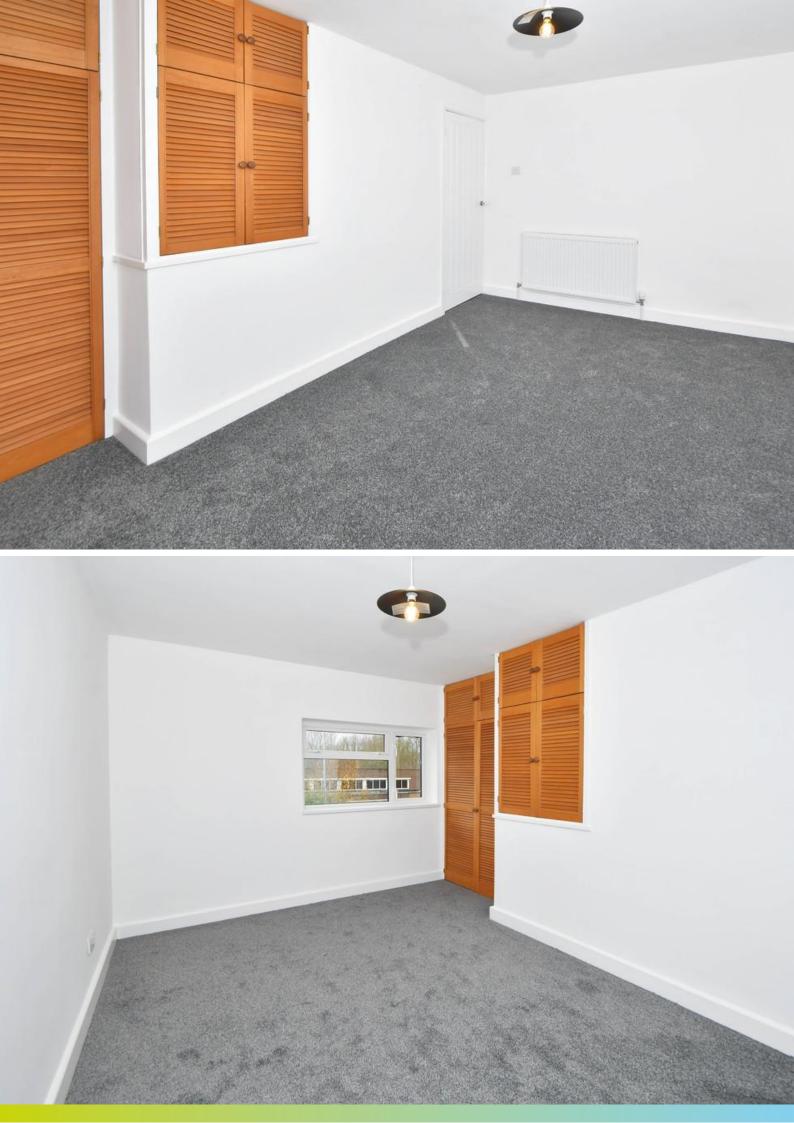

STAIRS AND LANDING Loft access which is boarded and part insulated, smoke alarm, carpet to floor

BEDROOM 13' 8" x 8' 4" (4.17m x 2.54m) Upvc double FRONT GARDEN Driveway, lawn area glazed window to the front elevation, built in wardrobe units and cupboard, central heating radiator, carpet to floor

REAR GARDEN Lawn area, slate area, paved patio area, single garage, enclosed by fence

BEDROOM 10' 10" x 10' 6" (3.3m x 3.2m) Upvc double glazed window to the front elevation, central heating radiator, carpet to floor