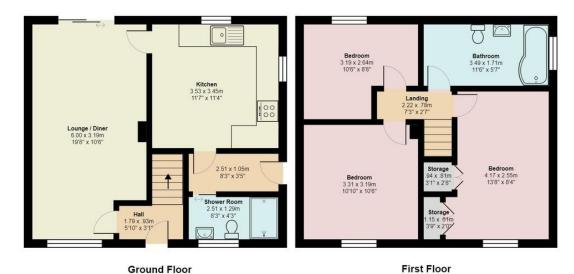

## Asking Price Of £175,000

- Semi Detached Family Home
- Three Bedrooms
- Two Bathrooms
- Upvc Double Glazing
- Gas Central Heating

HALL 5' 10" x 3' 1" (1.78m x 0.94m) Upvc double glazed door to the front elevation, wood laminate flooring

LOUNGE 19' 8"  $\times$  10' 6" (5.99m  $\times$  3.2m) Upvc double glazed window to the front elevation, Upvc sliding door, central heating radiator, TV aerial point, wood laminate flooring

KITCHE N/DINE R 11' 7" x 11' 4" (3.53m x 3.45m) Upvc double glazed window to the side and rear elevations, range of wall and base units with worktops over, built in oven and hob, extractor hood, stainless steel single sink, space and plumbing for washing machine, space for fridge freezer, wood cupboard housing electric meter, wood laminate flooring

INNER HALL Upvc double glazed frosted glass panelled door

SHOWER ROOM 8' 3" x 4' 3" (2.51m x 1.3m) Upvc double glazed frosted window to the front elevation, 3 piece in white, heated towel rail, extractor fan, part tiled walls, wood laminate flooring

STAIRS AND LANDING Loft access which is boarded and part insulated, smoke alarm, carpet to floor

BEDROOM 13' 8" x 8' 4" (4.17m x 2.54m) Upvc double FRONT GARDEN Driveway, lawn area glazed window to the front elevation, built in wardrobe units and cupboard, central heating radiator, carpet to floor

BATHROOM 11' 6" x 5' 7" (3.51m x 1.7m) Upvc double glazed frosted window to the side elevation, 3 piece bathroom suite with shower over with screen, built in cupboard housing central heating boiler, heated towel rail, part tiled walls, tiled flooring

REAR GARDEN Lawn area, slate area, paved patio area, single garage, enclosed by fence

BEDROOM 10' 10" x 10' 6" (3.3m x 3.2m) Upvc double glazed window to the front elevation, central heating radiator, carpet to floor

BEDROOM 10' 6" x 8' 8" (3.2m x 2.64m) Upvc double glazed window to the rear elevation, central heating radiator, carpet to floor

**Ground Floor** 

All measurements are approximate and for display purposes only