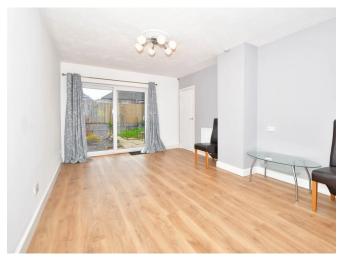

LOUNGE 19' 8"  $\times$  10' 6" (5.99m  $\times$  3.2m) Upvc double glazed window to the front elevation, Upvc sliding door, central heating radiator, TV aerial point, wood laminate flooring

KITCHE N/DINE R 11' 7" x 11' 4" (3.53m x 3.45m) Upvc double glazed window to the side and rear elevations, range of wall and base units with worktops over, built in oven and hob, extractor hood, stainless steel single sink, space and plumbing for washing machine, space for fridge freezer, wood cupboard housing electric meter, wood laminate flooring