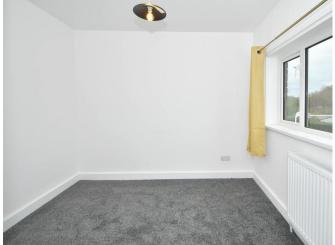

STAIRS AND LANDING Loft access which is boarded and part insulated, smoke alarm, carpet to floor

BEDROOM 13' 8" x 8' 4" (4.17m x 2.54m) Upvc double FRONT GARDEN Driveway, lawn area glazed window to the front elevation, built in wardrobe units and cupboard, central heating radiator, carpet to floor

REAR GARDEN Lawn area, slate area, paved patio area, single garage, enclosed by fence

BEDROOM 10' 10" x 10' 6" (3.3m x 3.2m) Upvc double glazed window to the front elevation, central heating radiator, carpet to floor

BEDROOM 10' 6" x 8' 8" (3.2m x 2.64m) Upvc double glazed window to the rear elevation, central heating radiator, carpet to floor

**Ground Floor** 

All measurements are approximate and for display purposes only