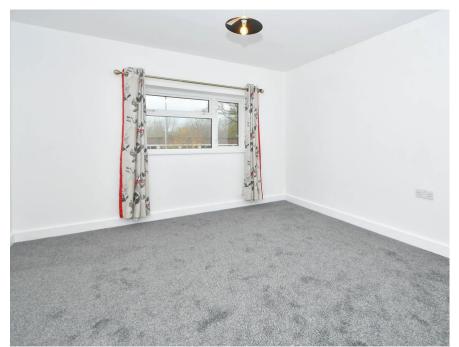

STAIRS AND LANDING Loft access which is boarded and part insulated, smoke alarm, carpet to floor

BEDROOM 13' 8" x 8' 4" (4.17m x 2.54m) Upvc double FRONT GARDEN Driveway, lawn area glazed window to the front elevation, built in wardrobe units and cupboard, central heating radiator, carpet to floor