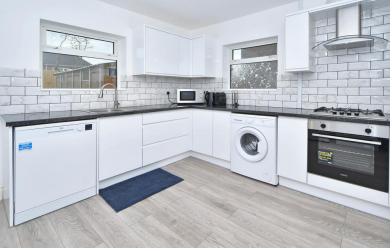

LOUNGE 19' 8"  $\times$  10' 6" (5.99m  $\times$  3.2m) Upvc double glazed window to the front elevation, Upvc sliding door, central heating radiator, TV aerial point, wood laminate flooring

KITCHE N/DINE R 11' 7" x 11' 4" (3.53m x 3.45m) Upvc double glazed window to the side and rear elevations, range of wall and base units with worktops over, built in oven and hob, extractor hood, stainless steel single sink, space and plumbing for washing machine, space for fridge freezer, wood cupboard housing electric meter, wood laminate flooring