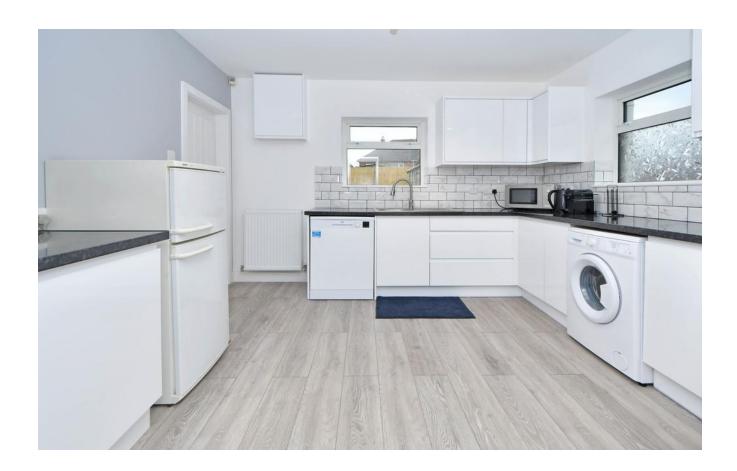

LOUNGE 19' 8"  $\times$  10' 6" (5.99m  $\times$  3.2m) Upvc double glazed window to the front elevation, Upvc sliding door, central heating radiator, TV aerial point, wood laminate flooring

KITCHE N/DINE R 11' 7" x 11' 4" (3.53m x 3.45m) Upvc double glazed window to the side and rear elevations, range of wall and base units with worktops over, built in oven and hob, extractor hood, stainless steel single sink, space and plumbing for washing machine, space for fridge freezer, wood cupboard housing electric meter, wood laminate flooring