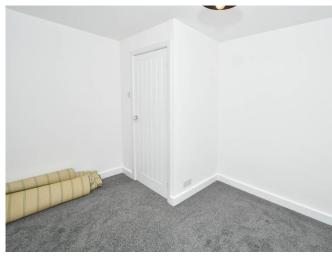

STAIRS AND LANDING Loft access which is boarded and part insulated, smoke alarm, carpet to floor

BEDROOM 13' 8" x 8' 4" (4.17m x 2.54m) Upvc double FRONT GARDEN Driveway, lawn area glazed window to the front elevation, built in wardrobe units and cupboard, central heating radiator, carpet to floor

REAR GARDEN Lawn area, slate area, paved patio area, single garage, enclosed by fence

BEDROOM 10' 10" x 10' 6" (3.3m x 3.2m) Upvc double glazed window to the front elevation, central heating radiator, carpet to floor

BEDROOM 10' 6" x 8' 8" (3.2m x 2.64m) Upvc double glazed window to the rear elevation, central heating radiator, carpet to floor

**Ground Floor** 

All measurements are approximate and for display purposes only