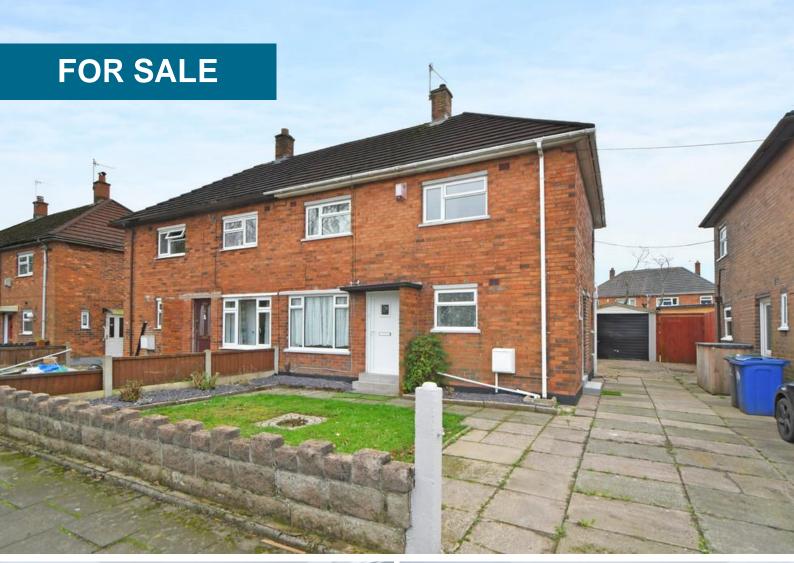

## Milton Road, Sneyd Green, Stoke-on-Trent

3 Bedrooms, 2 Bathroom, Semi-Detached House

Asking Price Of £175,000

## Asking Price Of £175,000

- Semi Detached Family Home
- Three Bedrooms
- Two Bathrooms
- Upvc Double Glazing
- Gas Central Heating

HALL 5' 10" x 3' 1" (1.78m x 0.94m) Upvc double glazed door to the front elevation, wood laminate flooring