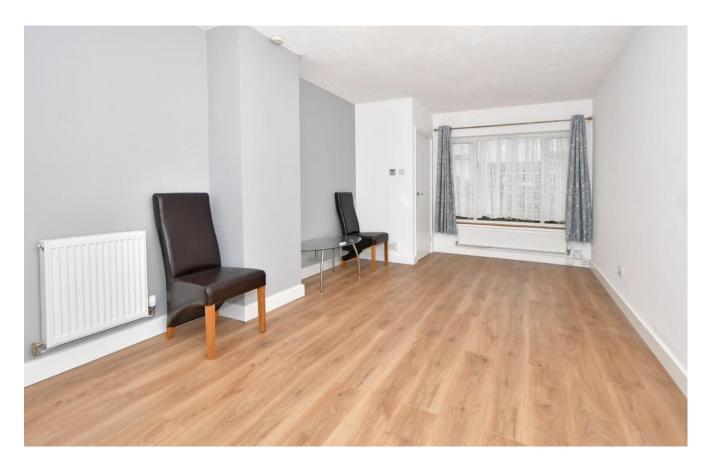

LOUNGE 19' 8"  $\times$  10' 6" (5.99m  $\times$  3.2m) Upvc double glazed window to the front elevation, Upvc sliding door, central heating radiator, TV aerial point, wood laminate flooring

KITCHE N/DINE R 11' 7" x 11' 4" (3.53m x 3.45m) Upvc double glazed window to the side and rear elevations, range of wall and base units with worktops over, built in oven and hob, extractor hood, stainless steel single sink, space and plumbing for washing machine, space for fridge freezer, wood cupboard housing electric meter, wood laminate flooring