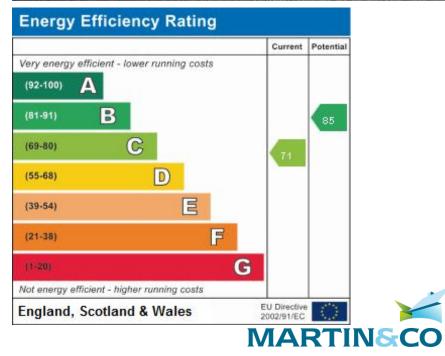

## Asking Price Of £175,000

- Semi Detached Family Home
- Three Bedrooms
- Two Bathrooms
- Upvc Double Glazing
- Gas Central Heating

HALL 5' 10" x 3' 1" (1.78m x 0.94m) Upvc double glazed door to the front elevation, wood laminate flooring