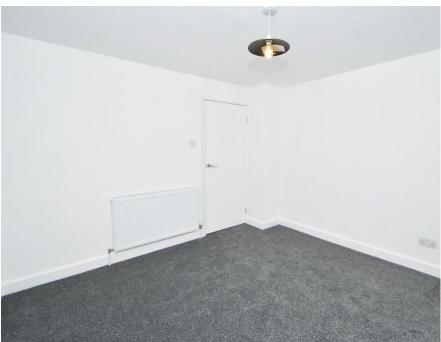

BATHROOM 11' 6" x 5' 7" (3.51m x 1.7m) Upvc double glazed frosted window to the side elevation, 3 piece bathroom suite with shower over with screen, built in cupboard housing central heating boiler, heated towel rail, part tiled walls, tiled flooring