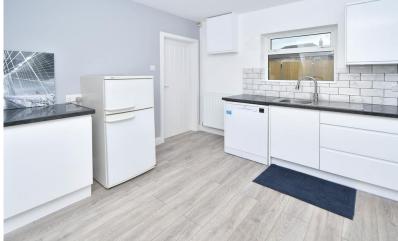

LOUNGE 19' 8"  $\times$  10' 6" (5.99m  $\times$  3.2m) Upvc double glazed window to the front elevation, Upvc sliding door, central heating radiator, TV aerial point, wood laminate flooring

KITCHE N/DINE R 11' 7" x 11' 4" (3.53m x 3.45m) Upvc double glazed window to the side and rear elevations, range of wall and base units with worktops over, built in oven and hob, extractor hood, stainless steel single sink, space and plumbing for washing machine, space for fridge freezer, wood cupboard housing electric meter, wood laminate flooring