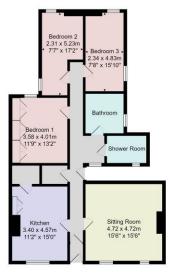

## **OUTSIDE**

There is a private parking space at the rear of the property and legal right of way to the back.

**Tenure - Freehold** 

Council Tax Band - B

Total Area:  $105.4 \text{ m}^2 \dots 1135 \text{ ft}^2$ All measurements are approximate and for display purposes only.
No liability is accepted by either the apency or Box Property Solutions Ltd as to the exact measurements of the rooms.
Box Property Solutions Ltd retains the copyright on this plan and allows agents to use it with agreed permission.