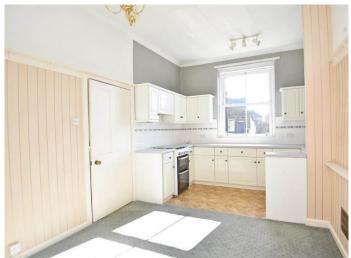

This handsome stone-built double-fronted property reveals exceptionally spacious accommodation arranged over just one floor. Now in need of modernisation, the current living space includes an entrance hall, a lovely square sitting room, dining kitchen with utility area, three bedrooms, bathroom and separate shower room.