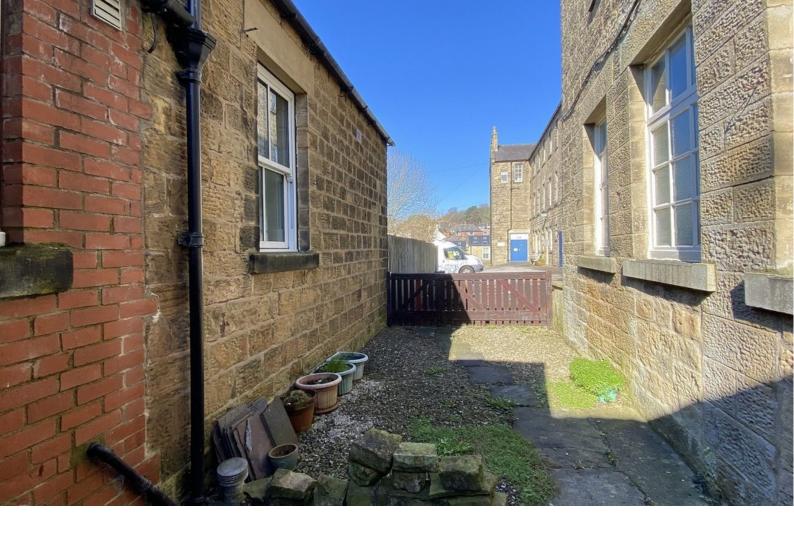

## **OUTSIDE**

There is a private parking space at the rear of the property and legal right of way to the back.

**Tenure - Freehold** 

Council Tax Band - B

Total Area:  $105.4 \text{ m}^2 \dots 1135 \text{ ft}^2$ All measurements are approximate and for display purposes only.
No liability is accepted by either the apency or Box Property Solutions Ltd as to the exact measurements of the rooms.
Box Property Solutions Ltd retains the copyright on this plan and allows agents to use it with agreed permission.