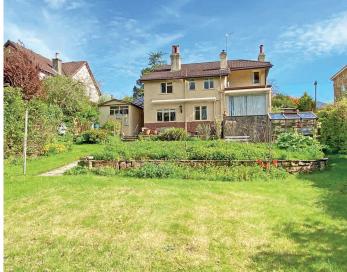

### BRAMBLE BANK, 2 THROSTLE NEST DRIVE,

Harrogate, HG2 9PB

A fantastic opportunity to purchase a charming four-bedroom detached property occupying a large and attractive plot with a good sized garden, driveway and garage in this desirable south Harrogate location.

This individual property provides accommodation comprising two reception rooms and a good sized kitchen. Upstairs, there are four good sized bedrooms and a bathroom with separate WC. A particular feature of the property is the large and attractive garden enjoying a delightful aspect over the adjoining countryside. The property has significant potential to be further extended and modernised to suit the buyers requirements, subject to obtaining the necessary consents.

#### **Outside**

To the rear of the property there is a very good sized and attractive garden with extensive lawn, planted borders and paved sitting area. The garden enjoys a delightful aspect over open fields to the rear. At the front of the property, there is a further planted garden and a driveway provides parking and leads to a single garage.