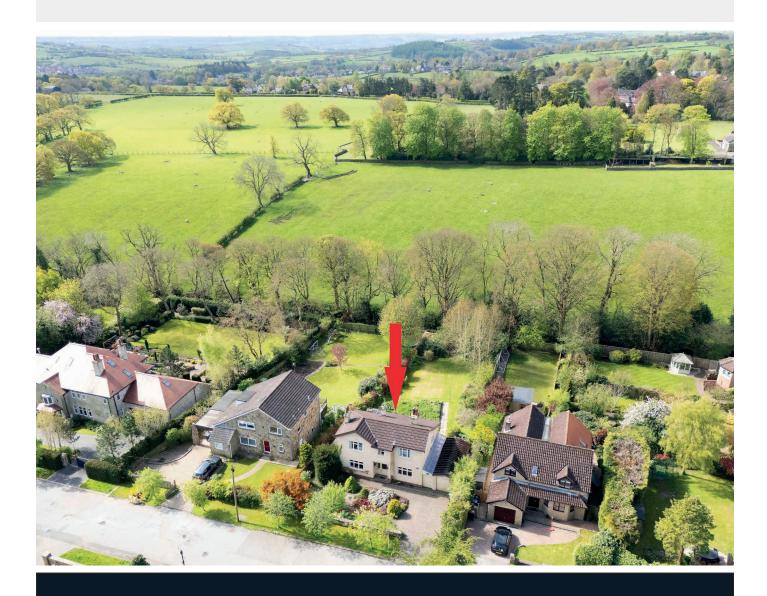

This delightful property is situated in a popular and convenient location on the south side of Harrogate, on the edge of beautiful open countryside, yet is well served by local amenities and popular schooling and is within walking distance of Hornbeam Park railway station, which provides easy access to York, Harrogate town centre and Leeds. Offered for sale with no onward chain.

#### **Outside**

To the rear of the property there is a very good sized and attractive garden with extensive lawn, planted borders and paved sitting area. The garden enjoys a delightful aspect over open fields to the rear. At the front of the property, there is a further planted garden and a driveway provides parking and leads to a single garage.