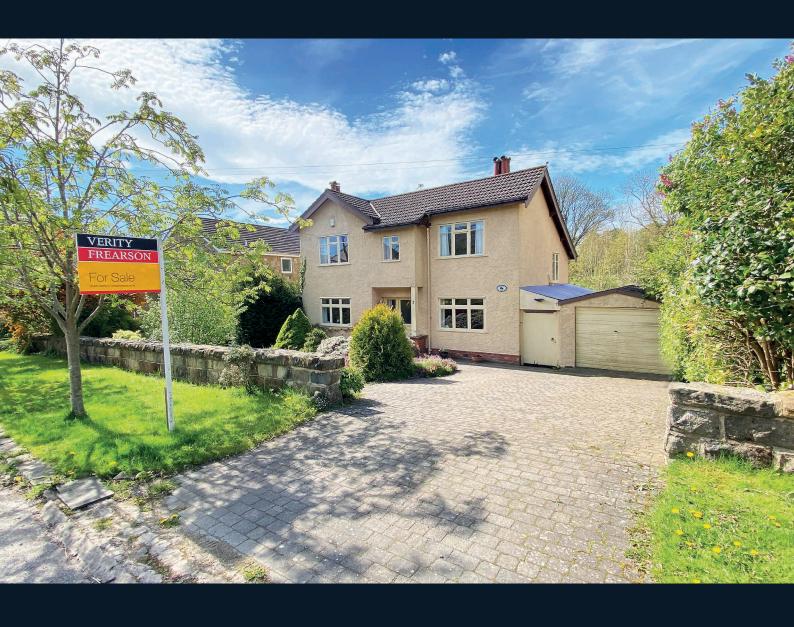

### BRAMBLE BANK, 2 THROSTLE NEST DRIVE,

Harrogate, HG2 9PB

A fantastic opportunity to purchase a charming four-bedroom detached property occupying a large and attractive plot with a good sized garden, driveway and garage in this desirable south Harrogate location.

This individual property provides accommodation comprising two reception rooms and a good sized kitchen. Upstairs, there are four good sized bedrooms and a bathroom with separate WC. A particular feature of the property is the large and attractive garden enjoying a delightful aspect over the adjoining countryside. The property has significant potential to be further extended and modernised to suit the buyers requirements, subject to obtaining the necessary consents.

#### **Outside**

To the rear of the property there is a very good sized and attractive garden with extensive lawn, planted borders and paved sitting area. The garden enjoys a delightful aspect over open fields to the rear. At the front of the property, there is a further planted garden and a driveway provides parking and leads to a single garage.