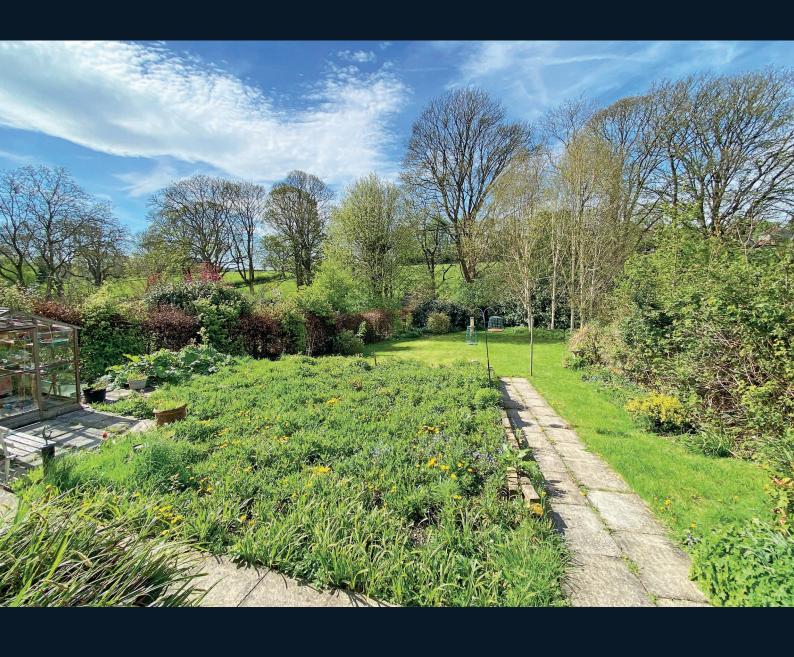

#### **Outside**

To the rear of the property there is a very good sized and attractive garden with extensive lawn, planted borders and paved sitting area. The garden enjoys a delightful aspect over open fields to the rear. At the front of the property, there is a further planted garden and a driveway provides parking and leads to a single garage.