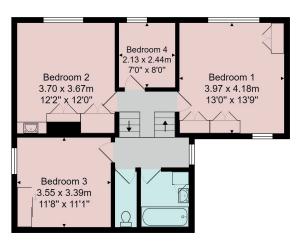

#### FIRST FLOOR BEDROOMS

There are four bedrooms on the first floor, some of which have fitted wardrobes and basins.

#### **BATHROOM**

With basin and bath with shower above. Separate WC.

# FLOOR PLAN

First Floor

Total Area: 140.0 m<sup>2</sup> ... 1507 ft<sup>2</sup>

All measurements are approximate and for display purposes only.

No liability is accepted by either the agency or Box Property Solutions Ltd as to the exact measurements of the rooms.