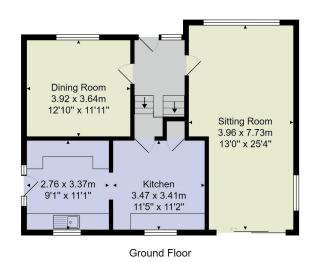

#### **SITTING ROOM**

A spacious reception room with feature fireplace with living flame gas fire, windows to the front and side and glazed sliding doors overlooking the delightful rear garden.

#### **DINING ROOM**

A further reception room with gas fire and fitted cupboards.

#### **KITCHEN**

With a range of fitted units and space for appliances. Space for dining table. Under stairs cupboard.

# FLOOR PLAN

First Floor

Total Area: 140.0 m<sup>2</sup> ... 1507 ft<sup>2</sup>

All measurements are approximate and for display purposes only.

No liability is accepted by either the agency or Box Property Solutions Ltd as to the exact measurements of the rooms.