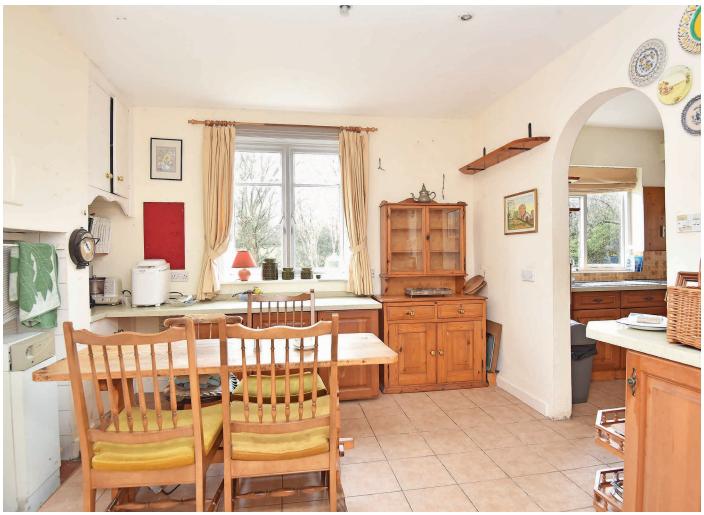

#### **KITCHEN**

With a range of fitted units and space for appliances. Space for dining table. Under stairs cupboard.