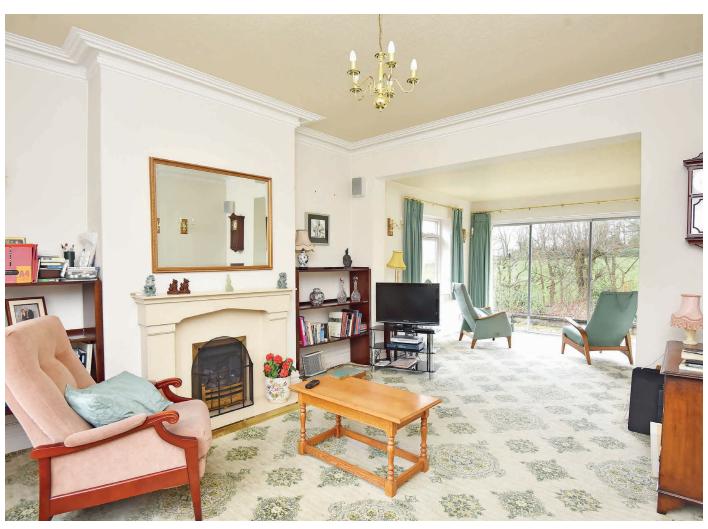

#### **SITTING ROOM**

A spacious reception room with feature fireplace with living flame gas fire, windows to the front and side and glazed sliding doors overlooking the delightful rear garden.

#### **DINING ROOM**

A further reception room with gas fire and fitted cupboards.