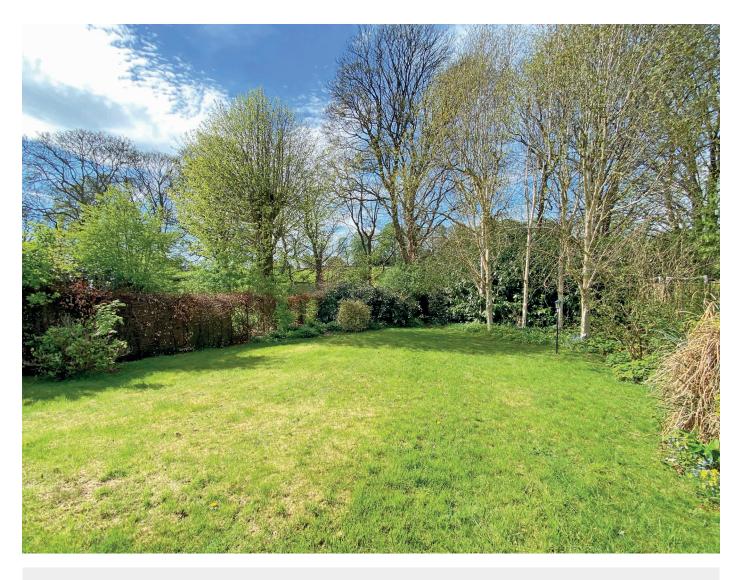

This individual property provides accommodation comprising two reception rooms and a good sized kitchen. Upstairs, there are four good sized bedrooms and a bathroom with separate WC. A particular feature of the property is the large and attractive garden enjoying a delightful aspect over the adjoining countryside. The property has significant potential to be further extended and modernised to suit the buyers requirements, subject to obtaining the necessary consents.

#### **Outside**

To the rear of the property there is a very good sized and attractive garden with extensive lawn, planted borders and paved sitting area. The garden enjoys a delightful aspect over open fields to the rear. At the front of the property, there is a further planted garden and a driveway provides parking and leads to a single garage.