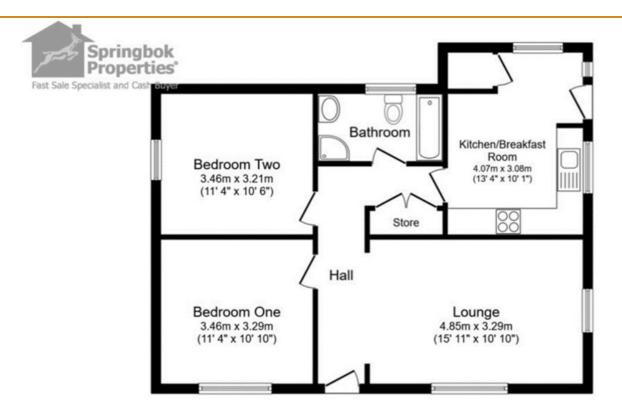

The accommodation comprises kitchen/breakfast room, living room, two double bedrooms and bathroom.

£220,000

Herne Road, Ramsey St Marys, Ramsey, Huntingdon PE26 2TD

LOUNGE 4.85m (15'11") x 3.29m (10'10")

KITCHEN/BREAKFAST ROOM 4.07m (13'4") x 3.08m (10'1")

BEDROOM ONE 3.46m (11'4") x 3.29m (10'10")

BEDROOM TWO 3.46m (11'4") x 3.21m (10'6")

## BATHROOM