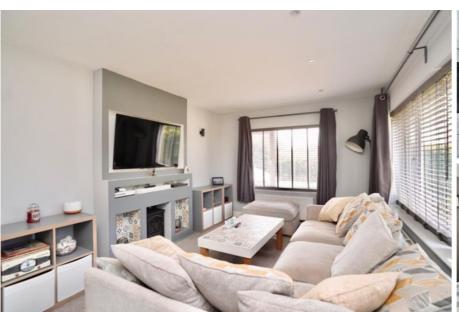

The accommodation comprises kitchen/breakfast room, living room, two double bedrooms and bathroom.

£220,000

Herne Road, Ramsey St Marys, Ramsey, Huntingdon PE26 2TD

LOUNGE 4.85m (15'11") x 3.29m (10'10")