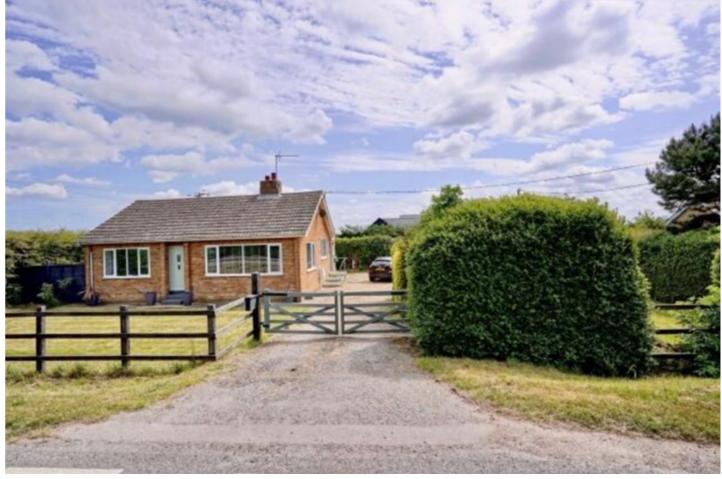

This two bedroom DETACHED BUNGALOW is BEAUTIFULLY presented throughout and is READY TO simply MOVE IN and enjoy.

With the benefits of a re-fitted kitchen and bathroom, good size rear garden plus ample off road parking there are so many positives with this property.

## OUTSIDE

The front garden is enclosed by low level fencing and is laid to lawn. A driveway provides ample off road parking. To the rear, the extensive garden is laid mainly to lawn with hedge borders.