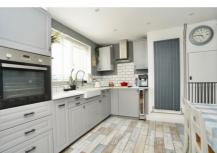

KITCHEN/BREAKFAST ROOM 4.07m (13'4") x 3.08m (10'1")

BEDROOM ONE 3.46m (11'4") x 3.29m (10'10")

BEDROOM TWO 3.46m (11'4") x 3.21m (10'6")