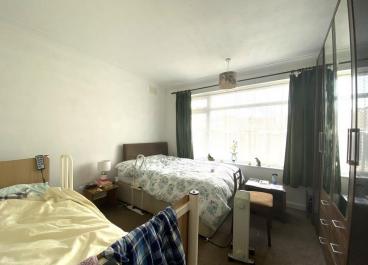

**BEDROOM 1** 11' 11" x 11' 6" (3.63m x 3.51m) UPVC double glazed rear aspect window, panelled radiator

**BEDROOM 2** 10' x 8' 11" (3.05m x 2.72m) UPVC double glazed front aspect window, radiator

**BATHROOM** Fitted with a coloured suite comprising of panelled bath with wall mounted electric shower, rail and curtain, pedestal wash hand basin, low flush WC, ceramic tiled walls, obscure glazed UPVC window, radiator