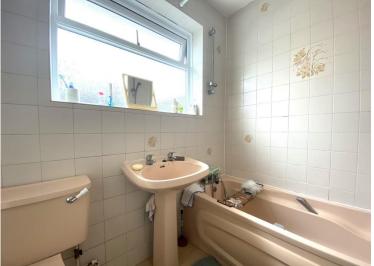

**BEDROOM 1** 11' 11" x 11' 6" (3.63m x 3.51m) UPVC double glazed rear aspect window, panelled radiator

**BEDROOM 2** 10' x 8' 11" (3.05m x 2.72m) UPVC double glazed front aspect window, radiator

**BATHROOM** Fitted with a coloured suite comprising of panelled bath with wall mounted electric shower, rail and curtain, pedestal wash hand basin, low flush WC, ceramic tiled walls, obscure glazed UPVC window, radiator