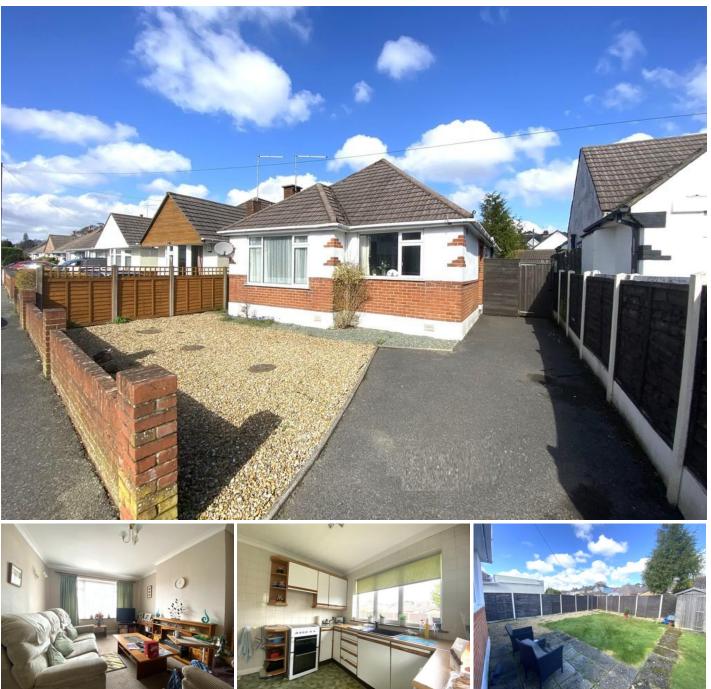

## 99 Beresford Road, Parkstone, Poole, Dorset, BH12 2HD

£279,950 Freehold

A two bedroom detached bungalow situated within a popular and established residential area. The property is now in need of some updating and offers a potential buyer considerable scope for improvement/extension subject to the necessary consents. The accommodation comprises hallway, lounge/dining room, kitchen, two bedrooms and a family bathroom. Features include gas central heating, double glazing, a good size rear garden and a driveway. Offered with no forward chain.

**LOUNGE** 14' 10" x 11' 11" (4.52m x 3.63m) UPVC double glazed front aspect window, radiator

KITCHEN 9' 11" x 7' 10" (3.02m x 2.39m) Fitted with a range of base and wall mounted cupboards and drawers with complementary rolltop worksurface areas having ceramic tiled splashbacks, single bowl single drainer sink unit with mixer tap, space and plumbing for automatic washing machine, space for electric cooker, radiator, wall mounted Potterton gas fired central heating boiler, UPVC double glazed rear aspect window, glazed UPVC door to rear garden

**BEDROOM 1** 11' 11" x 11' 6" (3.63m x 3.51m) UPVC double glazed rear aspect window, panelled radiator

**BEDROOM 2** 10' x 8' 11" (3.05m x 2.72m) UPVC double glazed front aspect window, radiator

**BATHROOM** Fitted with a coloured suite comprising of panelled bath with wall mounted electric shower, rail and curtain, pedestal wash hand basin, low flush WC, ceramic tiled walls, obscure glazed UPVC window, radiator

**OUTSIDE - FRONT** To the front of the property is a tarmacadam driveway providing off road parking for one car. The remainder of the garden has been laid to shingle and could provide further off road parking if required.

**OUTSIDE - REAR** Immediately to the rear of the property is a small paved patio area with the remainder of the garden being a combination of lawn and shingle. The garden is enclosed by wooden panelled fencing. There is a small wooden garden shed and pathways give access down both sides of the property.