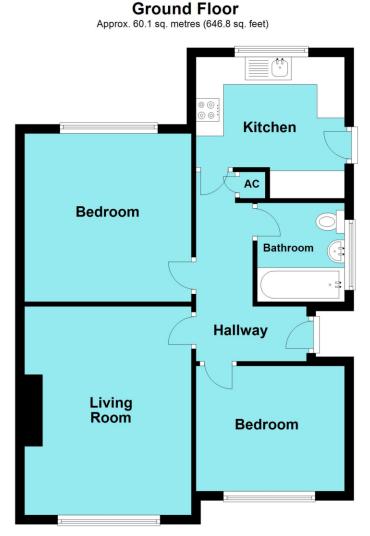

## Total area: approx. 60.1 sq. metres (646.8 sq. feet)

Whilst every attempt has been made to ensure the accuracy of the floor plan, measurements of doors, Windows, rooms and any other items are approximate and no responsibility is taken for error Omission or misstatement. This plan is for illustrative purposes only and should be used as such by any prospective purchaser. The services systems and appliances shown have not been tested and no guarantee as to their Operability or efficiency can be given Plan produced using PlanUp.