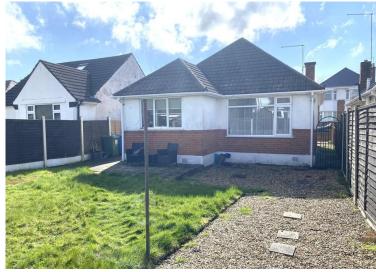

## 99 Beresford Road, Parkstone, Poole, Dorset, BH12 2HD

£279,950 Freehold

A two bedroom detached bungalow situated within a popular and established residential area. The property is now in need of some updating and offers a potential buyer considerable scope for improvement/extension subject to the necessary consents. The accommodation comprises hallway, lounge/dining room, kitchen, two bedrooms and a family bathroom. Features include gas central heating, double glazing, a good size rear garden and a driveway. Offered with no forward chain.

**OUTSIDE - REAR** Immediately to the rear of the property is a small paved patio area with the remainder of the garden being a combination of lawn and shingle. The garden is enclosed by wooden panelled fencing. There is a small wooden garden shed and pathways give access down both sides of the property.