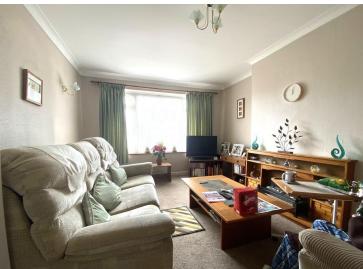

**LOUNGE** 14' 10" x 11' 11" (4.52m x 3.63m) UPVC double glazed front aspect window, radiator

KITCHEN 9' 11" x 7' 10" (3.02m x 2.39m) Fitted with a range of base and wall mounted cupboards and drawers with complementary rolltop worksurface areas having ceramic tiled splashbacks, single bowl single drainer sink unit with mixer tap, space and plumbing for automatic washing machine, space for electric cooker, radiator, wall mounted Potterton gas fired central heating boiler, UPVC double glazed rear aspect window, glazed UPVC door to rear garden