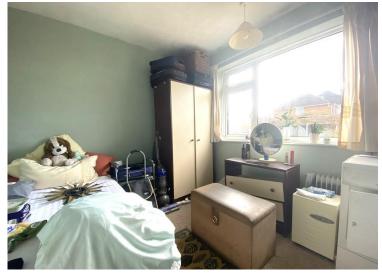

**BEDROOM 1** 11' 11" x 11' 6" (3.63m x 3.51m) UPVC double glazed rear aspect window, panelled radiator

**BEDROOM 2** 10' x 8' 11" (3.05m x 2.72m) UPVC double glazed front aspect window, radiator

**BATHROOM** Fitted with a coloured suite comprising of panelled bath with wall mounted electric shower, rail and curtain, pedestal wash hand basin, low flush WC, ceramic tiled walls, obscure glazed UPVC window, radiator