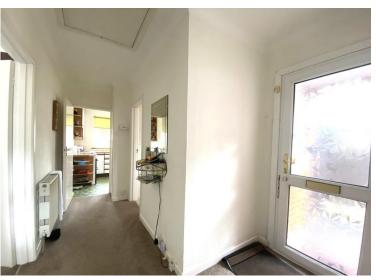

**APPROACH** The property is approached across the tarmacadam driveway to:

**COVERED ENTRANCE PORCH** With raised threshold step and a glazed UPVC front door opening into:

**ENTRANCE HALL** Wall mounted radiator, loft hatch, built in airing cupboard housing lagged hot water tank with fitted wooden slatted shelving for linen storage