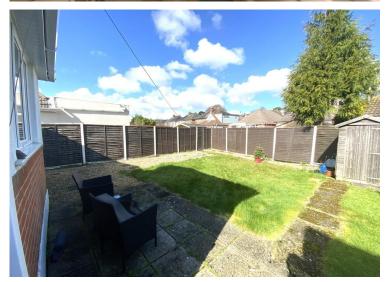

**OUTSIDE - REAR** Immediately to the rear of the property is a small paved patio area with the remainder of the garden being a combination of lawn and shingle. The garden is enclosed by wooden panelled fencing. There is a small wooden garden shed and pathways give access down both sides of the property.