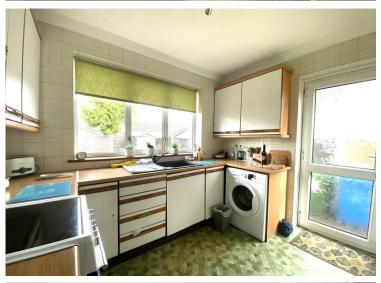

**LOUNGE** 14' 10" x 11' 11" (4.52m x 3.63m) UPVC double glazed front aspect window, radiator

KITCHEN 9' 11" x 7' 10" (3.02m x 2.39m) Fitted with a range of base and wall mounted cupboards and drawers with complementary rolltop worksurface areas having ceramic tiled splashbacks, single bowl single drainer sink unit with mixer tap, space and plumbing for automatic washing machine, space for electric cooker, radiator, wall mounted Potterton gas fired central heating boiler, UPVC double glazed rear aspect window, glazed UPVC door to rear garden