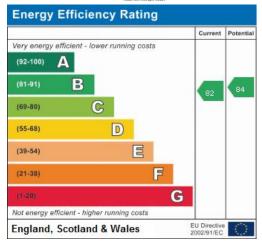

uble glazed uPVC window to side.

Double bedroom. Carpeted flooring.

Pendant light and PowerPoints.

#### **BATHROOM**

7' 6" x 7' 3" (2.29m x 2.21m)

Double glazed obscure window.

Panelled bath with mixer tap and shower over. Glass shower screen.

Tiled flooring. Part tiled walls. Pedestal wash hand basin. W.C. Electric storage heater. Extractor fan. Pendant light.

#### **PARKING**

Allocated parking space and visitor parking.

#### **TENURE**

MGY are advised that the property is leasehold, with a lease of 999 years from 2001. Low service charges of £1,200 per annum, which includes building insurance. Ground rent £208.90 per annum.



## Amity Court,

## Longueil Close, Cardiff Bay, CF10 4EA

















### Amity Court,

### Longueil Close, Cardiff Bay, CF10 4EA

SECOND FLOOR





### Cardiff 029 2046 5466









13 Mount Stuart Square, Cardiff Bay, Cardiff, South Glamorgan, CF10 5EE

mgy.co.uk