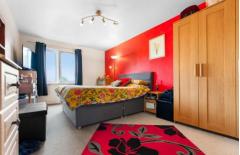

#### **BEDROOM ONE**

16' 0" x 10' 0" (4.89m x 3.06m)

Double glazed uPVC window to side.

Large double bedroom. Carpeted flooring. Wall mounted electric panel heater. Pendant light and PowerPoints. Door to: