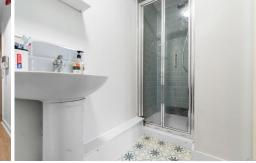

#### **BATHROOM**

7' 6" x 7' 3" (2.29m x 2.21m)

Double glazed obscure window.

Panelled bath with mixer tap and shower over. Glass shower screen.

Tiled flooring. Part tiled walls. Pedestal wash hand basin. W.C. Electric storage heater. Extractor fan. Pendant light.