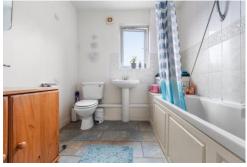

#### **BATHROOM**

7' 6" x 7' 3" (2.29m x 2.21m)

Double glazed obscure window.

Panelled bath with mixer tap and shower over. Glass shower screen.

Tiled flooring. Part tiled walls. Pedestal wash hand basin. W.C. Electric storage heater. Extractor fan. Pendant light.