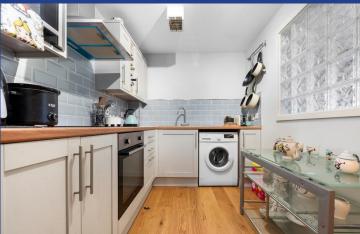

#### **KITCHEN**

10' 9" x 7' 1" (3.30m x 2.16m)
Brand new kitchen. Laminate wood effect flooring. Wall and base units across two walls, with work surfaces incorporating double stainless steel sink with mixer tap over. Integrated electric oven, with four ring electric hob and stainless steel extractor hood over. Part tiled walls with obscured glass window to side. Ample storage. Integrated fridge freezer and space for washing machine. Pendant light and PowerPoints.