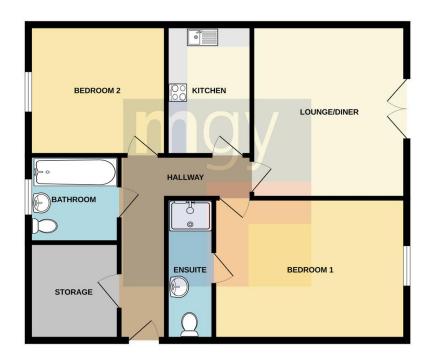

### **Property Description**

\*\*IDEAL INVESTMENT OR FIRST TIME PURCHASE\* NO CHAIN\*\* MGY are pleased to present for sale, a spacious two bedroom second floor apartment in the popular Amity Court development. Close proximity to the City Centre & Cardiff Bay. The accommodation has been modernised and briefly comprises of lounge/diner, brand new kitchen, two double bedrooms, one with upgraded en-suite and bathroom. The property further benefits from an electric heating system, double glazing throughout, new boiler, new wooden effect flooring and a Juliet balcony with canal views. Secure bike storage. One allocated parking space and visitor parking. Ideal first time purchase or investment. Low service charges. No chain, Viewing highly recommended.

**Tenure Leasehold** 

**Council Tax Band ■** 

Floor Area Approx 821 sq ft

Viewing Arrangements
Strictly by appointment

### Longueil Close, Cardiff Bay, CF10 4EA

SECOND FLOOR