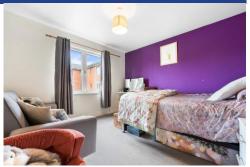

#### **BEDROOM TWO**

11' 5" x 10' 10" (3.49m x 3.31m)

Double glazed uPVC window to side.

Double bedroom. Carpeted flooring.

Pendant light and PowerPoints.