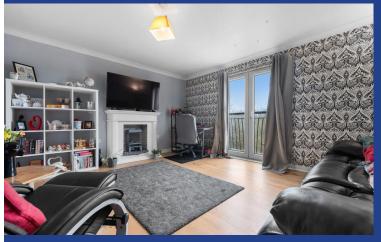

#### LOUNGE/DINER

14' 4" x 12' 10" (4.39m x 3.92m)

Double glazed uPVC French doors to side, leading to Juliet balcony with canal views. Ample natural daylight. Wooden laminate effect flooring.

Obscured glass window. Wall mounted electric panel heater. Pendant light and PowerPoints.