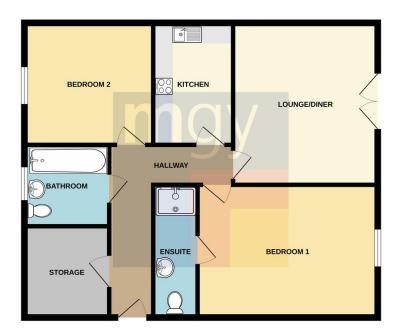

#### **ENTRANCE HALL**

Entered via wooden door, with security spy hole. Spacious hallway. Wall mounted video entry intercom system. Wood effect laminate flooring. Wall mounted storage heater. Pendant light and PowerPoints.

#### LOUNGE/DINER

14' 4" x 12' 10" (4.39m x 3.92m)
Double glazed uPVC French doors to front, leading to Juliet balcony with great canal views. Ample natural daylight. Wood effect laminate flooring. Wall mounted storage heater. Pendant light and PowerPoints.

#### **KITCHEN**

10' 9" x 7' 1" (3.30m x 2.16m)
Modernised kitchen. Laminate wood
effect flooring. Wall and base units
across two walls, with work surfaces
incorporating double stainless steel
sink with mixer tap over. Integrated
electric oven, with four ring electric hob
and stainless steel extractor hood over.
Part tiled walls with obscured glass
window to side. Ample storage.
Integrated fridge freezer and space for
washing machine. Pendant light and
PowerPoints. Extractor fan. Frosted
glass square panels to living room.

#### **STORAGE**

Larger than average storage cupboard, housing new hot water tank.

#### MASTER BEDROOM

16' 0" x 10' 0" (4.89m x 3.06m)

Double glazed uPVC window to front.

Large double bedroom. Carpeted flooring. Wall mounted storage heater.

Pendant light and PowerPoints. Door leading to;

#### **EN-SUITE**

10' 0" x 3' 10" (3.06m x 1.19m)
Modernised en-suite. Tiled flooring.
Pedestal wash hand basin. Part tiled
walls. Wall mounted mirror. W.C.
Shower cubicle with glass door and
mains shower over. Extractor fan.
Pendant light.

#### **BEDROOM TWO**

11' 5" x 10' 10" (3.49m x 3.31m)

Double glazed uPVC window to rear.

Large double bedroom. Carpeted flooring. Wall mounted storage heater.

Pendant light and PowerPoints.

#### **BATHROOM**

7' 6" x 7' 3" (2.29m x 2.21m)

Double glazed obscure window to rear.

Panelled bath with mixer tap and shower over. Tiled flooring. Part tiled walls. Pedestal wash hand basin. W.C. Extractor fan. Pendant light.

#### **PARKING**

Allocated parking space and visitor parking.