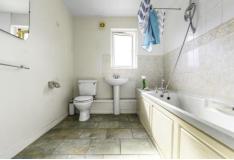

#### **BATHROOM**

7' 6" x 7' 3" (2.29m x 2.21m)

Double glazed obscure window to rear.

Panelled bath with mixer tap and shower over. Tiled flooring. Part tiled walls. Pedestal wash hand basin. W.C. Extractor fan. Pendant light.