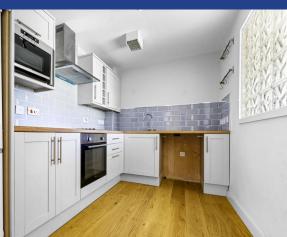

#### **KITCHEN**

10' 9" x 7' 1" (3.30m x 2.16m)
Modernised kitchen. Laminate wood
effect flooring. Wall and base units
across two walls, with work surfaces
incorporating double stainless steel
sink with mixer tap over. Integrated
electric oven, with four ring electric hob
and stainless steel extractor hood over.
Part tiled walls with obscured glass
window to side. Ample storage.
Integrated fridge freezer and space for
washing machine. Pendant light and
PowerPoints. Extractor fan. Frosted
glass square panels to living room.