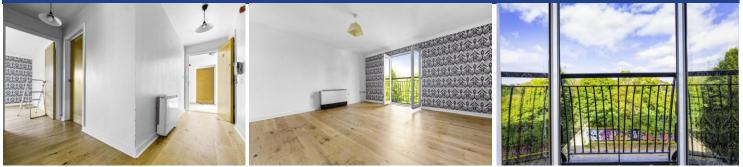

#### **ENTRANCE HALL**

Entered via wooden door, with security spy hole. Spacious hallway. Wall mounted video entry intercom system. Wood effect laminate flooring. Wall mounted storage heater. Pendant light and PowerPoints.

#### LOUNGE/DINER

14' 4" x 12' 10" (4.39m x 3.92m)
Double glazed uPVC French doors to front, leading to Juliet balcony with great canal views. Ample natural daylight. Wood effect laminate flooring. Wall mounted storage heater. Pendant light and PowerPoints.