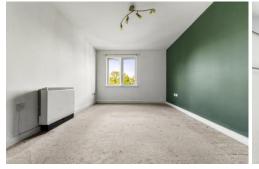

#### LOUNGE/DINER

14' 4" x 12' 10" (4.39m x 3.92m)
Double glazed uPVC French doors to front, leading to Juliet balcony with great canal views. Ample natural daylight. Wood effect laminate flooring. Wall mounted storage heater. Pendant light and PowerPoints.

#### MASTER BEDROOM

16' 0" x 10' 0" (4.89m x 3.06m)

Double glazed uPVC window to front.

Large double bedroom. Carpeted flooring. Wall mounted storage heater.

Pendant light and PowerPoints. Door leading to;

#### **BEDROOM TWO**

11' 5" x 10' 10" (3.49m x 3.31m)

Double glazed uPVC window to rear.

Large double bedroom. Carpeted flooring. Wall mounted storage heater.

Pendant light and PowerPoints.