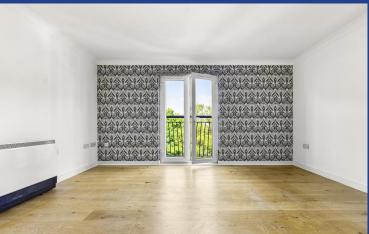

#### LOUNGE/DINER

14' 4" x 12' 10" (4.39m x 3.92m)
Double glazed uPVC French doors to front, leading to Juliet balcony with great canal views. Ample natural daylight. Wood effect laminate flooring. Wall mounted storage heater. Pendant light and PowerPoints.