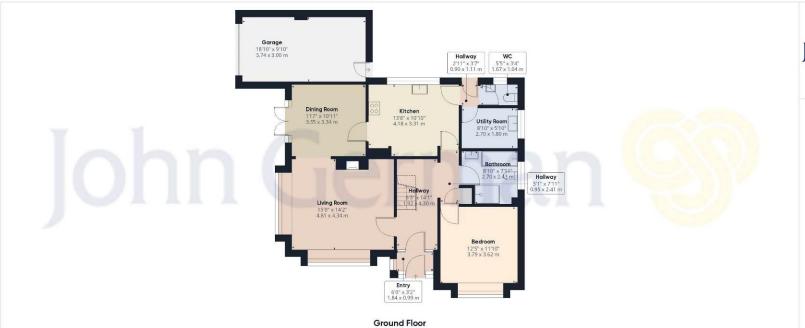

#### Accommodation comprises:

Porch opening to reception hall which has a useful cloaks cupboard and stairs rising to the first floor landing. There is a delightful lounge with opening to dining area, and the sitting room has a cast log burner and is dual aspect with two windows. The dining area has double French doors opening out to the drive.

The kitchen has a splendid range of white gloss units with contrasting work surfaces and a stainless steel 1 1/2 bowl sink and drainer. There are tile splashbacks, tiled floor, and a vertical radiator.

There is a side lobby off which leads a useful utility which has a further range of matching cupboards and contrasting work surfaces, stainless steel sink and drainer, and space and provision for washing machine and fridge freezer.

Cloakroom having a WC, wash basin and splashbacks to all walls.

Bathroom which has exquisite tiling and comprises bath, shower with both waterfall and conventional heads, wash basin set into an integrated cupboard and WC also having integrated cupboard and a vertical towel radiator.

Bedroom having a window to the side of the property.

First floor landing having storage space into the eaves and two double bedrooms, one of which has further storage space into the eaves and a Velux roof light.

The property enjoys a very pleasant plot which is situated on the corner of a private drive and has lawned garden with attractive stone walling and a drive which is capable of parking three or four cars, and also gives access to the garage. To the rear of the property there is a patio and further garden area. To the other side of the private drive there is another garden area belonging to this property, which again has lawn, mature trees, dwarf stone walling, attractive garden room and a further parking space.

### Approximate total area<sup>(1)</sup>

1599.04 ft<sup>2</sup> 148.56 m<sup>2</sup>

#### Reduced headroom

14.94 ft<sup>2</sup> 1.39 m<sup>2</sup>

Floor 1

(1) Excluding balconies and terraces

(:) Reduced headroom (below 1.5m/4.92ft)

While every attempt has been made to ensure accuracy, all measurements are approximate, not to scale. This floor plan is for illustrative purposes only.