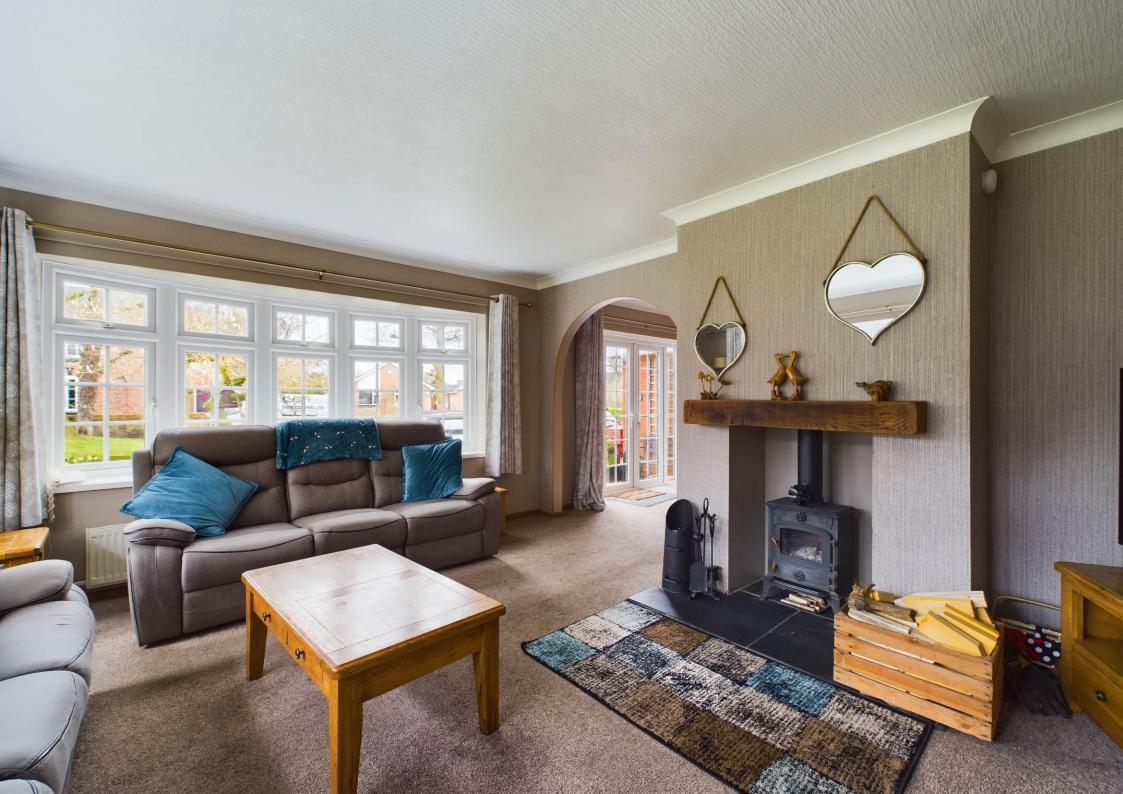

#### Accommodation comprises:

Porch opening to reception hall which has a useful cloaks cupboard and stairs rising to the first floor landing. There is a delightful lounge with opening to dining area, and the sitting room has a cast log burner and is dual aspect with two windows. The dining area has double French doors opening out to the drive.