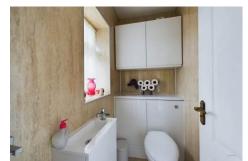

Cloakroom having a WC, wash basin and splashbacks to all walls.

Bathroom which has exquisite tiling and comprises bath, shower with both waterfall and conventional heads, wash basin set into an integrated cupboard and WC also having integrated cupboard and a vertical towel radiator.