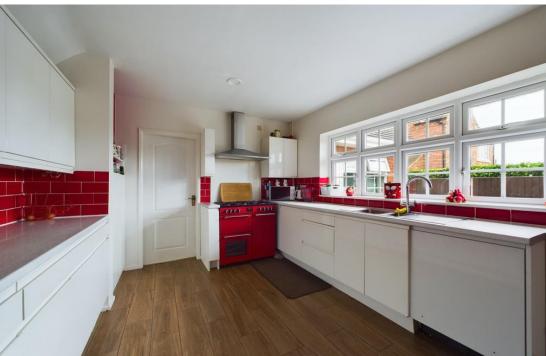

The kitchen has a splendid range of white gloss units with contrasting work surfaces and a stainless steel 1 1/2 bowl sink and drainer. There are tile splashbacks, tiled floor, and a vertical radiator.