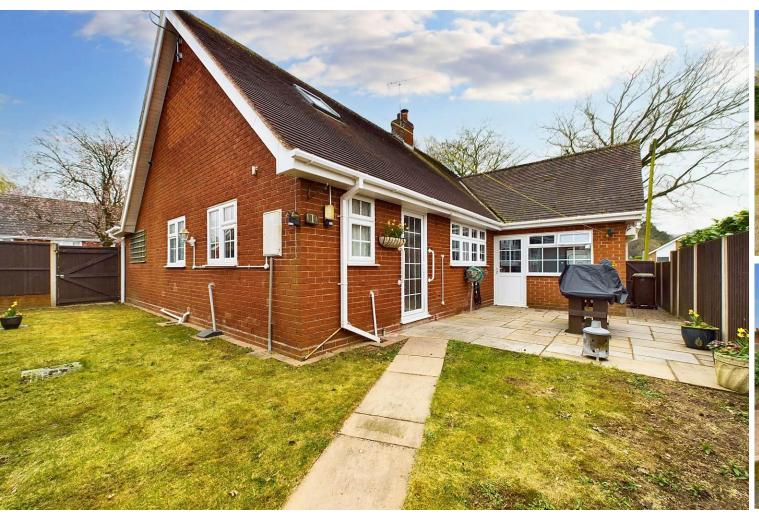

The property enjoys a very pleasant plot which is situated on the corner of a private drive and has lawned garden with attractive stone walling and a drive which is capable of parking three or four cars, and also gives access to the garage. To the rear of the property there is a patio and further garden area. To the other side of the private drive there is another garden area belonging to this property, which again has lawn, mature trees, dwarf stone walling, attractive garden room and a further parking space.