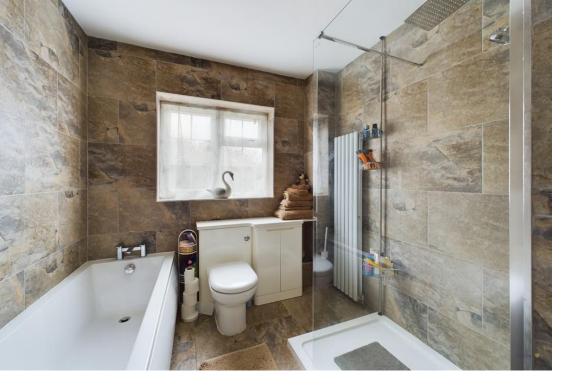

Cloakroom having a WC, wash basin and splashbacks to all walls.

Bathroom which has exquisite tiling and comprises bath, shower with both waterfall and conventional heads, wash basin set into an integrated cupboard and WC also having integrated cupboard and a vertical towel radiator.