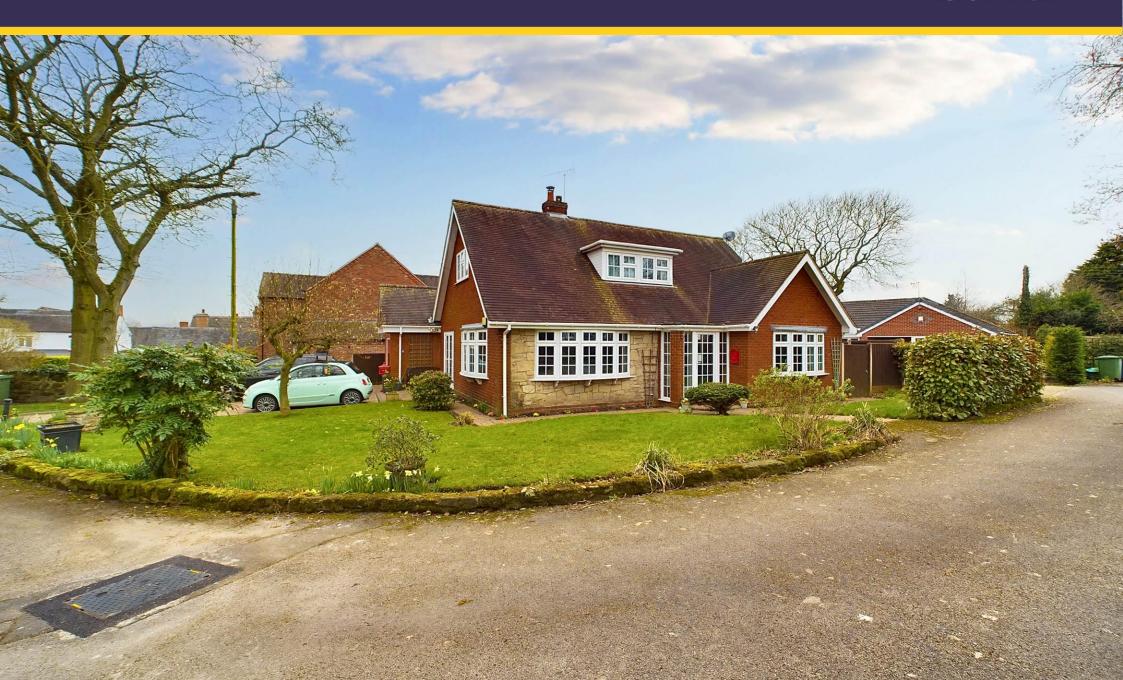

## Sellman Street, Gnosall

Stafford, ST20 0EP

Gnosall is a very popular village with a good range of amenities and convenient for the county town of Stafford which has the main line intercity railway station with regular services operating into London Euston, some of which only take approximately 1 hour 20 minutes. Junction 14 of the M6 provide direct access into the national motorway network and M6 toll.

The property enjoys a very pleasant plot which is situated on the corner of a private drive and has lawned garden with attractive stone walling and a drive which is capable of parking three or four cars, and also gives access to the garage. To the rear of the property there is a patio and further garden area. To the other side of the private drive there is another garden area belonging to this property, which again has lawn, mature trees, dwarf stone walling, attractive garden room and a further parking space.

Agents notes: The property is situated in a conservation area. There are trees on the plot with tree preservation orders. The land registry document mentions various charges, restrictions and covenants, and a copy of the document is available from our office upon request. The property is situated partly off Sellman Street and partly off a shared private drive with neighbouring properties.