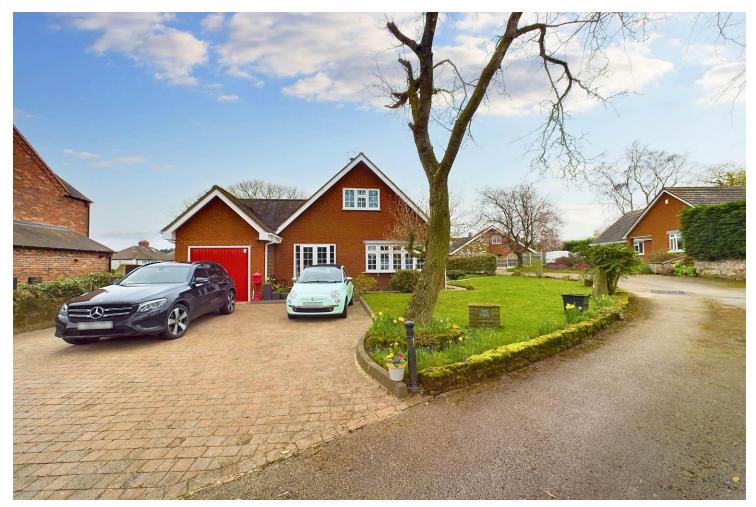

The property enjoys a very pleasant plot which is situated on the corner of a private drive and has lawned garden with attractive stone walling and a drive which is capable of parking three or four cars, and also gives access to the garage. To the rear of the property there is a patio and further garden area. To the other side of the private drive there is another garden area belonging to this property, which again has lawn, mature trees, dwarf stone walling, attractive garden room and a further parking space.

Tenure: Freehold (purchasers are advised to satisfy themselves as to the tenure via their legal representative).

Property construction: Standard Parking: Driveway Electricity supply: Mains Water supply: Mains