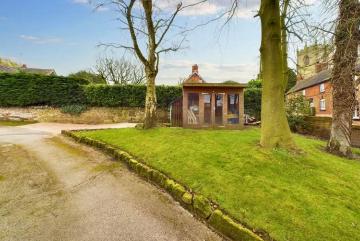

The property enjoys a very pleasant plot which is situated on the corner of a private drive and has lawned garden with attractive stone walling and a drive which is capable of parking three or four cars, and also gives access to the garage. To the rear of the property there is a patio and further garden area. To the other side of the private drive there is another garden area belonging to this property, which again has lawn, mature trees, dwarf stone walling, attractive garden room and a further parking space.