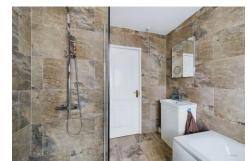

Cloakroom having a WC, wash basin and splashbacks to all walls.

Bathroom which has exquisite tiling and comprises bath, shower with both waterfall and conventional heads, wash basin set into an integrated cupboard and WC also having integrated cupboard and a vertical towel radiator.