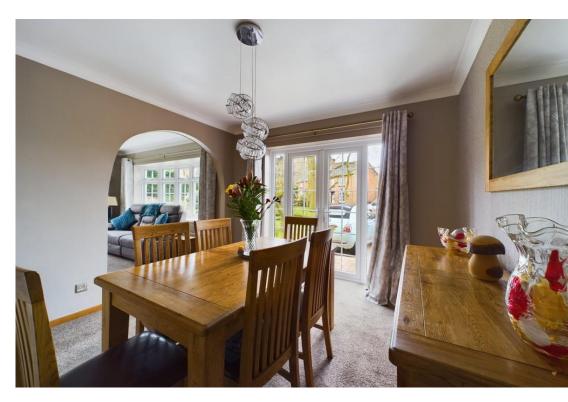

#### Accommodation comprises:

Porch opening to reception hall which has a useful cloaks cupboard and stairs rising to the first floor landing. There is a delightful lounge with opening to dining area, and the sitting room has a cast log burner and is dual aspect with two windows. The dining area has double French doors opening out to the drive.