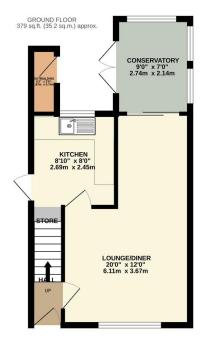

## Phillips George

TOTAL FLOOR AREA: 681 sq. ft. (63.2 sq. m.) approx.

While every attempt has been made to ensure the accusary of the floorpian contained here, measurements of doors, windows, rooms and say other femm an opproximate and no responsibility to taken for any error, mission or mis-attement. This pain is of fluttainthey purpose only and should be used as such by any prospective purchaser. The services, systems and appliances shown have not been tested and no guarantee as to their operability or efficiency can be given.