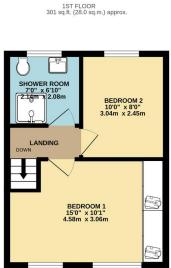

## **FOR SALE**

2 Bed Semi-Detached House in Kingston Avenue, Wigston LE18 1HN £230,000

Located in Wigston this two bedroom semi detached is situated on a popular street and is well presented throughout. The accommodation comprises main entrance hall, lounge and diner, conservatory, fitted kitchen, landing to two bedrooms, refurbished shower room, landscaped gardens, ample off road parking. Call Phillips George to view.

## Phillips George

TOTAL FLOOR AREA: 681 sq. ft. (63.2 sq. m.) approx.

While every attempt has been made to ensure the accusary of the floorpian contained here, measurements of doors, windows, rooms and say other femm an opproximate and no responsibility to taken for any error, mission or mis-attement. This pain is of fluttainthey purpose only and should be used as such by any prospective purchaser. The services, systems and appliances shown have not been tested and no guarantee as to their operability or efficiency can be given.

Agents Note: Whilst every care has been taken to prepare these sales particulars, they are for guidance purposes only. All measurements are approximate are for general guidance purposes only and whilst every care has been taken to ensure their accuracy, they should not be relied upon and potential buyers are advised to recheck the measurements.