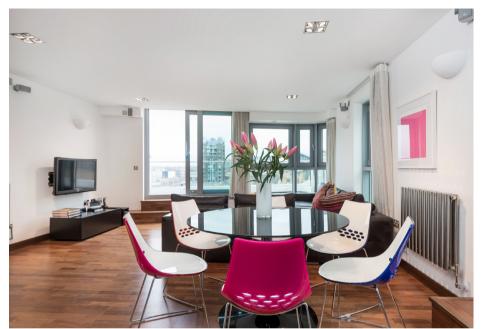

## Orbis WHARE

A stylish, well presented, two bedroom apartment with wraparound terrace in this award winning riverside development.

The well-presented, dual aspect apartment offers 920 sq ft of accommodation and benefits from a wonderful wraparound roof terrace, the perfect place to entertain and enjoy the views across the river and district.

Comprising a spacious open plan kitchen/reception room, master bedroom with en suite shower room, second double bedroom, bathroom and wrap around roof terrace.

The property benefits from secure underground allocated parking for one car.