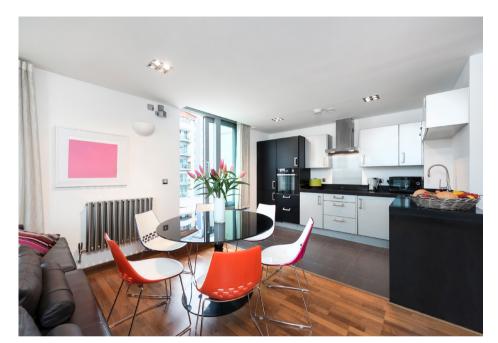

Comprising a spacious open plan kitchen/reception room, master bedroom with en suite shower room, second double bedroom, bathroom and wrap around roof terrace.

The property benefits from secure underground allocated parking for one car.