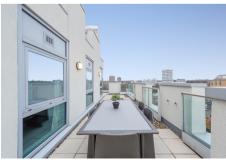

## Orbis WHARE

A stylish, well presented, two bedroom apartment with wraparound terrace in this award winning riverside development.

The well-presented, dual aspect apartment offers 920 sq ft of accommodation and benefits from a wonderful wraparound roof terrace, the perfect place to entertain and enjoy the views across the river and district.

Comprising a spacious open plan kitchen/reception room, master bedroom with en suite shower room, second double bedroom, bathroom and wrap around roof terrace.

The property benefits from secure underground allocated parking for one car.