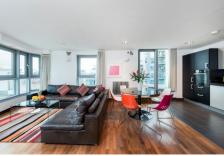

## Orbis WHARE

A stylish, well presented, two bedroom apartment with wraparound terrace in this award winning riverside development.

The well-presented, dual aspect apartment offers 920 sq ft of accommodation and benefits from a wonderful wraparound roof terrace, the perfect place to entertain and enjoy the views across the river and district.

Comprising a spacious open plan kitchen/reception room, master bedroom with en suite shower room, second double bedroom, bathroom and wrap around roof terrace.

The property benefits from secure underground allocated parking for one car.