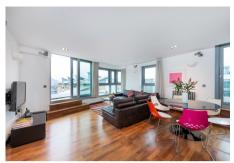

## Orbis WHARE

A stylish, well presented, two bedroom apartment with wraparound terrace in this award winning riverside development.

The well-presented, dual aspect apartment offers 920 sq ft of accommodation and benefits from a wonderful wraparound roof terrace, the perfect place to entertain and enjoy the views across the river and district.

Comprising a spacious open plan kitchen/reception room, master bedroom with en suite shower room, second double bedroom, bathroom and wrap around roof terrace.

The property benefits from secure underground allocated parking for one car.