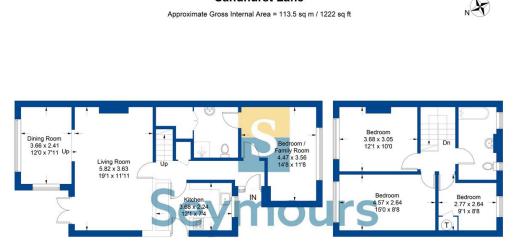

## 01276 534100 / james@seymours-blackwater.co.uk

Sandhurst Lane

Ground Floor

First Floor

Illustration for identification purposes only, measurements are approximate, not to scale. floorplansUsketch.com © (ID1056417)