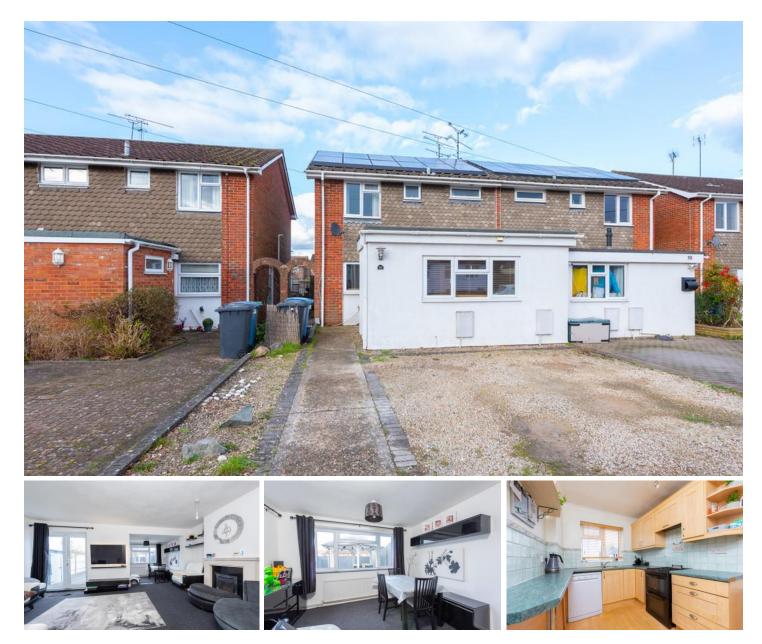

Sandhurst Lane Camberley, GU17 oDH £400,000 <sub>Guide Price</sub>

Arrange a viewing: 01276 534100

## **Property Details**

- 🛏 4 bedrooms
- 📰 2 baths
- 💶 EPC Rating TBC
- 1222 Sqft
- ➡ Black water Station (1.8 miles)
- Decorated throughout
- Four bedrooms
- Large Living room
- Drive way parking for two cars
- Bathroom and Shower room
- Good local schools
- Convenient for Black water and Sandhurst
- Countryside dose by
- Council tax band D

A semi-detached property which is recently decorated throughout, offering modern and spacious living accommodation. Ideal for families with good local schools locally and boasting four bedrooms, The property also features a spacious open-plan living room with access to a garden. The house also benefits from a decent kitchen .There are two bathrooms in the property, including a shower room and a family bathroom. It is located in a desirable area with public transport links, nearby schools, and parks, this home offers both convenience and tranquillity. The property also benefits from solar panels as well as drive way parking for two cars.