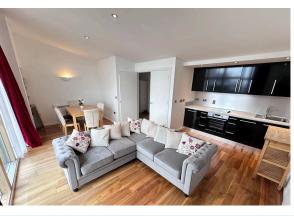

This apartment is fully furnished throughout and has useful attributes.

Electric curtains - remote on shelf

New sofa

Washer

T access

Balcony off lounge and bedroom

Principle bedroom build in storage and free standing wardrobe