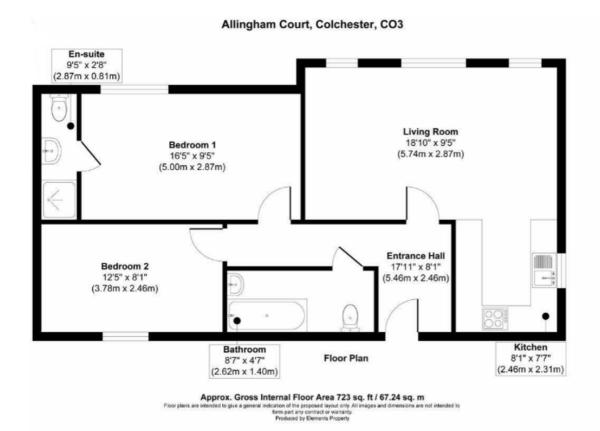

#### **ENTRANCE HALL**

Doors to:

#### **OPEN PLAN LIVING**

18' 10" x 9' 5" (5.74m x 2.87m)

#### **BEDROOM ONE**

16' 5" x 9' 5" (5m x 2.87m)

#### **ENSUITE**

#### **BEDROOM TWO**

12' 5" x 8' 1" (3.78m x 2.46m)

#### **FAMILY BATHROOM**

### **FLOORPLAN**