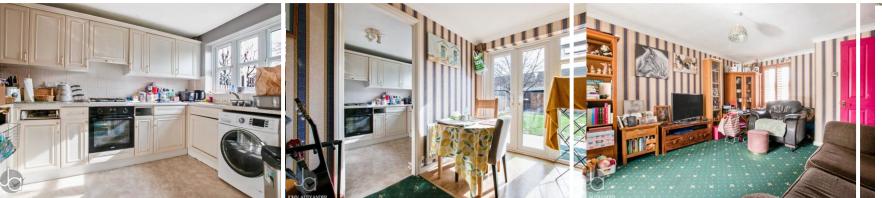

# **KITCHEN**

11' 3" x 7' 4" (3.43m x 2.24m)

#### **DINING ROOM**

11' 4" x 7' 4" (3.45m x 2.24m)

# **LOUNGE**

15' 4" x 11' 9" (4.67m x 3.58m)