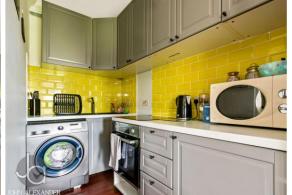

# OPEN PLAN LIVING/KITCHEN

19' 0" x narrowing to 11' 0" narrowing to 4' 0" (5.79m x 3.35m)