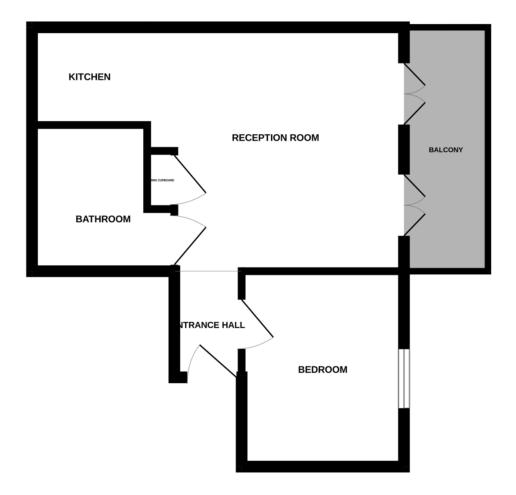

# **ENTRANCE HALL**

Doors to:

# OPEN PLAN LIVING/KITCHEN

19' 0" x narrowing to 11' 0" narrowing to 4' 0" (5.79m x 3.35m)

# **BEDROOM ONE**

9' 11" x 8' 0" (3.02m x 2.44m)

#### **BATHROOM**

6' 0" x 5' 10" (1.83m x 1.78m)

#### OUTSIDE

Parking is available to the rear of the building.