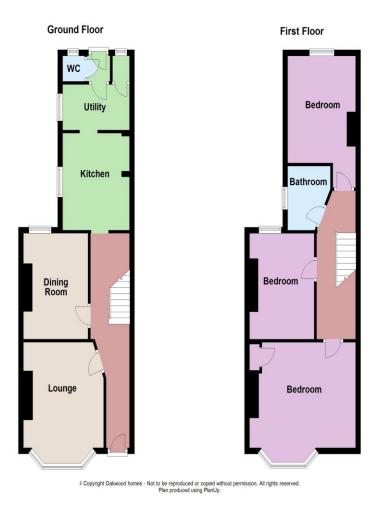

### Accommodation

**GROUND FLOOR** 

Entrance Hallway

 Lounge
 13' (3.96m) x 10'6" (3.20m)

 Dining room
 11'7" (3.53m) x 8'10" (2.69m)

 Kitchen
 10'6" (3.20m) x 7'9" (2.36m)

FIRST FLOOR Landing

 Bedroom one
 13' (3.96m) x 12'9" (3.89m)

 Bedroom two
 14'3" (4.34m) x 8'9" (2.67m)

 Bedroom three
 11'9" (3.58m) x 8'7" (2.62m)

Bathroom

Enclosed rear garden

Unrestricted on street parking is available in the road

Property brochure