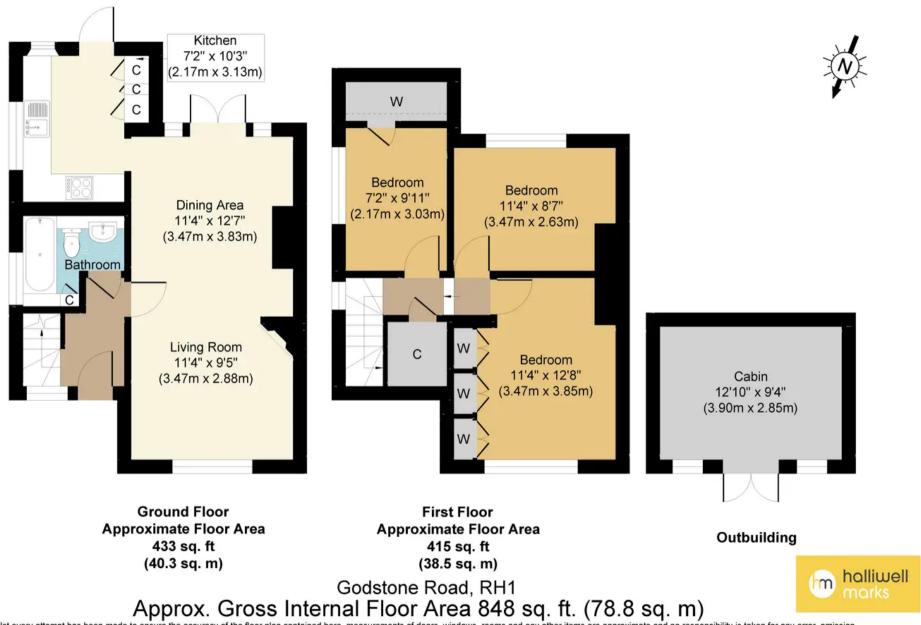

Council Tax band: E

Tenure: Freehold

- Beautiful Semi-detached House In Bletchingley
- Three Double Bedrooms
- Open Plan Lounge/diner Leading To The Rear Garden

Whilst every attempt has been made to ensure the accuracy of the floor plan contained here, measurements of doors, windows, rooms and any other items are approximate and no responsibility is taken for any error, omission, or mis-statement. The measurements should not be relied upon for valuation, transaction and/or funding purposes This plan is for illustrative purposes only and should be used as such by any prospective purchaser or tenant.