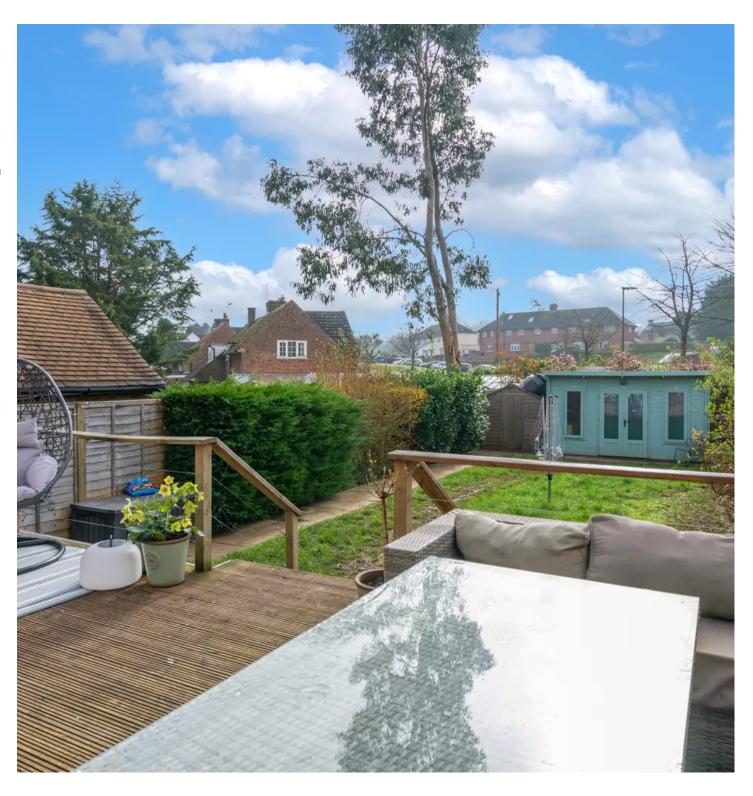

Step outside to discover the enchanting south-facing rear garden, a hidden gem offering a peaceful sanctuary amidst nature. The garden features a delightful decking area adjoining the rear of the dining room and kitchen, ideal for al fresco dining or soaking up the sun on lazy afternoons. Beyond the manicured lawn lies a summer house/home office, providing a flexible space for work or leisure pursuits. Embrace the tranquillity and privacy of this outdoor haven, where relaxation and inspiration await at every turn.