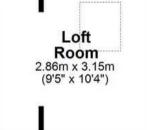

#### Loft Room

10' 4" x 9' 5" (3.15m x 2.87m) Useful room with Velux window to the rear.