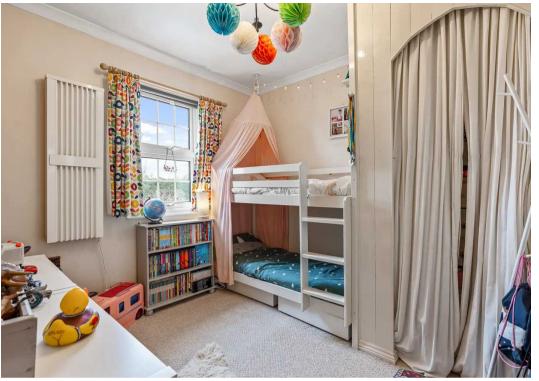

#### Bedroom Two

9' 10" x 9' 3" (3.00m x 2.82m) Window to rear aspect, fitted cupboard.