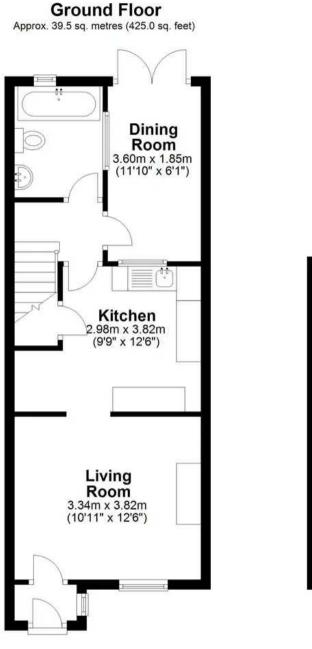

### Total area: approx. 73.0 sq. metres (786.1 sq. feet)

FOR ILLUSTRATIVE PURPOSES ONLY. NOT TO SCALE

Whilst every attempt has been made to ensure the accuracy of the floor plan shown, all measurements, positioning, fixtures, features, fittings and any other data shown are an approximate interpretation for illustrative purposes only and are not to scale. No responsibility is taken for any error, omission, miss-statement or use of data shown.

#### Kitchen

12' 6" x 9' 9" (3.81m x 2.97m)

Fitted with a range of wall and base units, inset sink and drainer unit, space for appliances. Exposed brick feature wall. Under stairs storage cupboard, window to rear aspect. Dorr giving access to:

#### **Dining Room**

11' 10" x 6' 1" (3.61m x 1.85m) With French doors giving access to the garden, exposed brick feature wall.