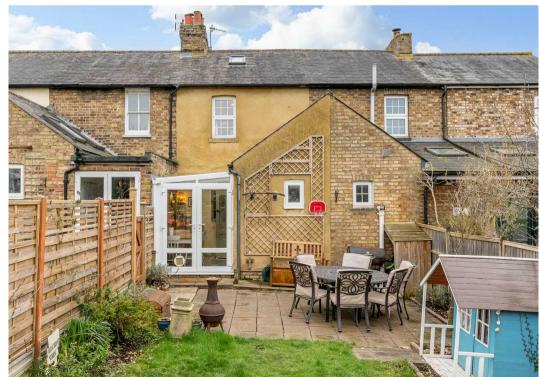

#### **Dining Room**

11' 10" x 6' 1" (3.61m x 1.85m) With French doors giving access to the garden, exposed brick feature wall.

#### GARDEN

The property benefits from a pleasant rear garden which is paved to the immediate rear with the remainder laid to lawn.