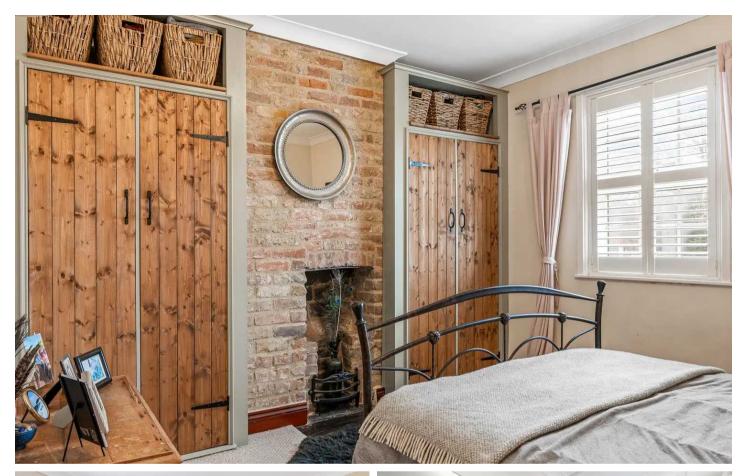

#### Bedroom One

12' 6" x 10' 11" (3.81m x 3.33m) Window to front aspect, feature fireplace, fitted cupboards.