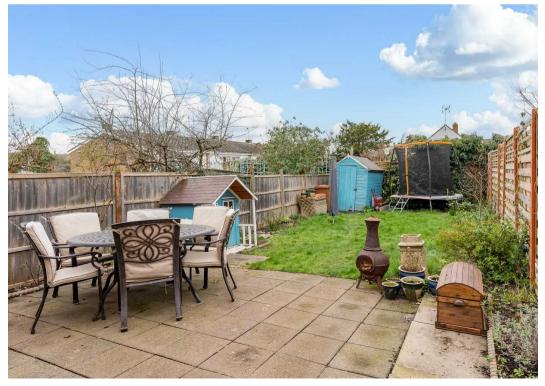

#### GARDEN

The property benefits from a pleasant rear garden which is paved to the immediate rear with the remainder laid to lawn.