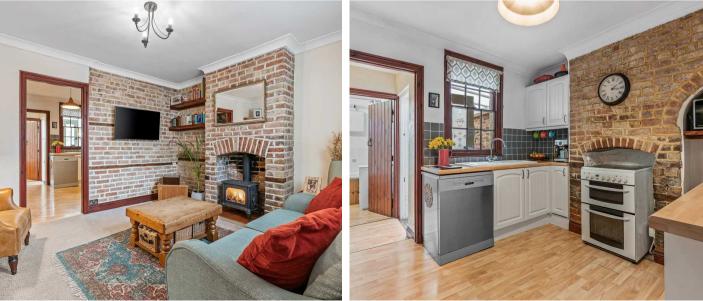

#### Living Room

12' 6" x 10' 11" (3.81m x 3.33m) A beautiful room, with exposed brick fireplace, window to front aspect, feature brick wall, opening to:

#### Kitchen

12' 6" x 9' 9" (3.81m x 2.97m)

Fitted with a range of wall and base units, inset sink and drainer unit, space for appliances. Exposed brick feature wall. Under stairs storage cupboard, window to rear aspect. Dorr giving access to: