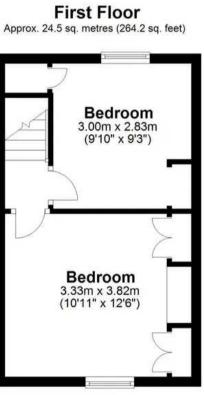

#### **First Floor Landing**

Doors to bedrooms:

#### Bedroom One

12' 6" x 10' 11" (3.81m x 3.33m) Window to front aspect, feature fireplace, fitted cupboards.

#### Bedroom Two

9' 10" x 9' 3" (3.00m x 2.82m) Window to rear aspect, fitted cupboard.