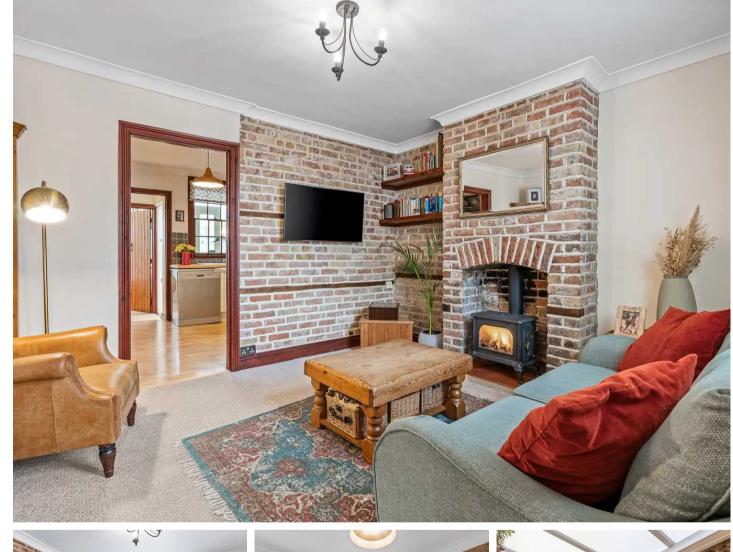

#### Living Room

12' 6" x 10' 11" (3.81m x 3.33m) A beautiful room, with exposed brick fireplace, window to front aspect, feature brick wall, opening to:

#### Kitchen

12' 6" x 9' 9" (3.81m x 2.97m)

Fitted with a range of wall and base units, inset sink and drainer unit, space for appliances. Exposed brick feature wall. Under stairs storage cupboard, window to rear aspect. Dorr giving access to: