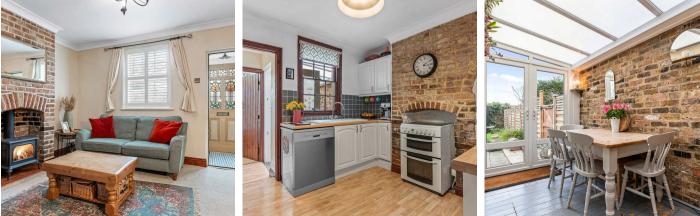

#### Living Room

12' 6" x 10' 11" (3.81m x 3.33m) A beautiful room, with exposed brick fireplace, window to front aspect, feature brick wall, opening to:

#### Kitchen

12' 6" x 9' 9" (3.81m x 2.97m)

Fitted with a range of wall and base units, inset sink and drainer unit, space for appliances. Exposed brick feature wall. Under stairs storage cupboard, window to rear aspect. Dorr giving access to:

#### **Dining Room**

11' 10" x 6' 1" (3.61m x 1.85m) With French doors giving access to the garden, exposed brick feature wall.