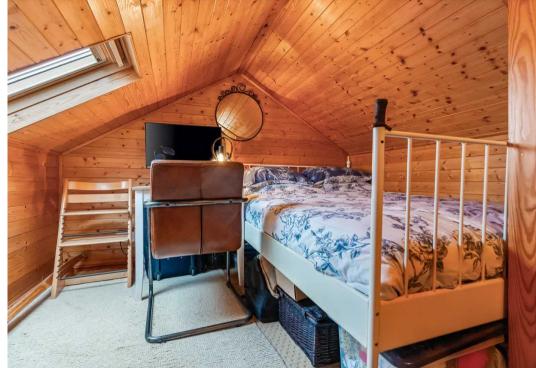

#### Loft Room

10' 4" x 9' 5" (3.15m x 2.87m) Useful room with Velux window to the rear.