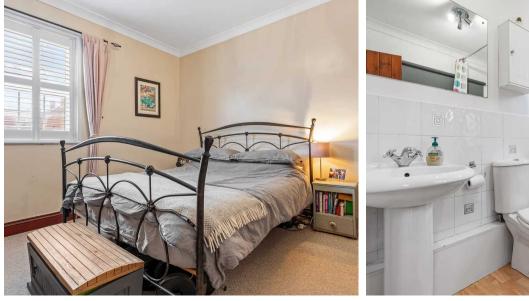

#### Bedroom One

12' 6" x 10' 11" (3.81m x 3.33m) Window to front aspect, feature fireplace, fitted cupboards.

#### Bathroom

White suite comprising; panel enclosed bath with shower over, low level W.C, wash hand basin, window to rear aspect.