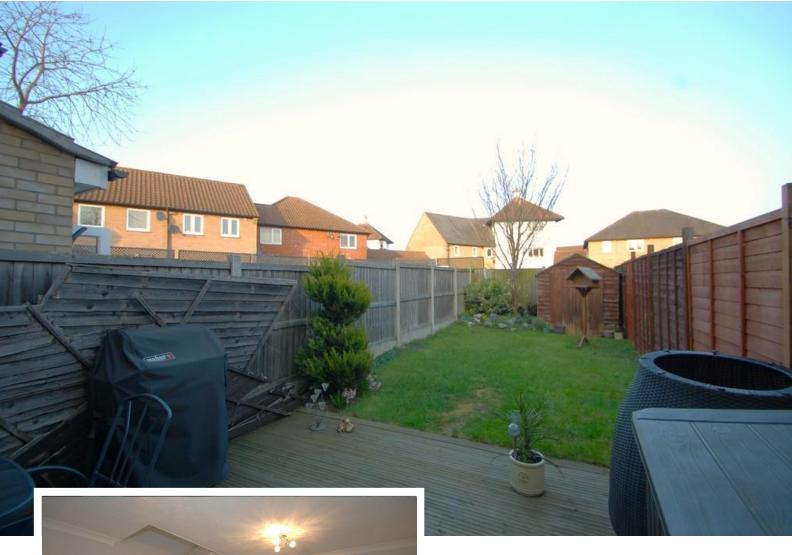

### OUTSIDE THE PROPERTY

At the front of the property there is a garden laid to lawn. Rear garden being enclosed by panel fencing, laid to lawn with decked area and flower beds, wooden storage shed which we understand from the vendor is to remain, paved patio to the rear of the property. We understand from the vendor the property has allocated parking space for 2 cars in adjoining parking bay.