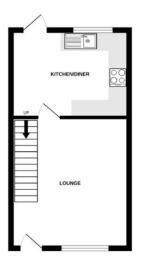

### LOUNGE

14' 00" x 12' 8" (4.27m x 3.86m) Window to front aspect, TV Ariel and telephone point, double radiators and wooden flooring.

### KITCHEN/DINER

12' 8" x 9' 4" (3.86m x 2.84m) Comprehensively fitted with a range of units comprising of single drainer sink unit inset to work surface with drawers and cupboards beneath it, additional adjacent work surface with appliance storage and drawers and cupboards under, a matching range of eye level wall mounted units, Gas fired boiler, plumbing for washing machine and dishwasher, radiator, space for dining table. The room is well lit by window and half glazed door to rear aspect.