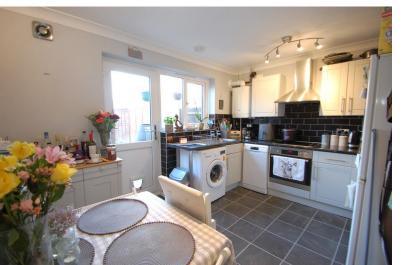

### KITCHEN/DINER

12' 8" x 9' 4" (3.86m x 2.84m) Comprehensively fitted with a range of units comprising of single drainer sink unit inset to work surface with drawers and cupboards beneath it, additional adjacent work surface with appliance storage and drawers and cupboards under, a matching range of eye level wall mounted units, Gas fired boiler, plumbing for washing machine and dishwasher, radiator, space for dining table. The room is well lit by window and half glazed door to rear aspect.