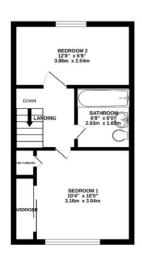

### **BEDROOM ONE**

10' 2"  $\times$  10' 0" (3.1m  $\times$  3.05m) Window to front aspect, radiator, fitted wardrobe with hanging rail and shelving, TV point.

### **BEDROOM TWO**

12'  $8" \times 6' \ 8"$  (3.86m x 2.03m) Window to rear aspect, radiator.

### **BATHROOM**

White suite comprising of low flush WC, pedestal hand wash basin, panel bath, extractor fan, splash tiling and radiator.