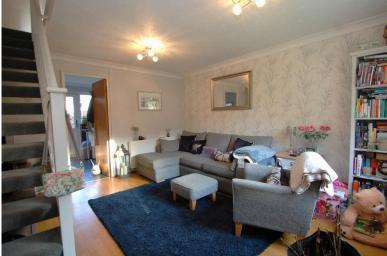

### LOUNGE

14' 00" x 12' 8" (4.27m x 3.86m) Window to front aspect, TV Ariel and telephone point, double radiators and wooden flooring.