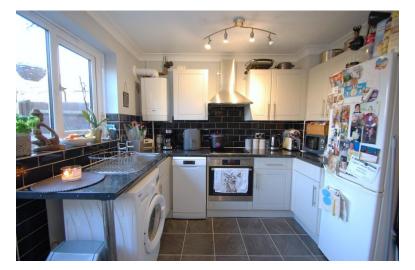

### KITCHEN/DINER

12' 8" x 9' 4" (3.86m x 2.84m) Comprehensively fitted with a range of units comprising of single drainer sink unit inset to work surface with drawers and cupboards beneath it, additional adjacent work surface with appliance storage and drawers and cupboards under, a matching range of eye level wall mounted units, Gas fired boiler, plumbing for washing machine and dishwasher, radiator, space for dining table. The room is well lit by window and half glazed door to rear aspect.