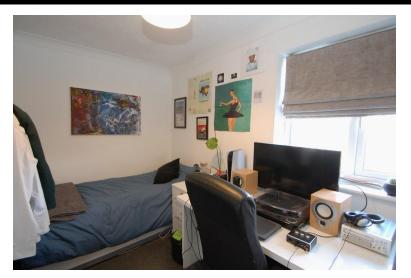

### **BEDROOM ONE**

10' 2"  $\times$  10' 0" (3.1m  $\times$  3.05m) Window to front aspect, radiator, fitted wardrobe with hanging rail and shelving, TV point.