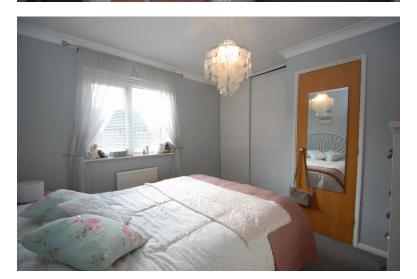

### **BEDROOM ONE**

10' 2"  $\times$  10' 0" (3.1m  $\times$  3.05m) Window to front aspect, radiator, fitted wardrobe with hanging rail and shelving, TV point.