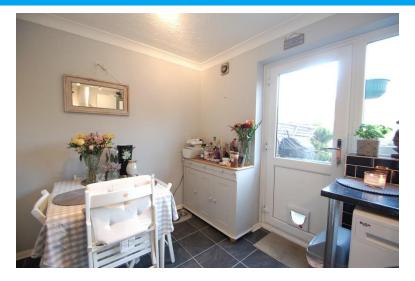

### KITCHEN/DINER

12' 8" x 9' 4" (3.86m x 2.84m) Comprehensively fitted with a range of units comprising of single drainer sink unit inset to work surface with drawers and cupboards beneath it, additional adjacent work surface with appliance storage and drawers and cupboards under, a matching range of eye level wall mounted units, Gas fired boiler, plumbing for washing machine and dishwasher, radiator, space for dining table. The room is well lit by window and half glazed door to rear aspect.