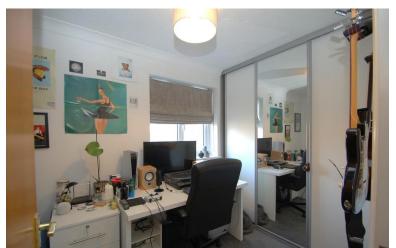

### **BEDROOM TWO**

12'  $8" \times 6' \ 8"$  (3.86m x 2.03m) Window to rear aspect, radiator.