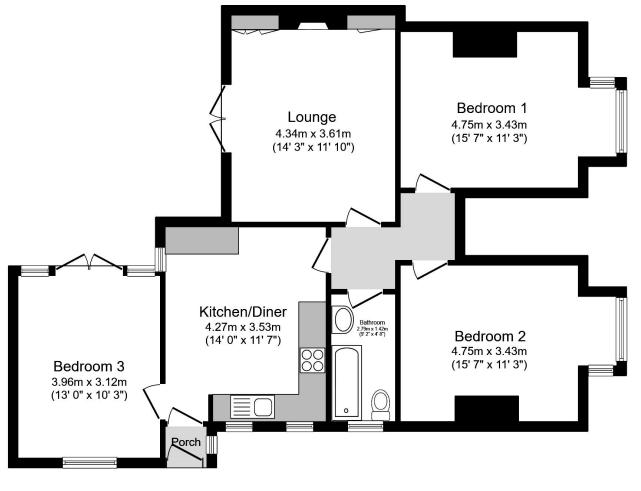

#### **GROUND FLOOR**

PORCH

=

KITCHEN/DINER 14' 0" × 11' 07" (4.27m × 3.53m)

BEDROOM THREE 13' 0" × 10' 03" (3.96m × 3.12m)

LOUNGE 14' 03" × 11' 10" (4.34m × 3.61m)

BEDROOM ONE 15' 07" × 11' 03" (4.75m × 3.43m)

BEDROOM TWO 15' 07" × 11' 03" (4.75m × 3.43m)

BATHROOM 9' 02" × 4' 08" (2.79m × 1.42m)

#### OUTSIDE

COMMUNAL DRIVEWAY

GARAGE

REAR PATIO GARDEN

Floor Plan

Total floor area 84.2 sq.m. (906 sq.ft.) approx