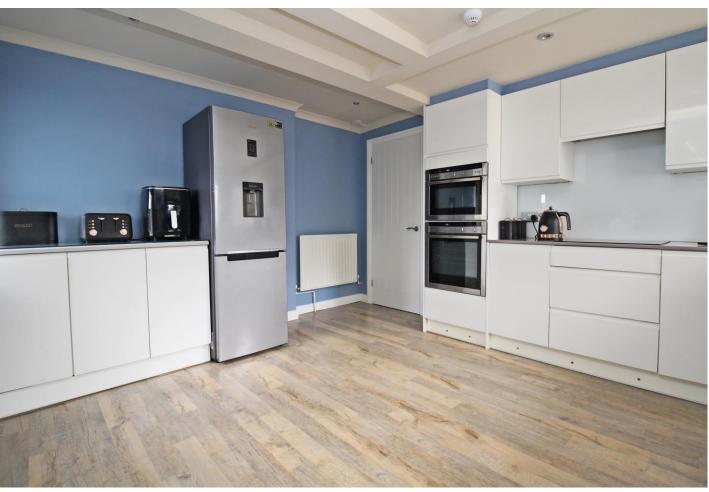

The private entrance leads into a charming porch area, setting the tone for the inviting interior. As you enter this maisonette features a modern fitted kitchen/diner, perfect for culinary enthusiasts and family gatherings. Bedroom three is located off the kitchen, a versatile space with double doors leading out to the private patio garden, offering the perfect spot for relaxation or entertaining.

#### **GROUND FLOOR**

PORCH

=

KITCHEN/DINER 14' 0" × 11' 07" (4.27m × 3.53m)

BEDROOM THREE 13' 0" × 10' 03" (3.96m × 3.12m)

LOUNGE 14' 03" × 11' 10" (4.34m × 3.61m)

BEDROOM ONE 15' 07" × 11' 03" (4.75m × 3.43m)