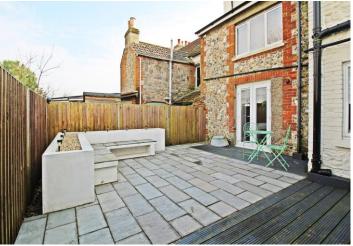

The private entrance leads into a charming porch area, setting the tone for the inviting interior. As you enter this maisonette features a modern fitted kitchen/diner, perfect for culinary enthusiasts and family gatherings. Bedroom three is located off the kitchen, a versatile space with double doors leading out to the private patio garden, offering the perfect spot for relaxation or entertaining.

Through the large open kitchen space and into the hallway providing separation between the remaining rooms, the separate living room is a cosy haven, with French doors opening out to the expansive patio garden, creating a seamless indoor-outdoor living experience.

#### OUTSIDE

COMMUNAL DRIVEWAY

GARAGE

REAR PATIO GARDEN

Floor Plan

Total floor area 84.2 sq.m. (906 sq.ft.) approx

### **Picture this...**

This is the ideal property to come home to after a long day! Relaxing in your private rear garden whilst enjoying a few drinks in the sun...could there be a better way to switch off?