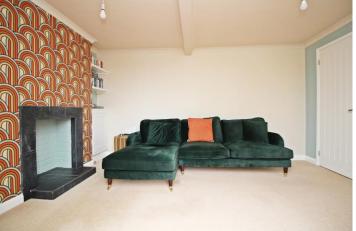

Through the large open kitchen space and into the hallway providing separation between the remaining rooms, the separate living room is a cosy haven, with French doors opening out to the expansive patio garden, creating a seamless indoor-outdoor living experience.

Finally, the modern fitted bathroom is directly adjacent to the living room offering a modern neutral suite with a bath, rainfall shower overhead, button flush toilet and wall hung wash hand basin with mixer tap ideally fitted to service both bedrooms close by.