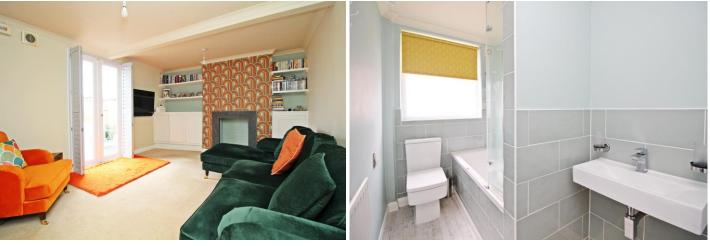

Through the large open kitchen space and into the hallway providing separation between the remaining rooms, the separate living room is a cosy haven, with French doors opening out to the expansive patio garden, creating a seamless indoor-outdoor living experience.

Finally, the modern fitted bathroom is directly adjacent to the living room offering a modern neutral suite with a bath, rainfall shower overhead, button flush toilet and wall hung wash hand basin with mixer tap ideally fitted to service both bedrooms close by.