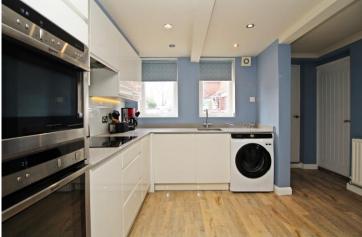

The private entrance leads into a charming porch area, setting the tone for the inviting interior. As you enter this maisonette features a modern fitted kitchen/diner, perfect for culinary enthusiasts and family gatherings. Bedroom three is located off the kitchen, a versatile space with double doors leading out to the private patio garden, offering the perfect spot for relaxation or entertaining.

#### **GROUND FLOOR**

PORCH

=

KITCHEN/DINER 14' 0" × 11' 07" (4.27m × 3.53m)

BEDROOM THREE 13' 0" × 10' 03" (3.96m × 3.12m)

LOUNGE 14' 03" × 11' 10" (4.34m × 3.61m)

BEDROOM ONE 15' 07" × 11' 03" (4.75m × 3.43m)