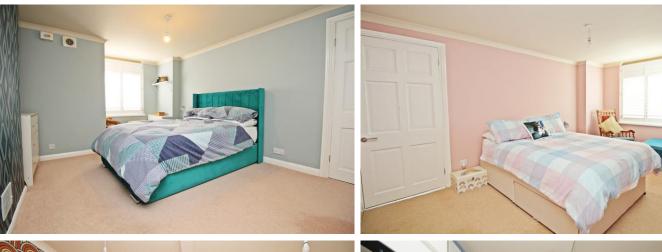

The spacious bedrooms cater to both comfort and practicality. The large master bedroom offers ample space for free-standing furniture or the possibility of built-in wardrobes, ensuring plenty of storage options. The second bedroom mirrors this size and storage capacity, providing a comfortable retreat for residents.

#### **GROUND FLOOR**

PORCH

=

KITCHEN/DINER 14' 0" × 11' 07" (4.27m × 3.53m)

BEDROOM THREE 13' 0" × 10' 03" (3.96m × 3.12m)

LOUNGE 14' 03" × 11' 10" (4.34m × 3.61m)

BEDROOM ONE 15' 07" × 11' 03" (4.75m × 3.43m)

BEDROOM TWO 15' 07" × 11' 03" (4.75m × 3.43m)

BATHROOM 9' 02" × 4' 08" (2.79m × 1.42m)