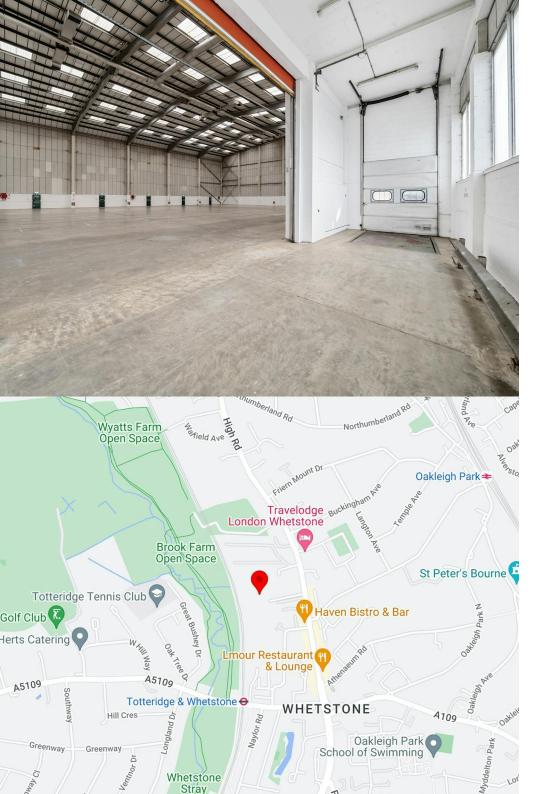

#### Location

Located in the London Borough of Barnet, situated in a well-established industrial location in the heart of North London just 11 miles from Central London 2.4 miles from the North Circular and 5 miles from J23 of the M25, which provides direct access to the North and the Home Counties.

Due to its location, the property is serviced by numerous bus routes along the High Road (A1000) and A5109. The property is also serviced by the Northern Line at Totteridge & Whetstone entrance which is 340m from the property.