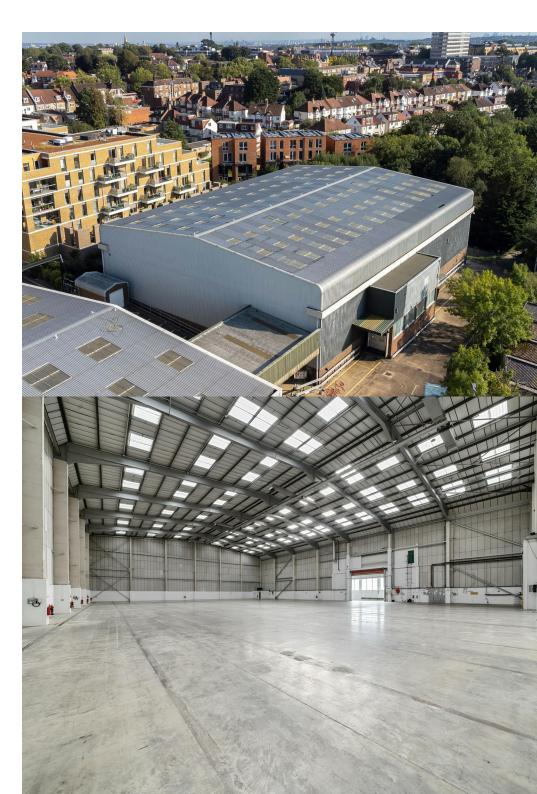

**4 Downland Close** Whetstone, N20 9LB

#### Description

The accommodation comprises of a high bay last mile logistic unit on a secure gated estate. The unit is of steel portal frame construction with part brick and part profiled metal cladding elevations.

Unit 4 benefits from 11.5m eaves and two fixed dock level doors situated in a secure loading area and level roller shutter doors (5.2m height) with weather doors.