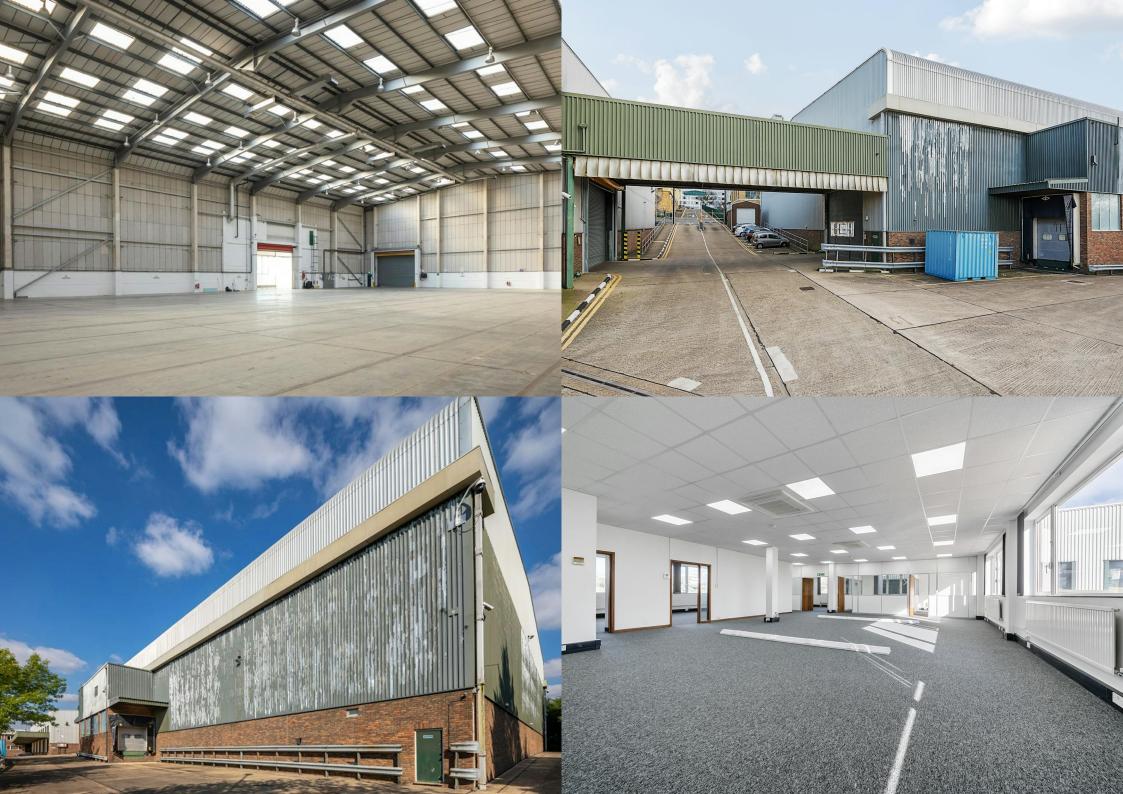

#### Description

The accommodation comprises of a high bay last mile logistic unit on a secure gated estate. The unit is of steel portal frame construction with part brick and part profiled metal cladding elevations.

Unit 4 benefits from 11.5m eaves and two fixed dock level doors situated in a secure loading area and level roller shutter doors (5.2m height) with weather doors.