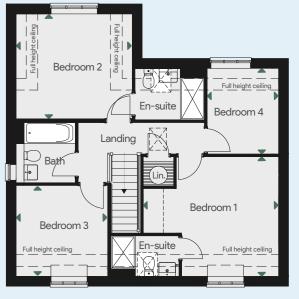

#### First Floor

| Bedroom 1 | 4,732 × 3,615mm | 15' 6" x 11' 10" |
|-----------|-----------------|------------------|
| En-suite  |                 |                  |
| Bedroom 2 | 3,474 × 3,067mm | 11' 5" x 10' 1"  |
| Bedroom 3 | 4,165 × 2,963mm | 13′ 8″ x 9′ 9″   |
| Bedroom 4 | 2,978 × 2,363mm | 9' 9" x 7' 9"    |
| Bathroom  |                 |                  |