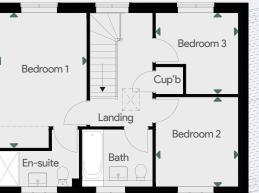

#### First Floor

| Bedroom 1 | 3,685 × 3,428mm | 12' 1" x 11' 3" |
|-----------|-----------------|-----------------|
| En-suite  |                 |                 |
| Bedroom 2 | 2,833 × 2,713mm | 9' 4" x 8' 11"  |
| Bedroom 3 | 3,731 × 2,045mm | 12' 3" x 6' 8"  |
| Bathroom  |                 | :               |