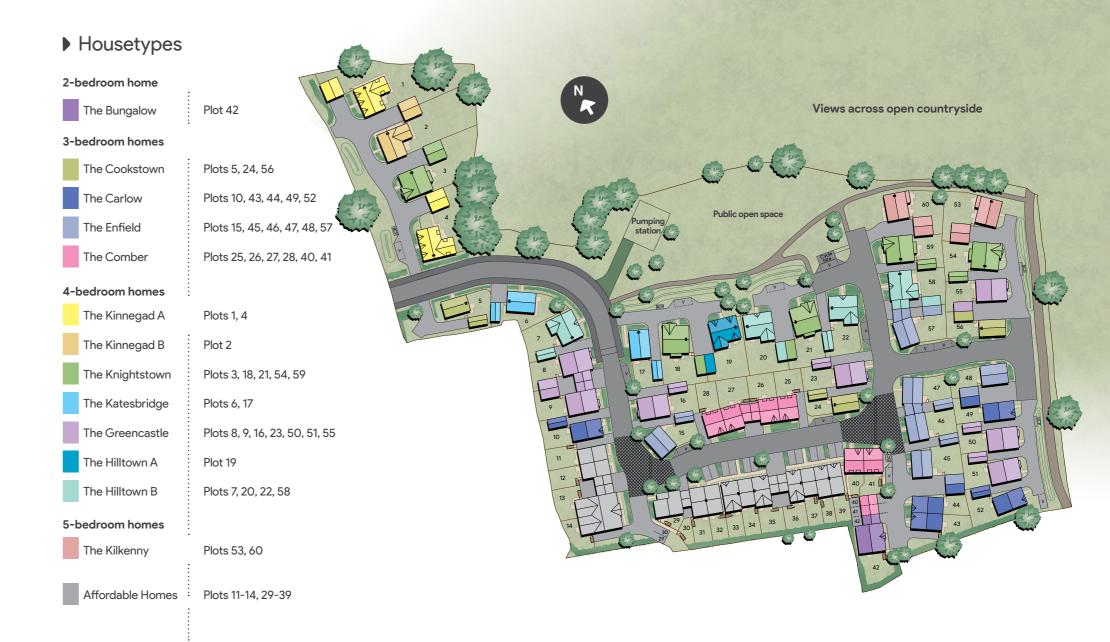

e are also regular markets in Queen Victoria Road in the city centre, offering fresh fruit and vegetables, locally sourced meat, clothing and gifts.

#### **▶** Travel



The area enjoys fantastic transport links. For commuters, Coventry train station provides fast and frequent services to major destinations including London Euston in under an hour and Birmingham New Street in as little as 22 minutes.

For travelling by road, the development is only around 13 minutes' drive from the M6/M42 interchange via the A452, whilst the M1 is also within easy reach, approximately 21 miles to the west via the M45. For international travel, Birmingham Airport is less than 15 minutes away by car.

27mins - 57mins London Euston Wolverhampton Birmingham Milton Keynes Coventry Central

## The Development





# The Bungalow

Plot **42** 

A delightful 2-bedroom detached bungalow with carport

#### Ground Floor

| Living         | 3,944 × 3,800mm | 12' 11" x 12' 6' |
|----------------|-----------------|------------------|
| Kitchen/Dining | 4,565 × 3,204mm | 15' 0" x 10' 6'  |
| Bedroom 1      | 3,800 × 2,913mm | 12' 6" x 9' 7"   |
| En-suite       |                 | :                |
| Bedroom 2      | 3,302 × 2,773mm | 10' 10" x 9' 1"  |
| Bathroom       |                 |                  |





## The Cookstown

Plots **5, 24, 56** 

An attractive 3-bedroom detached home with garage

#### First Floor

| Bedroom 1 | 3,685 × 3,428mm | 12' 1" x 11' 3" |
|-----------|-----------------|-----------------|
| En-suite  |                 |                 |
| Bedroom 2 | 2,833 × 2,713mm | 9' 4