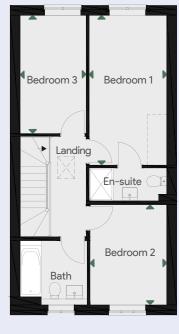

#### First Floor

| Bedroom 1 | 3,685 × 3,428mm | 12' 1" x 11' 3" |
|-----------|-----------------|-----------------|
| En-suite  |                 |                 |
| Bedroom 2 | 2,833 × 2,713mm | 9' 4" x 8' 11"  |
| Bedroom 3 | 3,731 × 2,045mm | 12' 3" x 6' 8"  |
| Bathroom  |                 | :               |