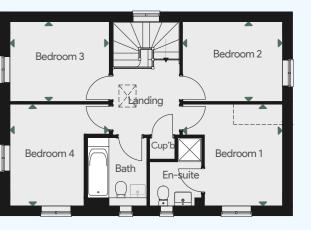

#### First Floor

| Bedroom 1 | 4,732 × 3,615mm | 15' 6" x 11' 10" |
|-----------|-----------------|------------------|
| En-suite  |                 |                  |
| Bedroom 2 | 3,474 × 3,067mm | 11' 5" x 10' 1"  |
| Bedroom 3 | 4,165 × 2,963mm | 13′ 8″ x 9′ 9″   |
| Bedroom 4 | 2,978 × 2,363mm | 9' 9" x 7' 9"    |
| Bathroom  |                 |                  |