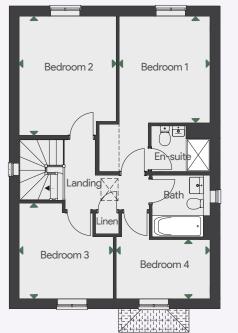

# The Knightstown

Plots **3, 18, 21, 54, 59** 

A delightful 4-bedroom detached family home with garage

#### First Floor

| Bedroom 1 | 4,732 × 3,615mm | 15' 6" x 11' 10" |
|-----------|-----------------|------------------|
| En-suite  |                 |                  |
| Bedroom 2 | 3,474 × 3,067mm | 11' 5" x 10' 1"  |
| Bedroom 3 | 4,165 × 2,963mm | 13′ 8″ x 9′ 9″   |
| Bedroom 4 | 2,978 × 2,363mm | 9' 9" x 7' 9"    |
| Bathroom  |                 |                  |

#### Ground Floor

| Living       | 5,815 × 3,615mm | 19' 1" x 11' 10" |
|--------------|-----------------|------------------|
| Dining area  | 4,238 × 3,733mm | 13' 11" x 12' 3" |
| Kitchen area | 3,615 × 3,600mm | 11' 10" x 11' 10 |
| Study        | 3,067 × 2,532mm | 10' 1" x 8' 4"   |
| Utility      | 2,400 × 1,737mm | 7' 10" x 5' 8"   |
| WC           |                 |                  |

First Floor

Ground Floor