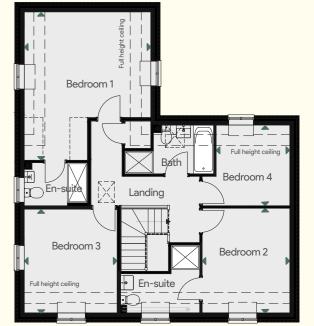

# The Knightstown

Plots **3, 18, 21, 54, 59** 

A delightful 4-bedroom detached family home with garage

#### First Floor

| Bedroom 1 | 4,732 × 3,615mm | 15' 6" x 11' 10" |
|-----------|-----------------|------------------|
| En-suite  |                 |                  |
| Bedroom 2 | 3,474 × 3,067mm | 11' 5" x 10' 1"  |
| Bedroom 3 | 4,165 × 2,963mm | 13′ 8″ x 9′ 9″   |
| Bedroom 4 | 2,978 × 2,363mm | 9' 9" x 7' 9"    |
| Bathroom  |                 |                  |

#### Ground Floor

| Living       | 5,815 × 3,615mm | 19' 1" x 11' 10" |
|--------------|-----------------|------------------|
| Dining area  | 4,238 × 3,733mm | 13' 11" x 12' 3" |
| Kitchen area | 3,615 × 3,600mm | 11' 10" x 11' 10 |
| Study        | 3,067 × 2,532mm | 10' 1" x 8' 4"   |
| Utility      | 2,400 × 1,737mm | 7' 10" x 5' 8"   |
| WC           |                 |                  |

First Floor

Ground Floor