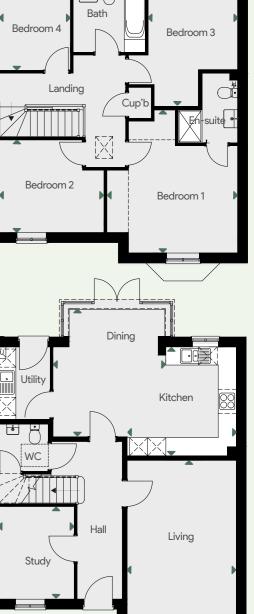

#### First Floor

| Bedroom 1 | 3,685 × 3,428mm | 12' 1" x 11' 3" |
|-----------|-----------------|-----------------|
| En-suite  |                 |                 |
| Bedroom 2 | 2,833 × 2,713mm | 9' 4" x 8' 11"  |
| Bedroom 3 | 3,731 × 2,045mm | 12' 3" x 6' 8"  |
| Bathroom  |                 | :               |

#### Ground Floor

| Living       | 4,965 × 2,713mm | 16' 3" x 8' 11" min |
|--------------|-----------------|---------------------|
| Dining area  | 3,427 × 2,785mm | 11' 3" x 9' 2"      |
| Kitchen area | 3,427 × 2,180mm | 11' 3" x 7' 2"      |
| WC           |                 |                     |