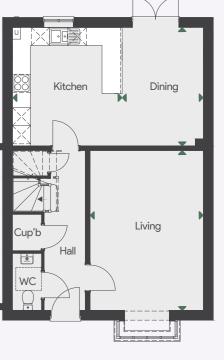

# The Knightstown

Plots **3, 18, 21, 54, 59** 

A delightful 4-bedroom detached family home with garage

#### First Floor

| Bedroom 1 | 4,732 × 3,615mm | 15' 6" x 11' 10" |
|-----------|-----------------|------------------|
| En-suite  |                 |                  |
| Bedroom 2 | 3,474 × 3,067mm | 11' 5" x 10' 1"  |
| Bedroom 3 | 4,165 × 2,963mm | 13′ 8″ x 9′ 9″   |
| Bedroom 4 | 2,978 × 2,363mm | 9' 9" x 7' 9"    |
| Bathroom  |                 |                  |

#### Ground Floor

| Living       | 5,815 × 3,615mm | 19' 1" x 11' 10" |
|--------------|-----------------|------------------|
| Dining area  | 4,238 × 3,733mm | 13' 11" x 12' 3" |
| Kitchen area | 3,615 × 3,600mm | 11' 10" x 11' 10 |
| Study        | 3,067 × 2,532mm | 10' 1" x 8' 4"   |
| Utility      | 2,400 × 1,737mm | 7' 10" x 5' 8"   |
| WC           |                 |                  |

First Floor

Ground Floor