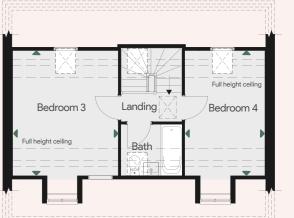

# The Knightstown

Plots **3, 18, 21, 54, 59** 

A delightful 4-bedroom detached family home with garage

#### First Floor

| Bedroom 1 | 4,732 × 3,615mm | 15' 6" x 11' 10" |
|-----------|-----------------|------------------|
| En-suite  |                 |                  |
| Bedroom 2 | 3,474 × 3,067mm | 11' 5" x 10' 1"  |
| Bedroom 3 | 4,165 × 2,963mm | 13′ 8″ x 9′ 9″   |
| Bedroom 4 | 2,978 × 2,363mm | 9' 9" x 7' 9"    |
| Bathroom  |                 |                  |

#### Ground Floor

| Living       | 5,815 × 3,615mm | 19' 1" x 11' 10" |
|--------------|-----------------|------------------|
| Dining area  | 4,238 × 3,733mm | 13' 11" x 12' 3" |
| Kitchen area | 3,615 × 3,600mm | 11' 10" x 11' 10 |
| Study        | 3,067 × 2,532mm | 10' 1" x 8' 4"   |
| Utility      | 2,400 × 1,737mm | 7' 10" x 5' 8"   |
| WC           |                 |                  |