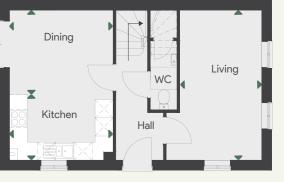

#### Ground Floor

| Living       | 4,965 × 2,713mm | 16' 3" x 8' 11" min |
|--------------|-----------------|---------------------|
| Dining area  | 3,427 × 2,785mm | 11' 3" x 9' 2"      |
| Kitchen area | 3,427 × 2,180mm | 11' 3" x 7' 2"      |
| WC           |                 |                     |