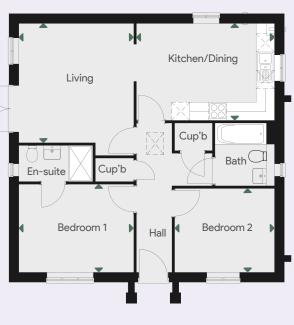

# The Bungalow

Plot **42** 

A delightful 2-bedroom detached bungalow with carport

#### Ground Floor

| Living         | 3,944 × 3,800mm | 12' 11" x 12' 6' |
|----------------|-----------------|------------------|
| Kitchen/Dining | 4,565 × 3,204mm | 15' 0" x 10' 6'  |
| Bedroom 1      | 3,800 × 2,913mm | 12' 6" x 9' 7"   |
| En-suite       |                 | :                |
| Bedroom 2      | 3,302 × 2,773mm | 10' 10" x 9' 1"  |
| Bathroom       |                 |                  |