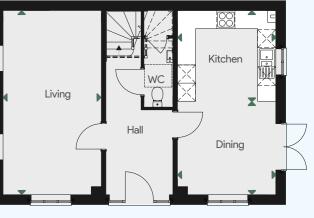

# The Knightstown

Plots **3, 18, 21, 54, 59** 

A delightful 4-bedroom detached family home with garage

#### First Floor

| Bedroom 1 | 4,732 × 3,615mm | 15' 6" x 11' 10" |
|-----------|-----------------|------------------|
| En-suite  |                 |                  |
| Bedroom 2 | 3,474 × 3,067mm | 11' 5" x 10' 1"  |
| Bedroom 3 | 4,165 × 2,963mm | 13′ 8″ x 9′ 9″   |
| Bedroom 4 | 2,978 × 2,363mm | 9' 9" x 7' 9"    |
| Bathroom  |                 |                  |

#### Ground Floor

| Living       | 5,815 × 3,615mm | 19' 1" x 11' 10" |
|--------------|-----------------|------------------|
| Dining area  | 4,238 × 3,733mm | 13' 11" x 12' 3" |
| Kitchen area | 3,615 × 3,600mm | 11' 10" x 11' 10 |
| Study        | 3,067 × 2,532mm | 10' 1" x 8' 4"   |
| Utility      | 2,400 × 1,737mm | 7' 10" x 5' 8"   |
| WC           |                 |                  |

First Floor

Ground Floor