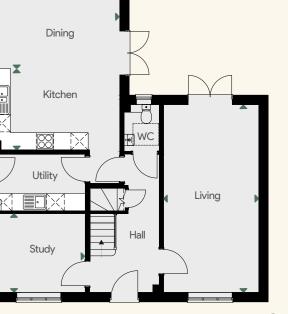

#### Ground Floor

| Living       | 5,815 × 3,615mm | 19' 1" x 11' 10" |
|--------------|-----------------|------------------|
| Dining area  | 4,238 × 3,733mm | 13' 11" x 12' 3" |
| Kitchen area | 3,615 × 3,600mm | 11' 10" x 11' 10 |
| Study        | 3,067 × 2,532mm | 10' 1" x 8' 4"   |
| Utility      | 2,400 × 1,737mm | 7' 10" x 5' 8"   |
| WC           |                 |                  |