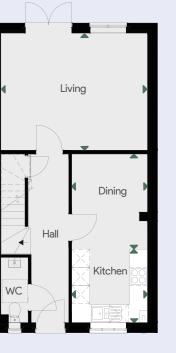

#### Ground Floor

| Living       | 4,965 × 2,713mm | 16' 3" x 8' 11" min |
|--------------|-----------------|---------------------|
| Dining area  | 3,427 × 2,785mm | 11' 3" x 9' 2"      |
| Kitchen area | 3,427 × 2,180mm | 11' 3" x 7' 2"      |
| WC           |                 |                     |