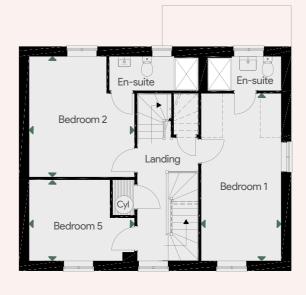

# The Knightstown

Plots **3, 18, 21, 54, 59** 

A delightful 4-bedroom detached family home with garage

#### First Floor

| Bedroom 1 | 4,732 × 3,615mm | 15' 6" x 11' 10" |
|-----------|-----------------|------------------|
| En-suite  |                 |                  |
| Bedroom 2 | 3,474 × 3,067mm | 11' 5" x 10' 1"  |
| Bedroom 3 | 4,165 × 2,963mm | 13′ 8″ x 9′ 9″   |
| Bedroom 4 | 2,978 × 2,363mm | 9' 9" x 7' 9"    |
| Bathroom  |                 |                  |

First Floor

Ground Floor