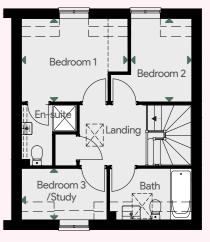

## The Greencastle

Plots **8, 9, 16, 23, 50, 51, 55** 

A delightful 4-bedroom home with feature bay window and garage

#### First Floor

| 5         | 0.540 0.040     |                 |
|-----------|-----------------|-----------------|
| Bedroom 1 | 3,542 × 3,013mm | 11' 7" x 9' 11" |
| En-suite  |                 |                 |
| Bedroom 2 | 3,952 × 3,214mm | 13' 0" x 10' 7" |
| Bedroom 3 | 3,171 × 3,115mm | 10' 5" x 10' 3" |
| Bedroom 4 | 3,113 × 1,963mm | 10' 3" x 6' 5"  |
| Bathroom  |                 |                 |

#### Ground Floor

| Living       | 5,283 × 3,752mm | 17' 4" x 12' 4"   |
|--------------|-----------------|-------------------|
| Dining area  | 3,920 × 2,690mm | 12' 10" x 8' 10"  |
| Kitchen area | 3,920 × 3,625mm | 12' 10" x 11' 11" |
| WC           |                 | •                 |

First Floor

**Ground Floor** 