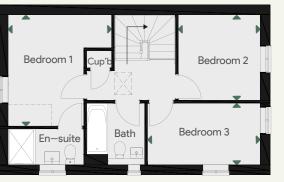

## The Cookstown

Plots **5, 24, 56** 

An attractive 3-bedroom detached home with garage

#### First Floor

| Bedroom 1 | 3,685 × 3,428mm | 12' 1" x 11' 3" |
|-----------|-----------------|-----------------|
| En-suite  |                 |                 |
| Bedroom 2 | 2,833 × 2,713mm | 9' 4" x 8' 11"  |
| Bedroom 3 | 3,731 × 2,045mm | 12' 3" x 6' 8"  |
| Bathroom  |                 | :               |