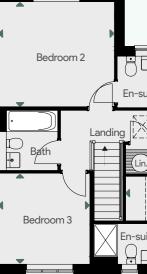

# The Knightstown

Plots **3, 18, 21, 54, 59** 

A delightful 4-bedroom detached family home with garage

#### First Floor

| Bedroom 1 | 4,732 × 3,615mm | 15' 6" x 11' 10" |
|-----------|-----------------|------------------|
| En-suite  |                 |                  |
| Bedroom 2 | 3,474 × 3,067mm | 11' 5" x 10' 1"  |
| Bedroom 3 | 4,165 × 2,963mm | 13′ 8″ x 9′ 9″   |
| Bedroom 4 | 2,978 × 2,363mm | 9' 9" x 7' 9"    |
| Bathroom  |                 |                  |

#### Ground Floor

| Living       | 5,815 × 3,615mm | 19' 1" x 11' 10" |
|--------------|-----------------|------------------|
| Dining area  | 4,238 × 3,733mm | 13' 11" x 12' 3" |
| Kitchen area | 3,615 × 3,600mm | 11' 10" x 11' 10 |
| Study        | 3,067 × 2,532mm | 10' 1" x 8' 4"   |
| Utility      | 2,400 × 1,737mm | 7' 10" x 5' 8"   |
| WC           |                 |                  |

First Floor

Ground Floor