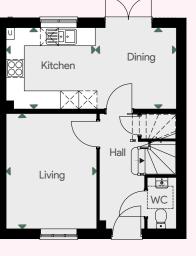

## The Greencastle

Plots **8, 9, 16, 23, 50, 51, 55** 

A delightful 4-bedroom home with feature bay window and garage

#### First Floor

| 5         | 0.540 0.040     |                 |
|-----------|-----------------|-----------------|
| Bedroom 1 | 3,542 × 3,013mm | 11' 7" x 9' 11" |
| En-suite  |                 |                 |
| Bedroom 2 | 3,952 × 3,214mm | 13' 0" x 10' 7" |
| Bedroom 3 | 3,171 × 3,115mm | 10' 5" x 10' 3" |
| Bedroom 4 | 3,113 × 1,963mm | 10' 3" x 6' 5"  |
| Bathroom  |                 |                 |

#### Ground Floor

| Living       | 5,283 × 3,752mm | 17' 4" x 12' 4"   |
|--------------|-----------------|-------------------|
| Dining area  | 3,920 × 2,690mm | 12' 10" x 8' 10"  |
| Kitchen area | 3,920 × 3,625mm | 12' 10" x 11' 11" |
| WC           |                 | •                 |

First Floor

**Ground Floor** 