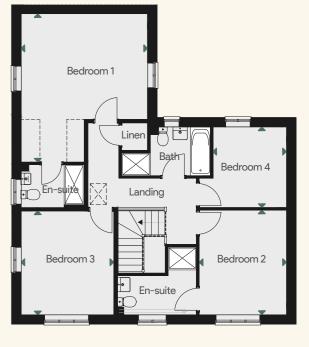

#### First Floor

| Bedroom 1 | 4,732 × 3,615mm | 15' 6" x 11' 10" |
|-----------|-----------------|------------------|
| En-suite  |                 |                  |
| Bedroom 2 | 3,474 × 3,067mm | 11' 5" x 10' 1"  |
| Bedroom 3 | 4,165 × 2,963mm | 13′ 8″ x 9′ 9″   |
| Bedroom 4 | 2,978 × 2,363mm | 9' 9" x 7' 9"    |
| Bathroom  |                 |                  |