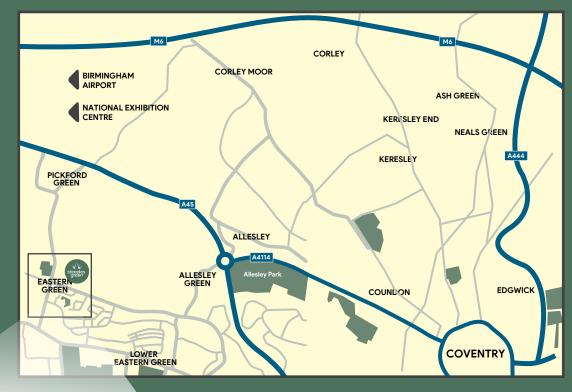

EASTERN GREEN SOCIAL CLUB STANDREW'S COTE INFANT SCHOOL GREEN

EASTERN GREEN STANDREW'S CONVENIENCE STORE

EASTERN GREEN STORE

EASTERN GREEN STORE

EASTERN GREEN JUNIOR SCHOOL

Maps not to scale

Pickford Green Lane, Eastern Green, Coventry CV5 9AQ