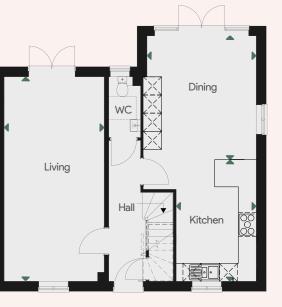

# The Knightstown

Plots **3, 18, 21, 54, 59** 

A delightful 4-bedroom detached family home with garage

#### First Floor

| Bedroom 1 | 4,732 × 3,615mm | 15' 6" x 11' 10" |
|-----------|-----------------|------------------|
| En-suite  |                 |                  |
| Bedroom 2 | 3,474 × 3,067mm | 11' 5" x 10' 1"  |
| Bedroom 3 | 4,165 × 2,963mm | 13′ 8″ x 9′ 9″   |
| Bedroom 4 | 2,978 × 2,363mm | 9' 9" x 7' 9"    |
| Bathroom  |                 |                  |

#### Ground Floor

| Living       | 5,815 × 3,615mm | 19' 1" x 11' 10" |
|--------------|-----------------|------------------|
| Dining area  | 4,238 × 3,733mm | 13' 11" x 12' 3" |
| Kitchen area | 3,615 × 3,600mm | 11' 10" x 11' 10 |
| Study        | 3,067 × 2,532mm | 10' 1" x 8' 4"   |
| Utility      | 2,400 × 1,737mm | 7' 10" x 5' 8"   |
| WC           |                 |                  |