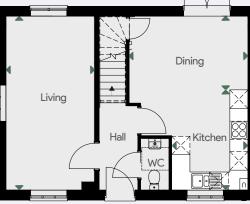

#### Ground Floor

| Living       | 4,965 × 2,713mm | 16' 3" x 8' 11" min |
|--------------|-----------------|---------------------|
| Dining area  | 3,427 × 2,785mm | 11' 3" x 9' 2"      |
| Kitchen area | 3,427 × 2,180mm | 11' 3" x 7' 2"      |
| WC           |                 |                     |