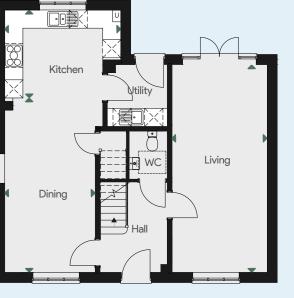

#### Ground Floor

| Living       | 5,815 × 3,615mm | 19' 1" x 11' 10" |
|--------------|-----------------|------------------|
| Dining area  | 4,238 × 3,733mm | 13' 11" x 12' 3" |
| Kitchen area | 3,615 × 3,600mm | 11' 10" x 11' 10 |
| Study        | 3,067 × 2,532mm | 10' 1" x 8' 4"   |
| Utility      | 2,400 × 1,737mm | 7' 10" x 5' 8"   |
| WC           |                 |                  |