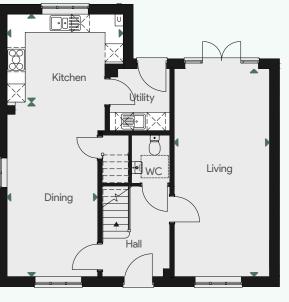

# The Knightstown

Plots **3, 18, 21, 54, 59** 

A delightful 4-bedroom detached family home with garage

#### Ground Floor

| Living       | 5,815 × 3,615mm | 19' 1" x 11' 10" |
|--------------|-----------------|------------------|
| Dining area  | 4,238 × 3,733mm | 13' 11" x 12' 3" |
| Kitchen area | 3,615 × 3,600mm | 11' 10" x 11' 10 |
| Study        | 3,067 × 2,532mm | 10' 1" x 8' 4"   |
| Utility      | 2,400 × 1,737mm | 7' 10" x 5' 8"   |
| WC           |                 |                  |

First Floor

Ground Floor