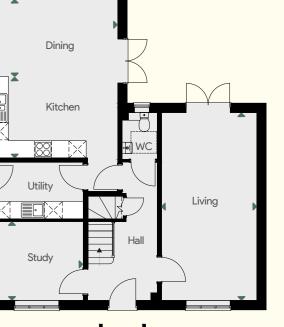

#### Ground Floor

| Living       | 5,815 × 3,615mm | 19' 1" x 11' 10" |
|--------------|-----------------|------------------|
| Dining area  | 4,238 × 3,733mm | 13' 11" x 12' 3" |
| Kitchen area | 3,615 × 3,600mm | 11' 10" x 11' 10 |
| Study        | 3,067 × 2,532mm | 10' 1" x 8' 4"   |
| Utility      | 2,400 × 1,737mm | 7' 10" x 5' 8"   |
| WC           |                 |                  |