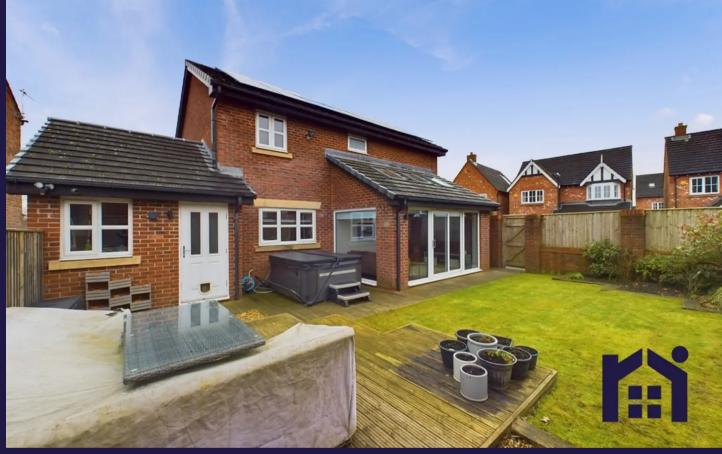

Fabulous four bedroom detached property in a sought after location close to both village amenities, primary transport routes, countryside walks on the doorstep and with over 1400 square feet of highly energy efficient accommodation. To the front, limestone paving with inset beds lead to the garage, EV charging port and main entrance. Step into the hallway with Karndean flooring which runs through much of the ground floor. To one side is the home office and to the other is the living room with inset remote controlled Dru gas fire to keep you nice and cosy. To the rear, the heart of the house comprises a range of wall and base units with breakfast bar and integrated appliances including 5 burner gas hob, double electric oven and grill, refrigerator & freezer and dishwasher. A utility room has space, power and plumbing for appliances and stylish cloakroom comprising wash hand basin on floating vanity unit, wc and ladder heated towel rail. Completing the ground floor is the sun room with plenty of natural light from both patio windows and velux skylights with remote controlled electric blinds. Outside the south west facing garden which is mainly laid to lawn with decking and private area for a hot tub. Back inside to the first floor, there is ladder access to the boarded loft with light. Bedroom one has views over to Winter Hill and Rivington and en suite comprising wash hand basin in vanity, rainfall mixer shower in cubicle, wc and fully tiled elevations and flooring. There are two more double bedrooms and a comfortable single, and the family bathroom. The property benefits from 14 solar panels which are revenue generating c£360pa and alarmed and app controlled CCTV.

Fabulous four bedroom detached property in a sought after location close to both village and town centre amenities, primary transport routes and with countryside walks on the doorstep and with over 1400 square feet of highly energy efficient accommodation.