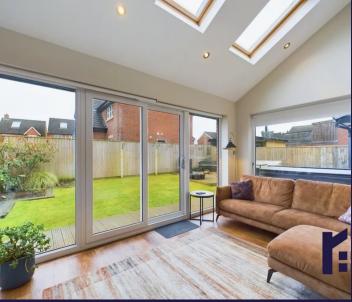

Fabulous four bedroom detached property in a sought after location close to both village amenities, primary transport routes, countryside walks on the doorstep and with over 1400 square feet of highly energy efficient accommodation. To the front, limestone paving with inset beds lead to the garage, EV charging port and main entrance. Step into the hallway with Karndean flooring which runs through much of the ground floor. To one side is the home office and to the other is the living room with inset remote controlled Dru gas fire to keep you nice and cosy. To the rear, the heart of the house comprises a range of wall and base units with breakfast bar and integrated appliances including 5 burner gas hob, double electric oven and grill, refrigerator & freezer and dishwasher. A utility room has space, power and plumbing for appliances and stylish cloakroom comprising wash hand basin on floating vanity unit, wc and ladder heated towel rail. Completing the ground floor is the sun room with plenty of natural light from both patio windows and velux skylights with remote controlled electric blinds. Outside the south west facing garden which is mainly laid to lawn with decking and private area for a hot tub. Back inside to the first floor, there is ladder access to the boarded loft with light. Bedroom one has views over to Winter Hill and Rivington and en suite comprising wash hand basin in vanity, rainfall mixer shower in cubicle, wc and fully tiled elevations and flooring. There are two more double bedrooms and a comfortable single, and the family bathroom. The property benefits from 14 solar panels which are revenue generating c£360pa and alarmed and app controlled CCTV.