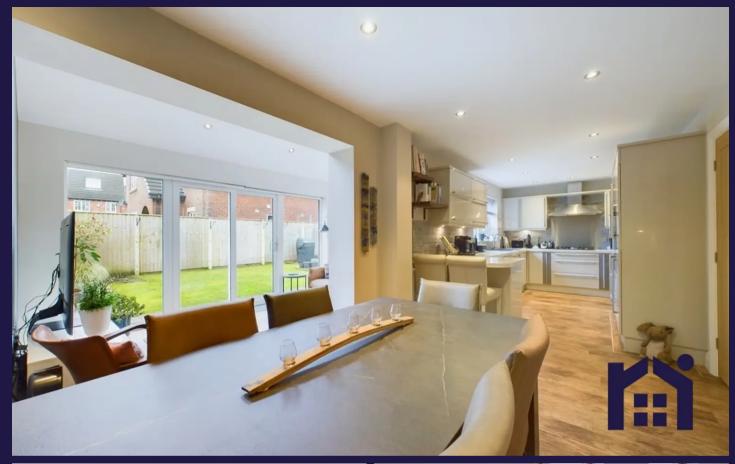

Fabulous four bedroom detached property in a sought after location close to both village amenities, primary transport routes, countryside walks on the doorstep and with over 1400 square feet of highly energy efficient accommodation. To the front, limestone paving with inset beds lead to the garage, EV charging port and main entrance. Step into the hallway with Karndean flooring which runs through much of the ground floor. To one side is the home office and to the other is the living room with inset remote controlled Dru gas fire to keep you nice and cosy. To the rear, the heart of the house comprises a range of wall and base units with breakfast bar and integrated appliances including 5 burner gas hob, double electric oven and grill, refrigerator & freezer and dishwasher. A utility room has space, power and plumbing for appliances and stylish cloakroom comprising wash hand basin on floating vanity unit, wc and ladder heated towel rail. Completing the ground floor is the sun room with plenty of natural light from both patio windows and velux skylights with remote controlled electric blinds. Outside the south west facing garden which is mainly laid to lawn with decking and private area for a hot tub. Back inside to the first floor, there is ladder access to the boarded loft with light. Bedroom one has views over to Winter Hill and Rivington and en suite comprising wash hand basin in vanity, rainfall mixer shower in cubicle, wc and fully tiled elevations and flooring. There are two more double bedrooms and a comfortable single, and the family bathroom. The property benefits from 14 solar panels which are revenue generating c£360pa and alarmed and app controlled CCTV.