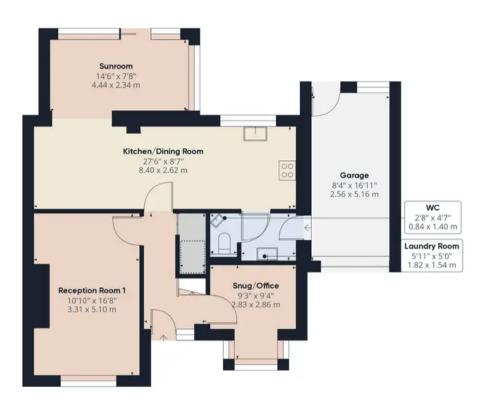

Coppull Branch 244 Spendmore Lane, Coppull, PR7 5DE 01257 794588

www.hometruthslancs.co.uk office@hometruthslancs.co.uk

Floor 2

Floor 1

## Approximate total area<sup>(1)</sup>

1471.59 ft<sup>2</sup> 136.72 m<sup>2</sup>

## Reduced headroom

8.34 ft<sup>2</sup> 0.77 m<sup>2</sup>

(1) Excluding balconies and terraces

() Reduced headroom (below 1.5m/4.92ft)

While every attempt has been made to ensure accuracy, all measurements are approximate, not to scale. This floor plan is for illustrative purposes only.