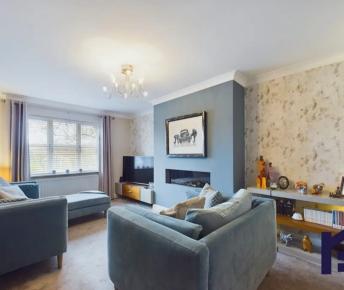

Fabulous four bedroom detached property in a sought after location close to both village amenities, primary transport routes, countryside walks on the doorstep and with over 1400 square feet of highly energy efficient accommodation. To the front, limestone paving with inset beds lead to the garage, EV charging port and main entrance. Step into the hallway with Karndean flooring which runs through much of the ground floor. To one side is the home office and to the other is the living room with inset remote controlled Dru gas fire to keep you nice and cosy. To the rear, the heart of the house comprises a range of wall and base units with breakfast bar and integrated appliances including 5 burner gas hob, double electric oven and grill, refrigerator & freezer and dishwasher. A utility room has space, power and plumbing for appliances and stylish cloakroom comprising wash hand basin on floating vanity unit, wc and ladder heated towel rail. Completing the ground floor is the sun room with plenty of natural light from both patio windows and velux skylights with remote controlled electric blinds. Outside the south west facing garden which is mainly laid to lawn with decking and private area for a hot tub. Back inside to the first floor, there is ladder access to the boarded loft with light. Bedroom one has views over to Winter Hill and Rivington and en suite comprising wash hand basin in vanity, rainfall mixer shower in cubicle, wc and fully tiled elevations and flooring. There are two more double bedrooms and a comfortable single, and the family bathroom. The property benefits from 14 solar panels which are revenue generating c£360pa and alarmed and app controlled CCTV.