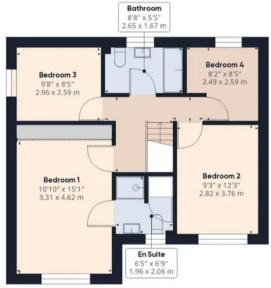

Coppull Branch 244 Spendmore Lane, Coppull, PR7 5DE 01257 794588

www.hometruthslancs.co.uk office@hometruthslancs.co.uk

Floor 2

Floor 1

## Approximate total area<sup>(1)</sup>

1471.59 ft<sup>2</sup> 136.72 m<sup>2</sup>

## Reduced headroom

8.34 ft<sup>2</sup> 0.77 m<sup>2</sup>

(1) Excluding balconies and terraces

() Reduced headroom (below 1.5m/4.92ft)

While every attempt has been made to ensure accuracy, all measurements are approximate, not to scale. This floor plan is for illustrative purposes only.