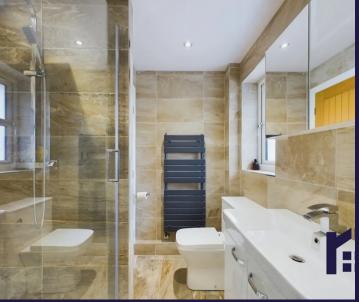

Fabulous four bedroom detached property in a sought after location close to both village amenities, primary transport routes, countryside walks on the doorstep and with over 1400 square feet of highly energy efficient accommodation. To the front, limestone paving with inset beds lead to the garage, EV charging port and main entrance. Step into the hallway with Karndean flooring which runs through much of the ground floor. To one side is the home office and to the other is the living room with inset remote controlled Dru gas fire to keep you nice and cosy. To the rear, the heart of the house comprises a range of wall and base units with breakfast bar and integrated appliances including 5 burner gas hob, double electric oven and grill, refrigerator & freezer and dishwasher. A utility room has space, power and plumbing for appliances and stylish cloakroom comprising wash hand basin on floating vanity unit, wc and ladder heated towel rail. Completing the ground floor is the sun room with plenty of natural light from both patio windows and velux skylights with remote controlled electric blinds. Outside the south west facing garden which is mainly laid to lawn with decking and private area for a hot tub. Back inside to the first floor, there is ladder access to the boarded loft with light. Bedroom one has views over to Winter Hill and Rivington and en suite comprising wash hand basin in vanity, rainfall mixer shower in cubicle, wc and fully tiled elevations and flooring. There are two more double bedrooms and a comfortable single, and the family bathroom. The property benefits from 14 solar panels which are revenue generating c£360pa and alarmed and app controlled CCTV.