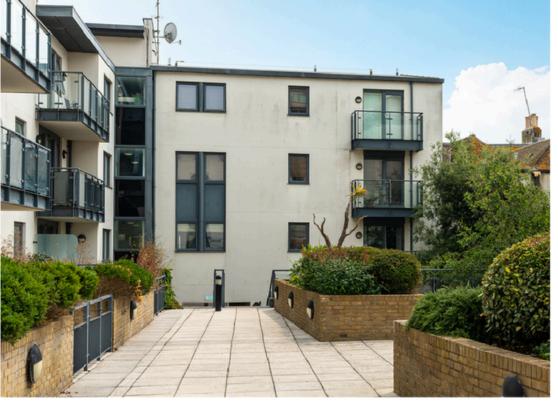

## Avalon, Brighton, BN12R

Modern two bedroom two bathroom balcony apartment with underground secure parking space, in a quiet, central Brighton location moments from the seafront.

## **The Property**

This superb apartment is located at the rear of the development, away from the hustle and bustle of the city centre. It can be accessed via West Street or Middle Street. The flat door opens out to a generous hallway with doors to principle rooms and storage cupboard. The impressive open plan living area boasts wood flooring, west facing door and window with access to the balcony, a lovely new kitchen with plenty of cupboard space, integrated appliances including fridge/freezer, microwave oven and washing machine. There are two double bedrooms, both with built in wardrobes, the primary having an en-suite shower room. There is also a separate bathroom off the hallway. Below the building is a secure gated car park, for which this flat has an allocated space.

## The Location

Avalon was constructed in 2005 and is ideally located close to the seafront (150 yards) and railway station (0.5 miles). There is an array of vibrant, independent bars, cafés and restaurants on offer within the adjacent Historic Lanes and The North Laine (0.1 miles), Brighton Dome (0.4 miles), Theatre Royal (0.4 miles), Komedia (0.4 miles), The Brighton Centre (0.2 miles) Brighton Palace Pier (0.4 miles), Prince Regent Swimming Complex (0.5 miles). Along North Street and Western Road there are a variety of shops and amenities including a Boots, Marks & Spencer and Waitrose Supermarket.