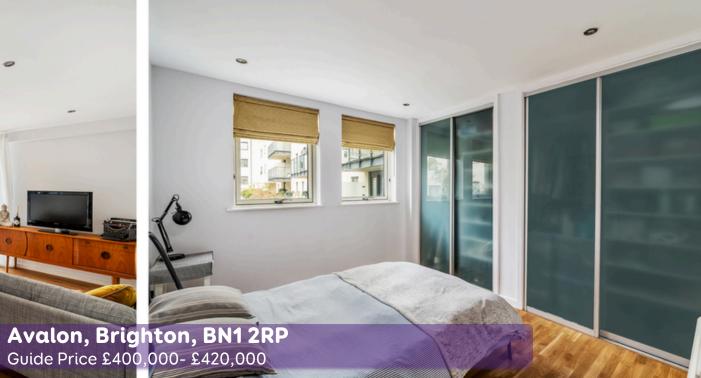

## **The Property**

This superb apartment is located at the rear of the development, away from the hustle and bustle of the city centre. It can be accessed via West Street or Middle Street. The flat door opens out to a generous hallway with doors to principle rooms and storage cupboard. The impressive open plan living area boasts wood flooring, west facing door and window with access to the balcony, a lovely new kitchen with plenty of cupboard space, integrated appliances including fridge/freezer, microwave oven and washing machine. There are two double bedrooms, both with built in wardrobes, the primary having an en-suite shower room. There is also a separate bathroom off the hallway. Below the building is a secure gated car park, for which this flat has an allocated space.