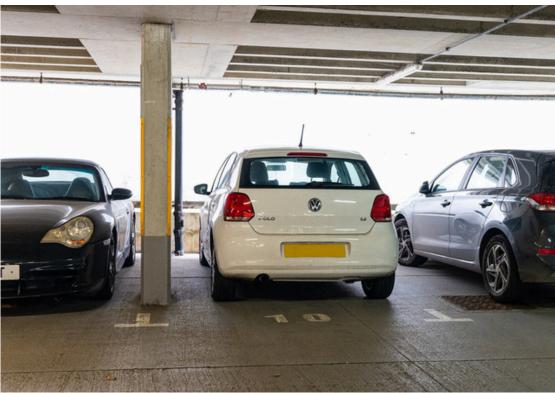

## **The Property**

This superb apartment is located at the rear of the development, away from the hustle and bustle of the city centre. It can be accessed via West Street or Middle Street. The flat door opens out to a generous hallway with doors to principle rooms and storage cupboard. The impressive open plan living area boasts wood flooring, west facing door and window with access to the balcony, a lovely new kitchen with plenty of cupboard space, integrated appliances including fridge/freezer, microwave oven and washing machine. There are two double bedrooms, both with built in wardrobes, the primary having an en-suite shower room. There is also a separate bathroom off the hallway. Below the building is a secure gated car park, for which this flat has an allocated space.

## First Floor

Approximate Gross Internal Area = 801 sq ft / 74.4 sq m

Illustration for identification purposes only, measurements are approximate, not to scale. @ Oakley Property 2023

Tenure-Leasehold 108 years remaining on the lease Council Tax- D Service Charge- £2,915.82 per annum Car Park Charge- £644.48 per annum 55-68 Ground Rent-Peppercorn 39-54