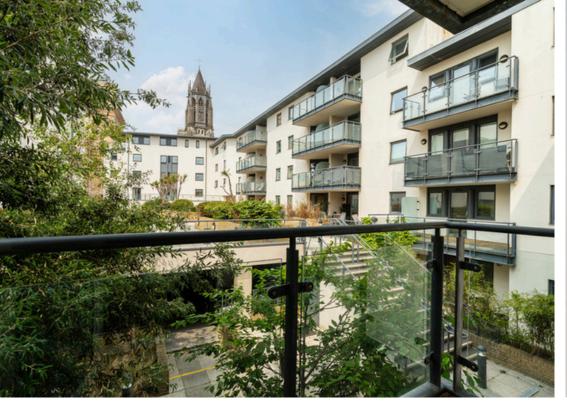

## **The Property**

This superb apartment is located at the rear of the development, away from the hustle and bustle of the city centre. It can be accessed via West Street or Middle Street. The flat door opens out to a generous hallway with doors to principle rooms and storage cupboard. The impressive open plan living area boasts wood flooring, west facing door and window with access to the balcony, a lovely new kitchen with plenty of cupboard space, integrated appliances including fridge/freezer, microwave oven and washing machine. There are two double bedrooms, both with built in wardrobes, the primary having an en-suite shower room. There is also a separate bathroom off the hallway. Below the building is a secure gated car park, for which this flat has an allocated space.

## The Location

Avalon was constructed in 2005 and is ideally located close to the seafront (150 yards) and railway station (0.5 miles). There is an array of vibrant, independent bars, cafés and restaurants on offer within the adjacent Historic Lanes and The North Laine (0.1 miles), Brighton Dome (0.4 miles), Theatre Royal (0.4 miles), Komedia (0.4 miles), The Brighton Centre (0.2 miles) Brighton Palace Pier (0.4 miles), Prince Regent Swimming Complex (0.5 miles). Along North Street and Western Road there are a variety of shops and amenities including a Boots, Marks & Spencer and Waitrose Supermarket.