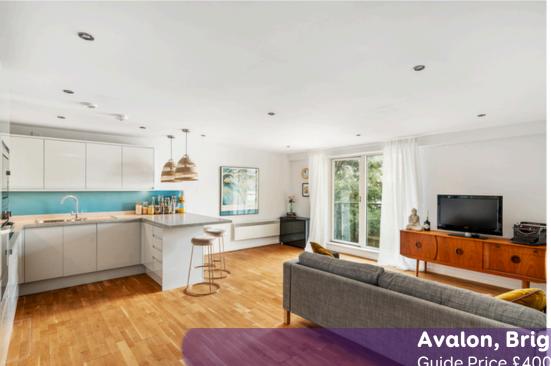

## **The Property**

This superb apartment is located at the rear of the development, away from the hustle and bustle of the city centre. It can be accessed via West Street or Middle Street. The flat door opens out to a generous hallway with doors to principle rooms and storage cupboard. The impressive open plan living area boasts wood flooring, west facing door and window with access to the balcony, a lovely new kitchen with plenty of cupboard space, integrated appliances including fridge/freezer, microwave oven and washing machine. There are two double bedrooms, both with built in wardrobes, the primary having an en-suite shower room. There is also a separate bathroom off the hallway. Below the building is a secure gated car park, for which this flat has an allocated space.