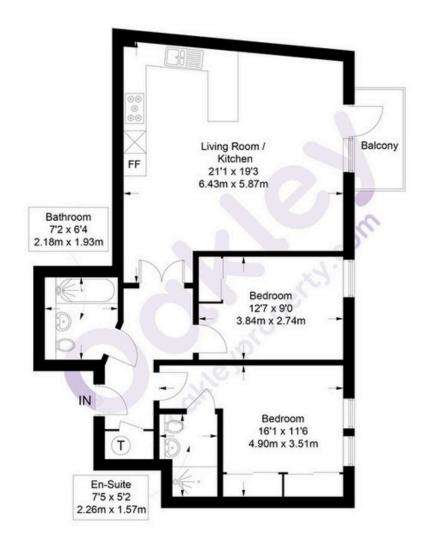

## First Floor

Approximate Gross Internal Area = 801 sq ft / 74.4 sq m

Illustration for identification purposes only, measurements are approximate, not to scale. @ Oakley Property 2023

Tenure-Leasehold 108 years remaining on the lease Council Tax- D Service Charge- £2,915.82 per annum Car Park Charge- £644.48 per annum 55-68 Ground Rent-Peppercorn 39-54