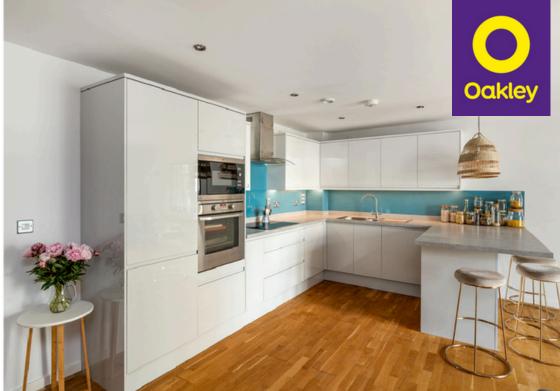

## **The Property**

This superb apartment is located at the rear of the development, away from the hustle and bustle of the city centre. It can be accessed via West Street or Middle Street. The flat door opens out to a generous hallway with doors to principle rooms and storage cupboard. The impressive open plan living area boasts wood flooring, west facing door and window with access to the balcony, a lovely new kitchen with plenty of cupboard space, integrated appliances including fridge/freezer, microwave oven and washing machine. There are two double bedrooms, both with built in wardrobes, the primary having an en-suite shower room. There is also a separate bathroom off the hallway. Below the building is a secure gated car park, for which this flat has an allocated space.