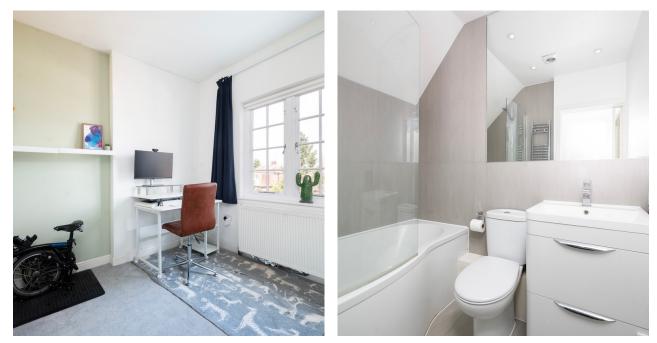

As you step inside, you'll be immediately struck by the ceiling height and the natural light flooding through from the front of the property.

The modern kitchen is a chef's dream, equipped with top-of-the-line stainless steel appliances, sleek countertops, a custom fitted bench and trendy open shelving.

The apartment features three generously-sized bedrooms (one currently used as an office), each offering storage and a peaceful sanctuary to retire to at the end of the day. The master bedroom in the loft conversion boasts a walk-in wardrobe and an en-suite bathroom with bath. The additional two bedrooms are equally inviting and share a well-appointed family bathroom.