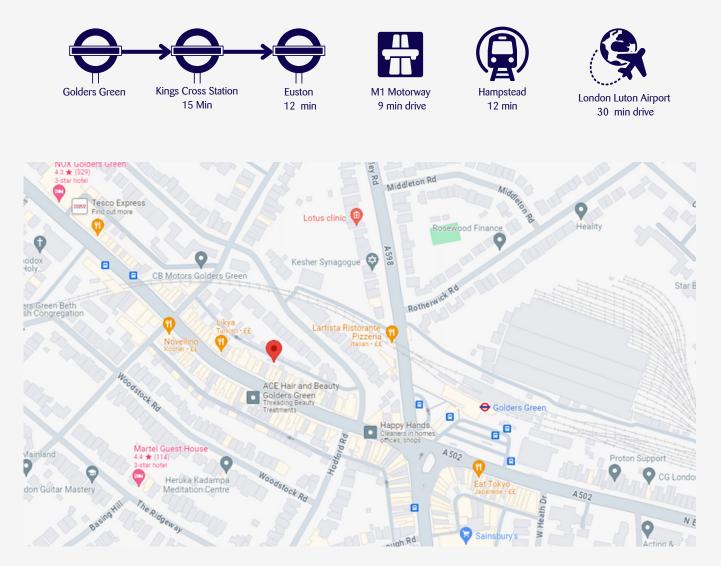

## Transport

With Golders Green Underground station being the closest, you'll enjoy effortless travel to various destinations, be it for work or leisure.

Second Floor

All measurements are approximate and for display purposes only