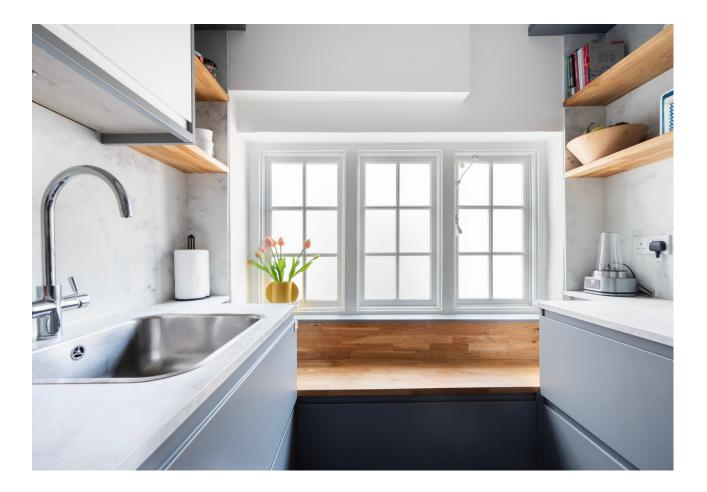

As you step inside, you'll be immediately struck by the ceiling height and the natural light flooding through from the front of the property.

The modern kitchen is a chef's dream, equipped with top-of-the-line stainless steel appliances, sleek countertops, a custom fitted bench and trendy open shelving.