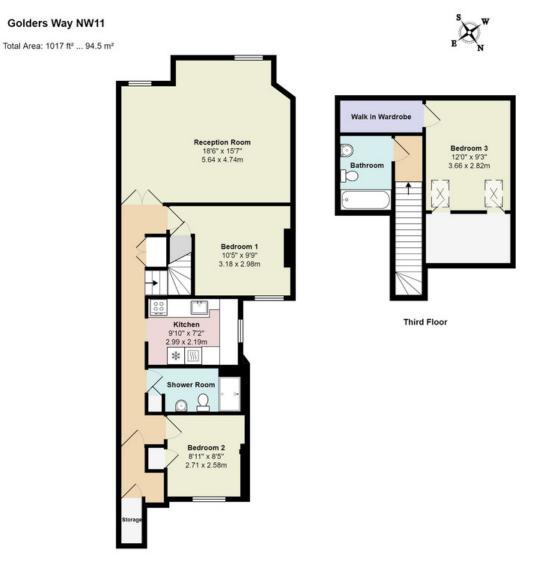

## Transport

With Golders Green Underground station being the closest, you'll enjoy effortless travel to various destinations, be it for work or leisure.

Second Floor

All measurements are approximate and for display purposes only