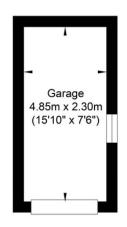

The garden is a good size backing onto a wooded area with a gate. There is a paved raised patio with brick retaining walls and steps lead to a lawn with a Wendyhouse and garden shed. The garage has a metal up and over door, light & power. There is a shared driveway.

## Winterbourne Close, Lewes

Ground Floor Approximate Floor Area 410.32 sq ft (38.12 sq m) First Floor Approximate Floor Area 327.65 sq ft (30.44 sq m) Garage Approximate Floor Area 120.01 sq ft (11.15 sq m)

Approximate Gross Internal Area = 79.71 sq m / 857.99 sq ft Illustration for identification purposes only, measurements are approximate, not to scale.

**Your Sussex Property Expert** 

Lewes Property Hub
01273 487 444
14a High Street, Lewes BN7 2LN
www.oakleyproperty.com
lewes@oakleyproperty.com