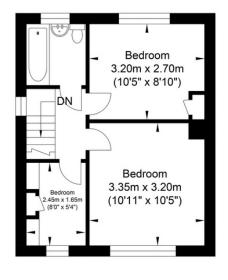

## **The Property**

The property in Winterbourne Close has gas central heating and double glazing. Upstairs are three bedrooms with two doubles and a single with wardrobes and a family bathroom upstairs.

## Winterbourne Close, Lewes

Ground Floor Approximate Floor Area 410.32 sq ft (38.12 sq m) First Floor Approximate Floor Area 327.65 sq ft (30.44 sq m) Garage Approximate Floor Area 120.01 sq ft (11.15 sq m)

Approximate Gross Internal Area = 79.71 sq m / 857.99 sq ft Illustration for identification purposes only, measurements are approximate, not to scale.

**Your Sussex Property Expert** 

Lewes Property Hub
01273 487 444
14a High Street, Lewes BN7 2LN
www.oakleyproperty.com
lewes@oakleyproperty.com