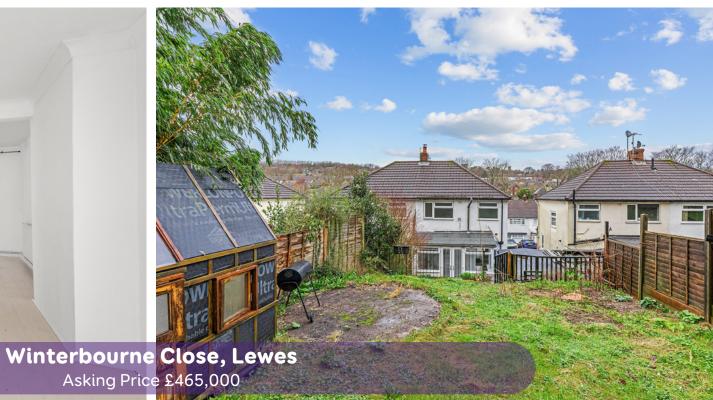

The garden is a good size backing onto a wooded area with a gate. There is a paved raised patio with brick retaining walls and steps lead to a lawn with a Wendyhouse and garden shed. The garage has a metal up and over door, light & power. There is a shared driveway.