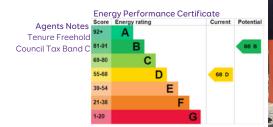

## **The Property**

The property in Winterbourne Close has gas central heating and double glazing. Upstairs are three bedrooms with two doubles and a single with wardrobes and a family bathroom upstairs.