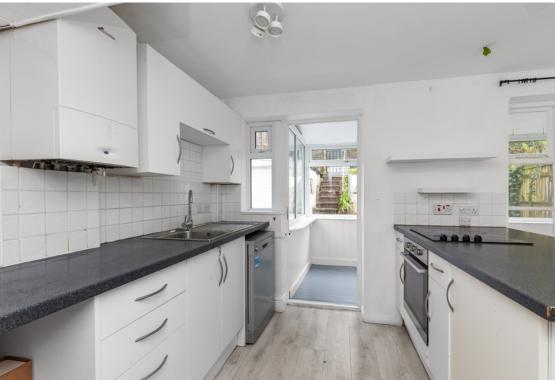

Downstairs is an open-plan kitchen/ living dining room with a useful garden room/ conservatory leading to the garden. The kitchen has modern units with a breakfast bar, space and plumbing for a dishwasher and washing machine.