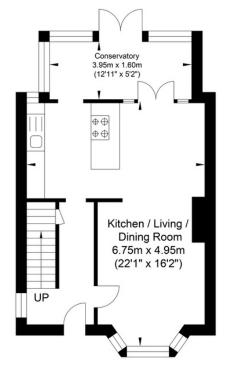

## Winterbourne Close, Lewes

Ground Floor Approximate Floor Area 410.32 sq ft (38.12 sq m) First Floor Approximate Floor Area 327.65 sq ft (30.44 sq m) Garage Approximate Floor Area 120.01 sq ft (11.15 sq m)

Approximate Gross Internal Area = 79.71 sq m / 857.99 sq ft Illustration for identification purposes only, measurements are approximate, not to scale.

**Your Sussex Property Expert** 

Lewes Property Hub
01273 487 444
14a High Street, Lewes BN7 2LN
www.oakleyproperty.com
lewes@oakleyproperty.com