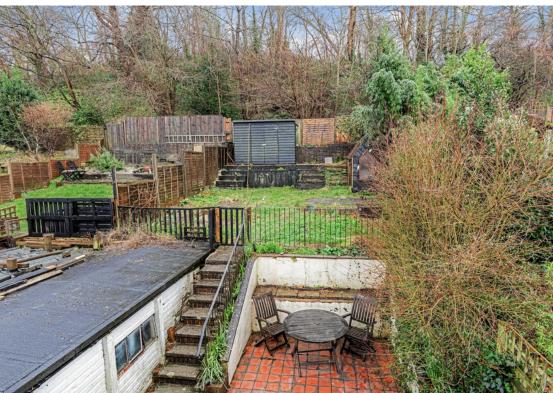

The garden is a good size backing onto a wooded area with a gate. There is a paved raised patio with brick retaining walls and steps lead to a lawn with a Wendyhouse and garden shed. The garage has a metal up and over door, light & power. There is a shared driveway.