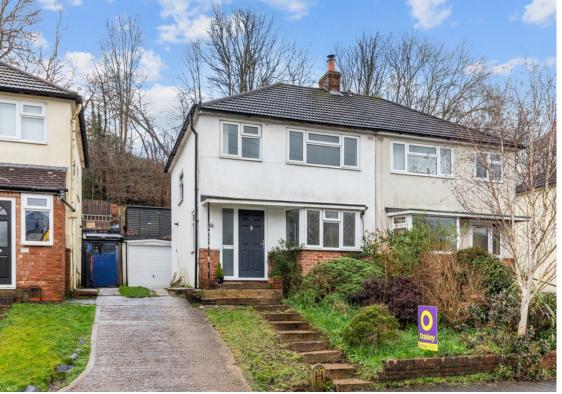

## Winterbourne Close, Lewes, BN7 1JZ

A Three bedroom semi-detached house located in a cul-de-sac within walking distance of the railway station, schools and country walks particularly to Kingston.

## **The Property**

The property in Winterbourne Close has gas central heating and double glazing. Upstairs are three bedrooms with two doubles and a single with wardrobes and a family bathroom upstairs.

The garden is a good size backing onto a wooded area with a gate. There is a paved raised patio with brick retaining walls and steps lead to a lawn with a Wendyhouse and garden shed. The garage has a metal up and over door, light & power. There is a shared driveway.