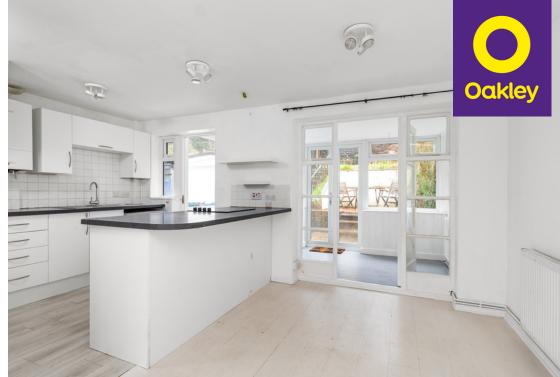

Downstairs is an open-plan kitchen/ living dining room with a useful garden room/ conservatory leading to the garden. The kitchen has modern units with a breakfast bar, space and plumbing for a dishwasher and washing machine.