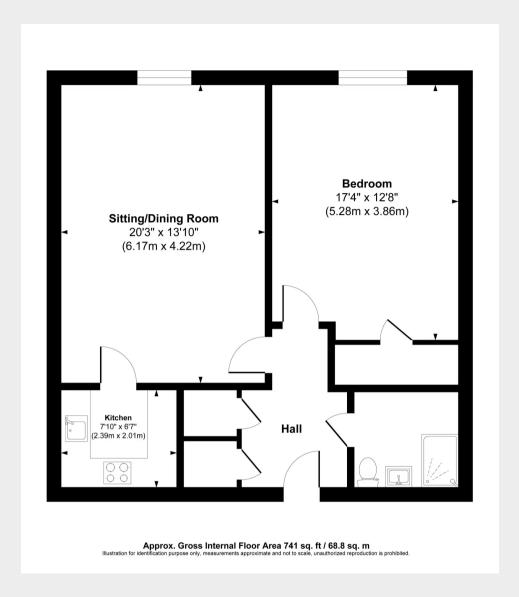

22 Fleur De Lis, 2 Bolnore Road, Haywards Heath, West Sussex RH16 4WH

GUIDE PRICE ... £250,000-£260,000 ... FREEHOLD

A well appointed and much larger than average one bedroom apartment (741 ft.²/68.8 m²) and sunny West facing 1st floor apartment in this luxurious and secure complex for those looking for independent living of 60/55\* years of age. Being ideally located on the Western edge of the town centre within a short level walk of the main shopping areas and close to the railway station, Beechhurst Gardens, Paiges Meadow nature reserve and Bolnore Woods.

Lift service and stair access from the ground to 1st and 2nd floors

Secure video entry system with life line emergency call service

Large living room - west facing leading to a separate fully equipped kitchen

Entrance hall, shower room, utility cupboard and separate storage space.

Large west facing bedroom, walk-in wardrobe with quality hanging system

Premier New Homes Warranty cover till 2028

EPC rating: B - Council Tax Band: B