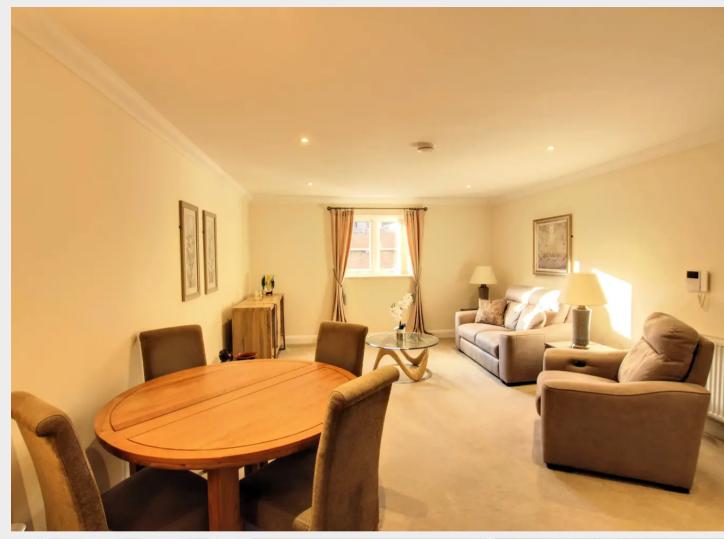

Lift service and stair access from the ground to 1st and 2nd floors

Secure video entry system with life line emergency call service

Large living room - west facing leading to a separate fully equipped kitchen