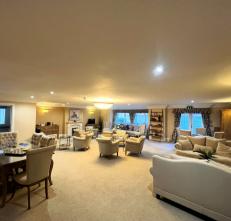

Lift service and stair access from the ground to 1st and 2nd floors

Secure video entry system with life line emergency call service

Large living room - west facing leading to a separate fully equipped kitchen

Entrance hall, shower room, utility cupboard and separate storage space.

Large west facing bedroom, walk-in wardrobe with quality hanging system

Premier New Homes Warranty cover till 2028

EPC rating: B - Council Tax Band: B