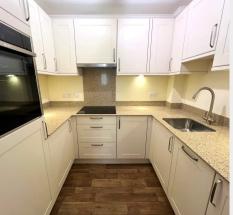

Lift service and stair access from the ground to 1st and 2nd floors

Secure video entry system with life line emergency call service

Large living room - west facing leading to a separate fully equipped kitchen