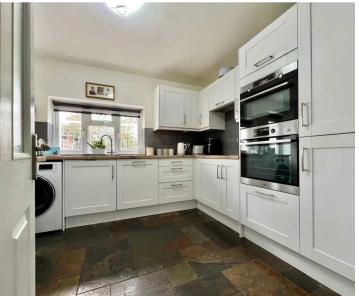

#### Kitchen

9' 6" x 13' 6" (2.90m x 4.11m)

With double glazed window and door giving access to the rear garden. Fitted with a range of wall and base storage units with wood work surfaces over incorporating a sink and drainer unit, built in double oven, hob with extractor over, integrated fridge/freezer and dishwasher, space and plumbing for washing machine, breakfast bar, tiled splash back areas, tiled flooring, radiator.