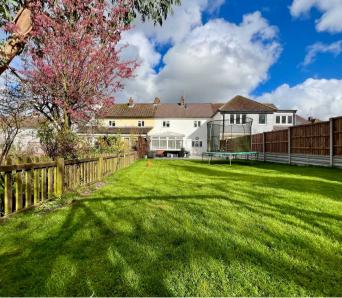

#### REAR GARDEN

The rear garden measures in excess of 100ft and is predominantly laid to lawn with patio seating area, fenced perimeters and large timber garden shed.

#### FRONT GARDEN

Laid to lawn with fenced boundaries.