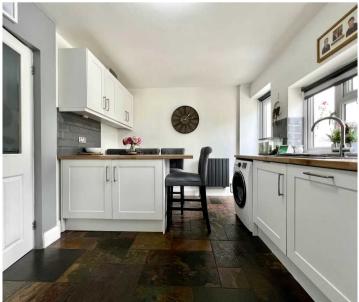

#### Kitchen

9' 6" x 13' 6" (2.90m x 4.11m)

With double glazed window and door giving access to the rear garden. Fitted with a range of wall and base storage units with wood work surfaces over incorporating a sink and drainer unit, built in double oven, hob with extractor over, integrated fridge/freezer and dishwasher, space and plumbing for washing machine, breakfast bar, tiled splash back areas, tiled flooring, radiator.