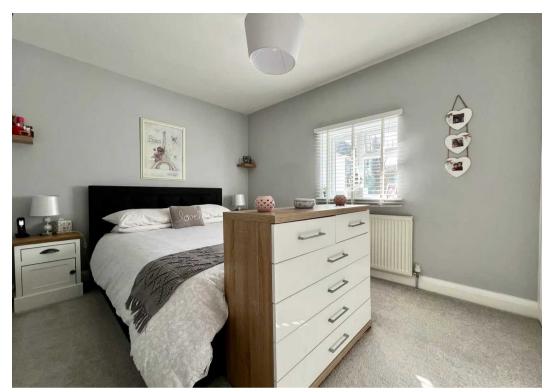

#### **Bedroom One**

9' 6" x 11' 6" (2.90m x 3.51m)

With double glazed window to rear aspect, radiator, fitted with a range of wardrobe cupboards.

#### **Bedroom Two**

9' 2" x 11' 0" (2.79m x 3.35m)

With double glazed window to rear aspect, radiator.

#### **Bedroom Three**

6' 5" x 10' 11" (1.96m x 3.33m)

With double glazed window to front aspect, radiator.