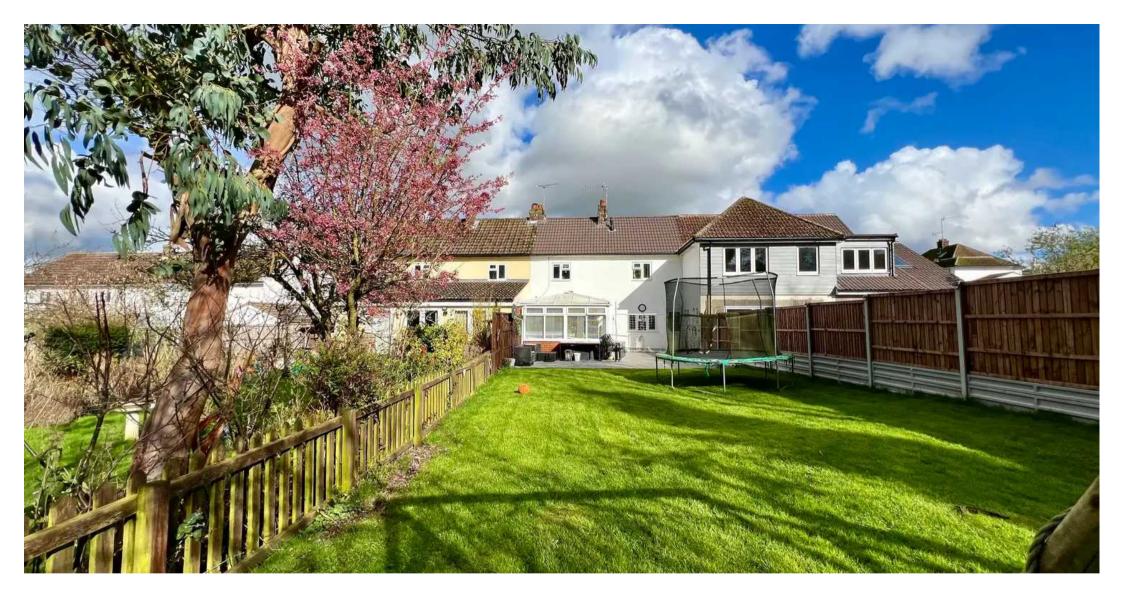

#### REAR GARDEN

The rear garden measures in excess of 100ft and is predominantly laid to lawn with patio seating area, fenced perimeters and large timber garden shed.