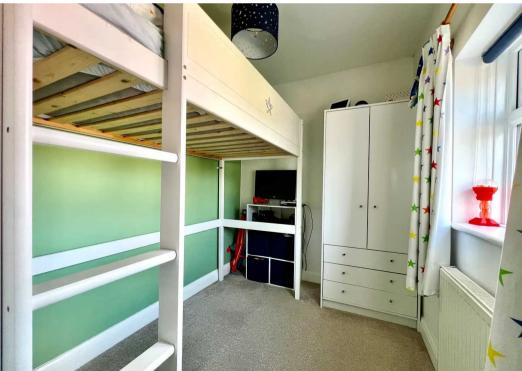

#### **Bedroom One**

9' 6" x 11' 6" (2.90m x 3.51m)

With double glazed window to rear aspect, radiator, fitted with a range of wardrobe cupboards.

#### **Bedroom Two**

9' 2" x 11' 0" (2.79m x 3.35m)

With double glazed window to rear aspect, radiator.

#### **Bedroom Three**

6' 5" x 10' 11" (1.96m x 3.33m)

With double glazed window to front aspect, radiator.