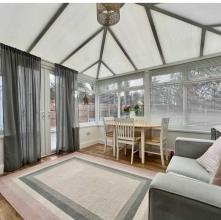

#### Conservatory

11' 9" x 10' 11" (3.58m x 3.33m)

Of double glazed and brick construction with double doors opening onto the rear garden, wood flooring, radiator.