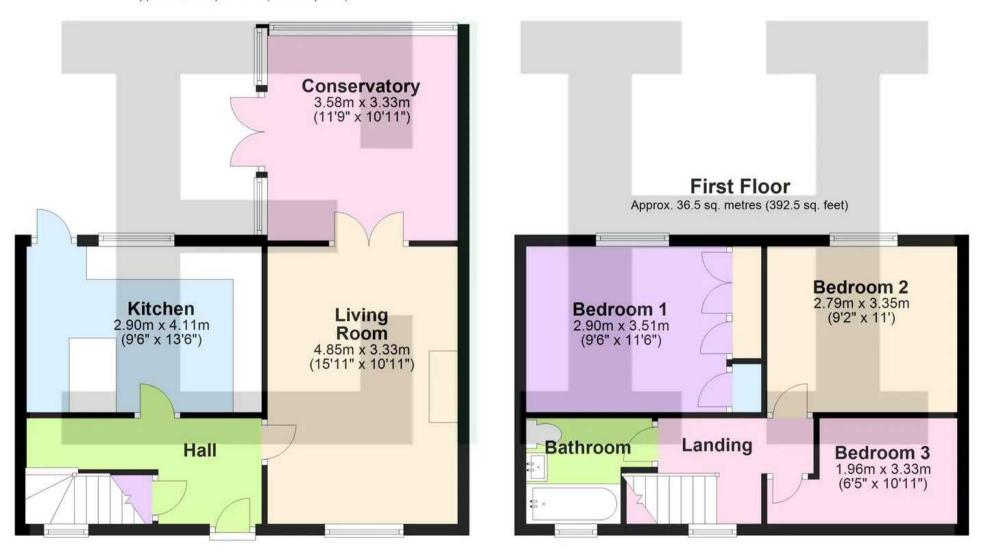

Council Tax band: C

Tenure: Freehold

EPC Energy Efficiency Rating: D

EPC Environmental Impact Rating: D

**Ground Floor** 

Approx. 48.8 sq. metres (525.6 sq. feet)

Total area: approx. 85.3 sq. metres (918.1 sq. feet)

#### **Living Room**

15' 11" x 10' 11" (4.85m x 3.33m)

With double glazed window to front aspect, radiator, wood flooring, attractive fireplace, double doors into:

#### Conservatory

11' 9" x 10' 11" (3.58m x 3.33m)

Of double glazed and brick construction with double doors opening onto the rear garden, wood flooring, radiator.

#### Kitchen

9' 6" x 13' 6" (2.90m x 4.11m)

With double glazed window and door giving access to the rear garden. Fitted with a range of wall and base storage units with wood work surfaces over incorporating a sink and drainer unit, built in double oven, hob with extractor over, integrated fridge/freezer and dishwasher, space and plumbing for washing machine, breakfast bar, tiled splash back areas, tiled flooring, radiator.

#### **Bedroom One**

9' 6" x 11' 6" (2.90m x 3.51m)

With double glazed window to rear aspect, radiator, fitted with a range of wardrobe cupboards.

#### **Bedroom Two**

9' 2" x 11' 0" (2.79m x 3.35m)

With double glazed window to rear aspect, radiator.

#### **Bedroom Three**

6' 5" x 10' 11" (1.96m x 3.33m)

With double glazed window to front aspect, radiator.

#### Bathroom

With double glazed window to front aspect with obscure glass. Fitted with a suite comprising tile enclosed bath with shower over and glass shower screen, dual flush wc, vanity unit with inset wash hand basin, tiled splash back areas, tiled flooring, chrome heated towel rail.