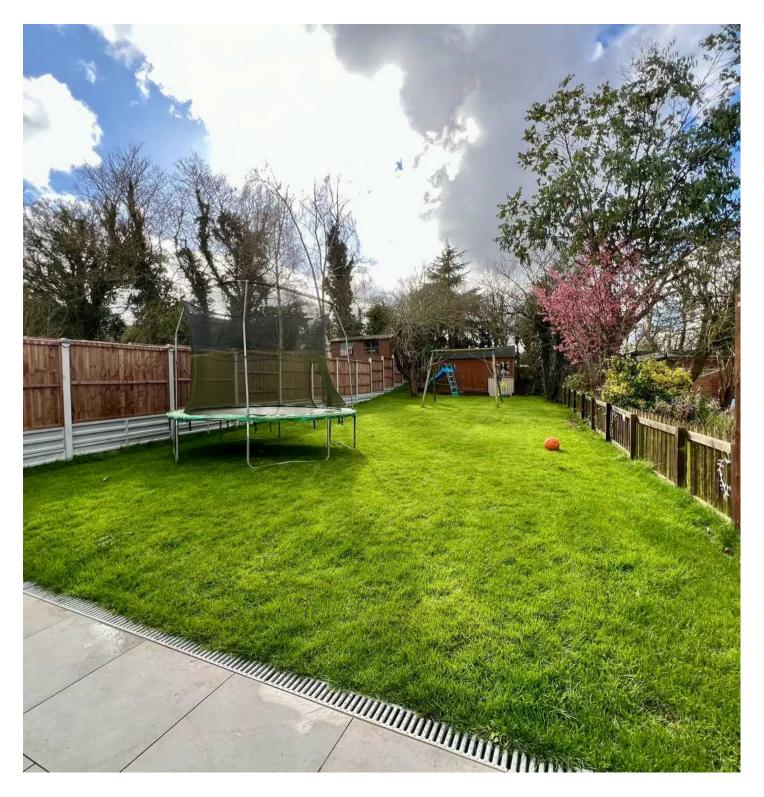

#### REAR GARDEN

The rear garden measures in excess of 100ft and is predominantly laid to lawn with patio seating area, fenced perimeters and large timber garden shed.