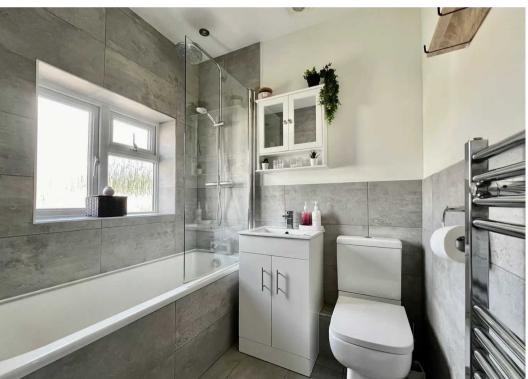

#### Bathroom

With double glazed window to front aspect with obscure glass. Fitted with a suite comprising tile enclosed bath with shower over and glass shower screen, dual flush wc, vanity unit with inset wash hand basin, tiled splash back areas, tiled flooring, chrome heated towel rail.