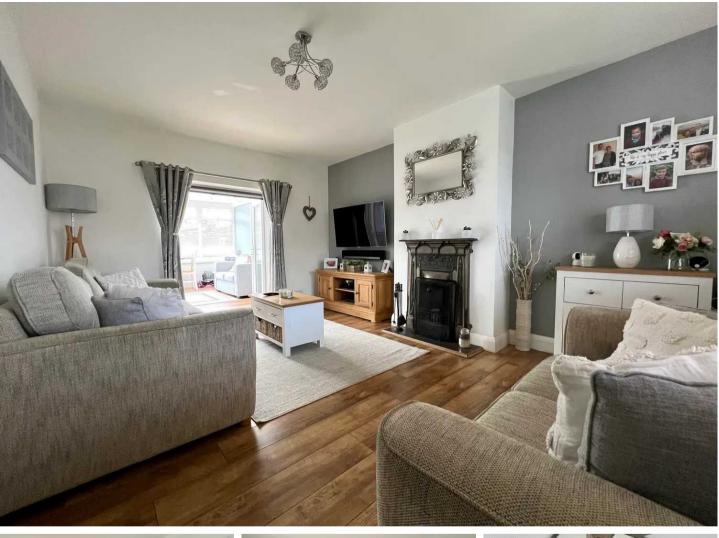

#### **Living Room**

15' 11" x 10' 11" (4.85m x 3.33m)

With double glazed window to front aspect, radiator, wood flooring, attractive fireplace, double doors into: