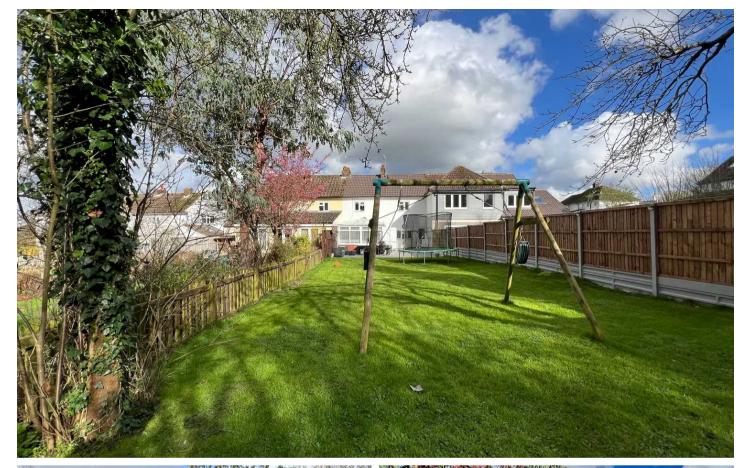

#### REAR GARDEN

The rear garden measures in excess of 100ft and is predominantly laid to lawn with patio seating area, fenced perimeters and large timber garden shed.