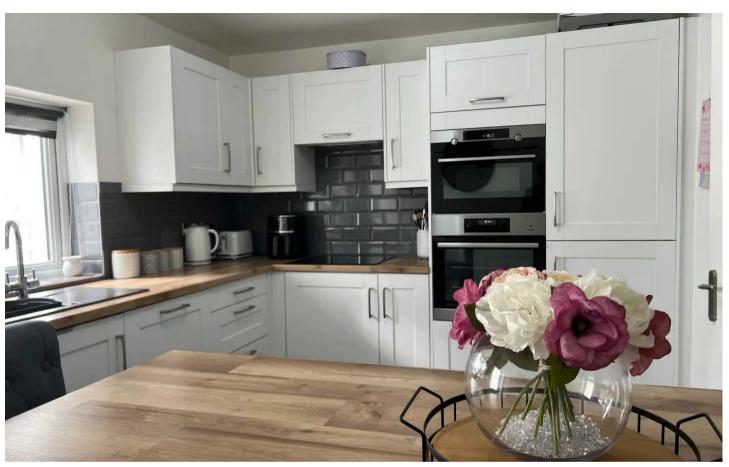

#### Kitchen

9' 6" x 13' 6" (2.90m x 4.11m)

With double glazed window and door giving access to the rear garden. Fitted with a range of wall and base storage units with wood work surfaces over incorporating a sink and drainer unit, built in double oven, hob with extractor over, integrated fridge/freezer and dishwasher, space and plumbing for washing machine, breakfast bar, tiled splash back areas, tiled flooring, radiator.