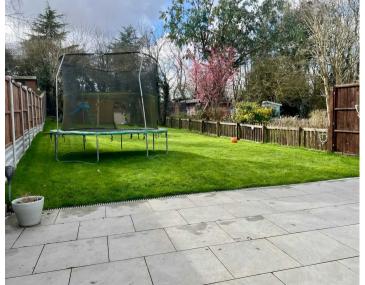

#### REAR GARDEN

The rear garden measures in excess of 100ft and is predominantly laid to lawn with patio seating area, fenced perimeters and large timber garden shed.