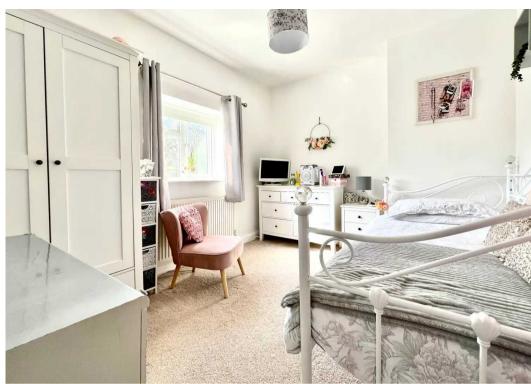

#### **Bedroom One**

9' 6" x 11' 6" (2.90m x 3.51m)

With double glazed window to rear aspect, radiator, fitted with a range of wardrobe cupboards.

#### **Bedroom Two**

9' 2" x 11' 0" (2.79m x 3.35m)

With double glazed window to rear aspect, radiator.

#### **Bedroom Three**

6' 5" x 10' 11" (1.96m x 3.33m)

With double glazed window to front aspect, radiator.