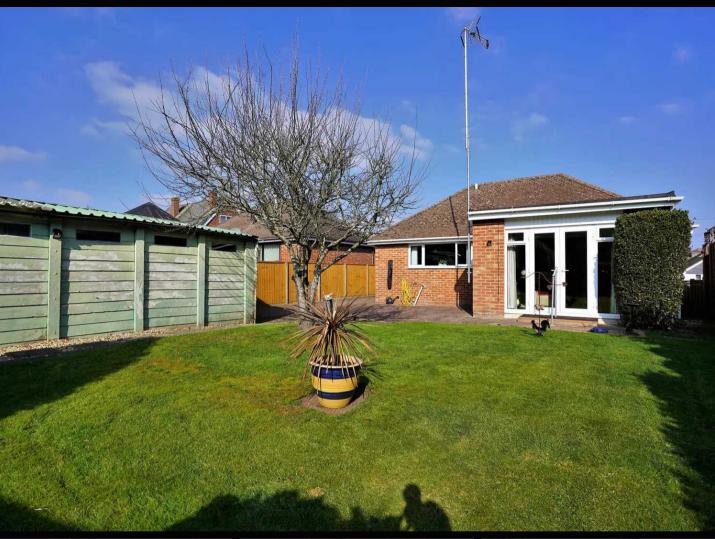

## 36 Dale Road

Hythe, Southampton

This extended detached bungalow offers excellent scope for improvement and is sat on a level plot. Internally there are up to four bedrooms, a lounge/dining room, a kitchen/breakfast room and a wetroom. Outside of the property you will find a garage, driveway parking and a sunny rear garden. Further features include electric heating (a gas supply to the property has been capped) and UPVC double glazing. In addition to this, the property is being sold with NO ONWARD CHAIN making an internal viewing essential to fully appreciate the potential on offer.