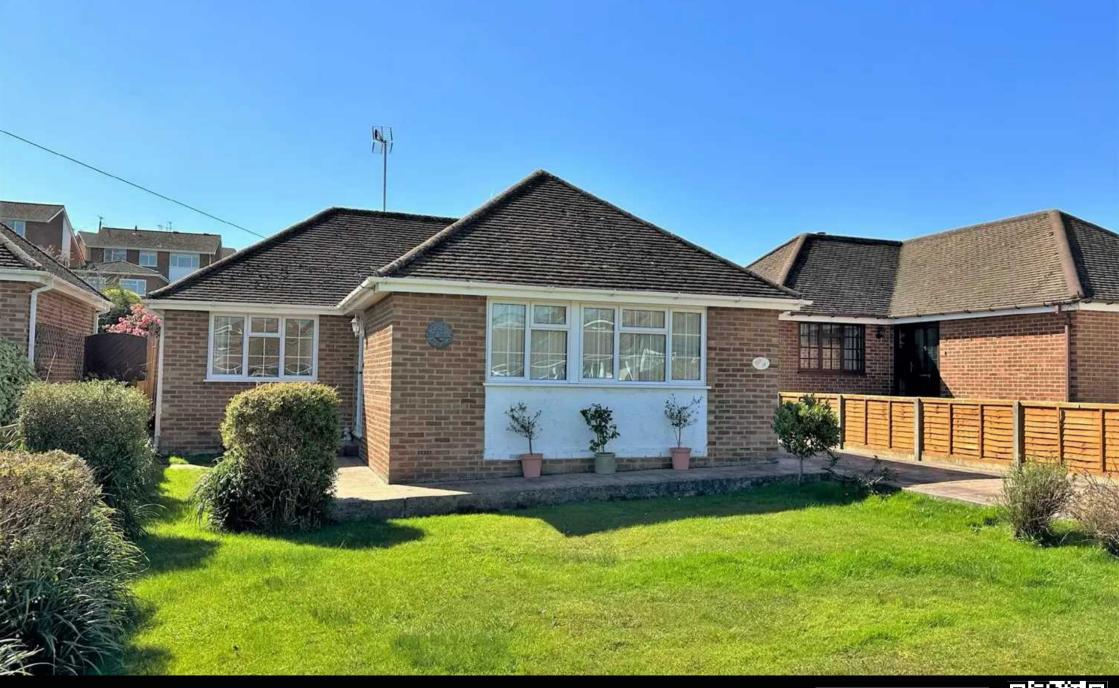

## 36 Dale Road

Hythe, Southampton

This extended detached bungalow offers excellent scope for improvement and is sat on a level plot. Internally there are up to four bedrooms, a lounge/dining room, a kitchen/breakfast room and a wetroom. Outside of the property you will find a garage, driveway parking and a sunny rear garden. Further features include electric heating (a gas supply to the property has been capped) and UPVC double glazing. In addition to this, the property is being sold with NO ONWARD CHAIN making an internal viewing essential to fully appreciate the potential on offer.