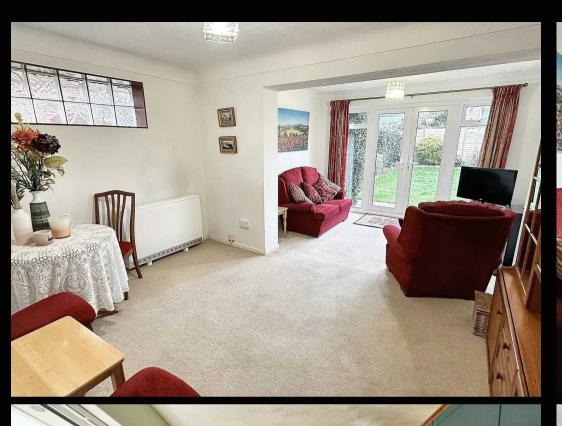

## 36 Dale Road

Hythe, Southampton

This extended detached bungalow offers excellent scope for improvement and is sat on a level plot. Internally there are up to four bedrooms, a lounge/dining room, a kitchen/breakfast room and a wetroom. Outside of the property you will find a garage, driveway parking and a sunny rear garden. Further features include electric heating (a gas supply to the property has been capped) and UPVC double glazing. In addition to this, the property is being sold with NO ONWARD CHAIN making an internal viewing essential to fully appreciate the potential on offer.