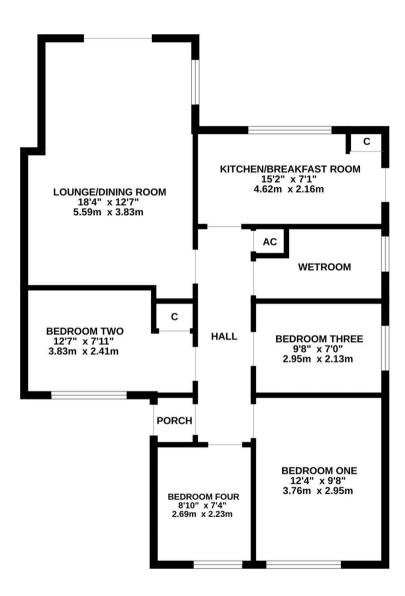

## 36 Dale Road

Hythe, Southampton

This extended detached bungalow offers excellent scope for improvement and is sat on a level plot. Internally there are up to four bedrooms, a lounge/dining room, a kitchen/breakfast room and a wetroom. Outside of the property you will find a garage, driveway parking and a sunny rear garden. Further features include electric heating (a gas supply to the property has been capped) and UPVC double glazing. In addition to this, the property is being sold with NO ONWARD CHAIN making an internal viewing essential to fully appreciate the potential on offer.