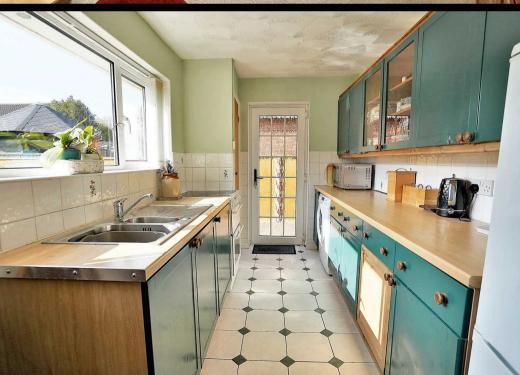

## 36 Dale Road

Hythe, Southampton

This extended detached bungalow offers excellent scope for improvement and is sat on a level plot. Internally there are up to four bedrooms, a lounge/dining room, a kitchen/breakfast room and a wetroom. Outside of the property you will find a garage, driveway parking and a sunny rear garden. Further features include electric heating (a gas supply to the property has been capped) and UPVC double glazing. In addition to this, the property is being sold with NO ONWARD CHAIN making an internal viewing essential to fully appreciate the potential on offer.