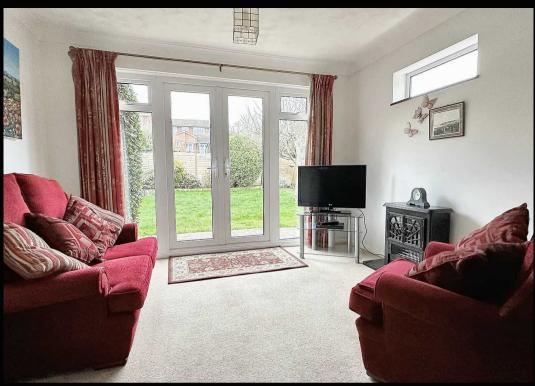

## 36 Dale Road

Hythe, Southampton

This extended detached bungalow offers excellent scope for improvement and is sat on a level plot. Internally there are up to four bedrooms, a lounge/dining room, a kitchen/breakfast room and a wetroom. Outside of the property you will find a garage, driveway parking and a sunny rear garden. Further features include electric heating (a gas supply to the property has been capped) and UPVC double glazing. In addition to this, the property is being sold with NO ONWARD CHAIN making an internal viewing essential to fully appreciate the potential on offer.