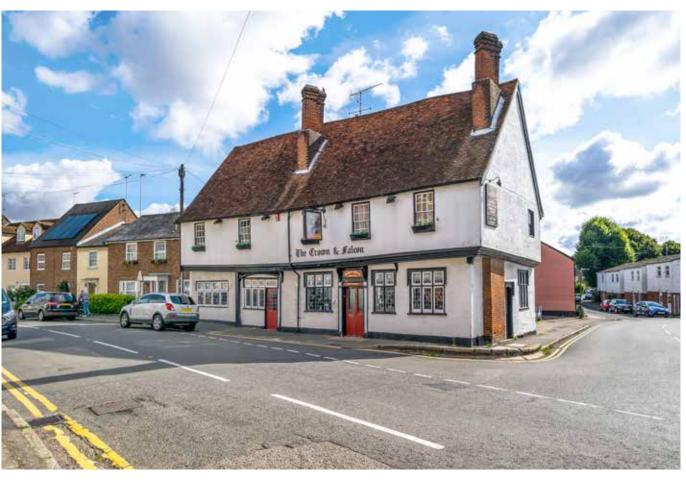

#### **LOCATION**

The picturesque village of Puckeridge sits just a ten minute drive from Ware and has a real sense of community as well as excellent amenities and services within the village itself. Just to name a few you have a doctors surgery, post office and shop, mobile library service, several village pubs and the 'China Garden' restaurant, groups such as Cubs, Beavers and Scouts and of course you have an outstanding nursery and primary school within the village.