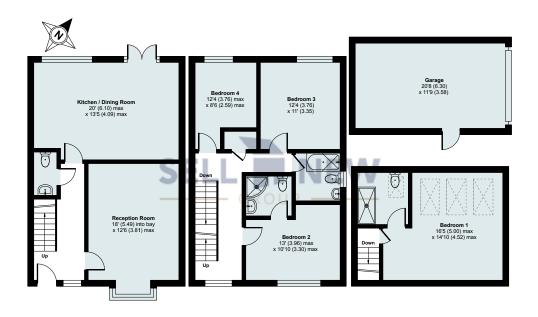

# Plot 2 (Plot 1 is the same layout but flipped)

# Plot 3

## Plot 4

## Plot 5