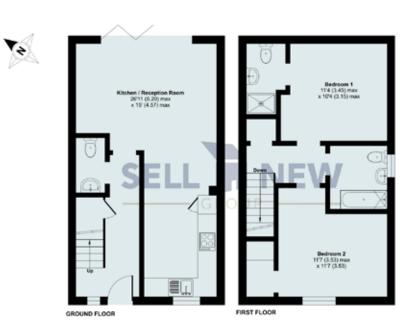

even properties!
- Striking Eco friendly properties with Air source heat pumps.
- Under floor heating to ground floor accommodation
- Estimated EPC rating (B)
- Open plan kitchen with branded appliances and stone worktops
- Quality fitted flooring included throughout
- Ensuites to all Master Bedrooms, plots 1, 2, 4 & 5 also have Ensuites to Guest Bedrooms

- Quality contemporary bathroom fittings
- Private block paved driveway to front of properties for numerous cars, guest parking available on site.
- Landscaped front and rear garden with extensive patio area to all plots
- No forward chain and available now.
- Detached garage to plots 1, 2, 6 & 7 with electrically operated door
- Viewing strictly by appointment only!

# Plot 2 (Plot 1 is the same layout but flipped)











# Plot 3











## Plot 4











## Plot 5

























#### **LOCATION**

The picturesque village of Puckeridge sits just a ten minute drive from Ware and has a real sense of community as well as excellent amenities and services within the village itself. Just to name a few you have a doctors surgery, post office and shop, mobile library service, several village pubs and the 'China Garden' restaurant, groups such as Cubs, Beavers and Scouts and of course you have an outstanding nursery and primary school within the village.

Nearby, the beautiful market town of Ware, Hertfordshire, is one of the oldest continuously occupied sites in Europe, dating back to the Mesolithic period, around 4000BC. Today, Ware is a bustling market and riverside town with a population of around 19,000.