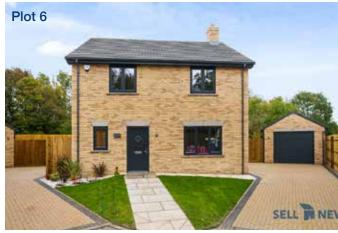

# 1-7 Kings close, Puckeridge, Ware, Hertfordshire, SG11 1FG

A private development of just seven eco-friendly homes finished to a high specification.

Sell New Group, are delighted to offer a collection of just seven brand new eco friendly properties. Located in a cul-de-sac position on the edge of the desirable East Hertfordshire village of Puckeridge. The properties are all finished to a high standard throughout and benefit from contemporary kitchens and bathrooms with branded fittings. The properties are offered for sale with no forward chain and are ready to view

- Just released for sale, located on a private development of just seven properties!
- Striking Eco friendly properties with Air source heat pumps.
- Under floor heating to ground floor accommodation
- Estimated EPC rating (B)
- Open plan kitchen with branded appliances and stone worktops
- Quality fitted flooring included throughout
- Ensuites to all Master Bedrooms, plots 1, 2, 4 & 5 also have Ensuites to Guest Bedrooms

- Quality contemporary bathroom fittings
- Private block paved driveway to front of properties for numerous cars, guest parking available on site.
- Landscaped front and rear garden with extensive patio area to all plots
- No forward chain and available now.
- Detached garage to plots 1, 2, 6 & 7 with electrically operated door
- Viewing strictly by appointment only!