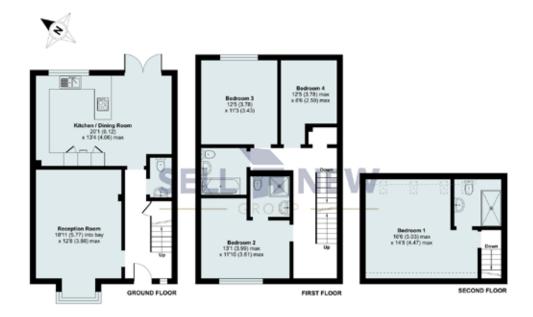

# Plot 2 (Plot 1 is the same layout but flipped)

# Plot 3

## Plot 4

## Plot 5