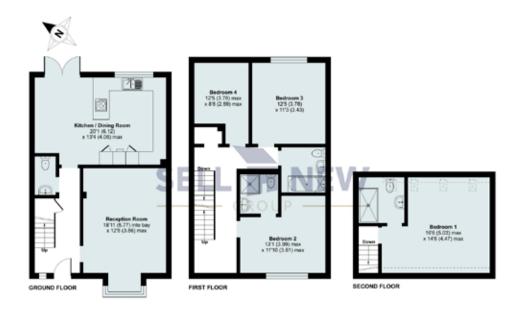

# Plot 2 (Plot 1 is the same layout but flipped)

# Plot 3

## Plot 4

## Plot 5