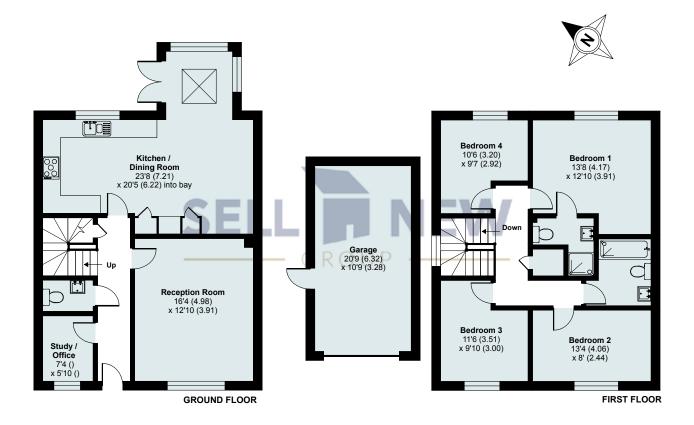

# Plot 2 (Plot 1 is the same layout but flipped)

# Plot 3

## Plot 4

## Plot 5