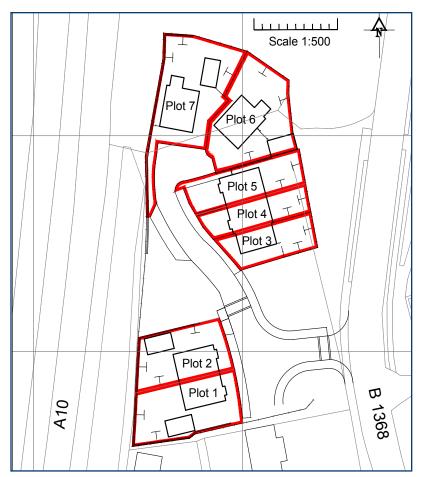

# Plot 2 (Plot 1 is the same layout but flipped)

# Plot 3

## Plot 4

## Plot 5