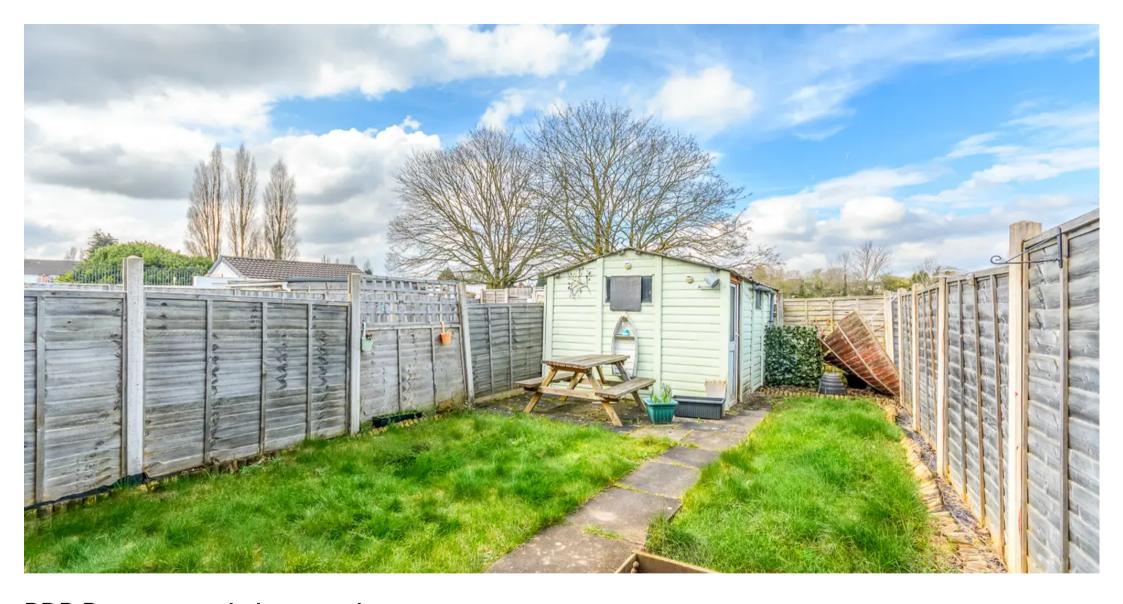

## 62 Elkington Street

Coventry, Coventry

Council Tax band: B

Tenure: Freehold

- Off street parking
- Three Bedroom
- Two Reception Rooms
- Spacious rear garden
- Large garden shed
- Solar panels reducing electric bills

This attractive mid-terrace family home is situated in a highly desirable residential area on the East side of the city, offering an excellent investment opportunity. The accommodation comprises a spacious through lounge/diner and a well-fitted kitchen on the ground floor. Upstairs, there are three bedrooms and a modern bathroom, providing comfortable living space for a family. Externally, the property features front and rear gardens, with the added convenience of an outside w/c. The rear garden, in particular, is expansive and perfect for outdoor gatherings or simply enjoying the sunshine. Additionally, a large garden shed offers valuable storage space for gardening tools and outdoor equipment. Noteworthy features include off-street parking, making it convenient for residents, and solar panels on the roof, promoting both cost savings and environmentally-friendly living. This property seamlessly combines comfort and convenience, with ample space for relaxation and entertaining. Its prime location provides easy access to amenities and transport links, making it an ideal choice for families or investors alike. For landlords seeking an attractive investment opportunity, this property holds significant potential. Don't miss out-schedule your viewing today to explore the possibilities offered by this delightful home!