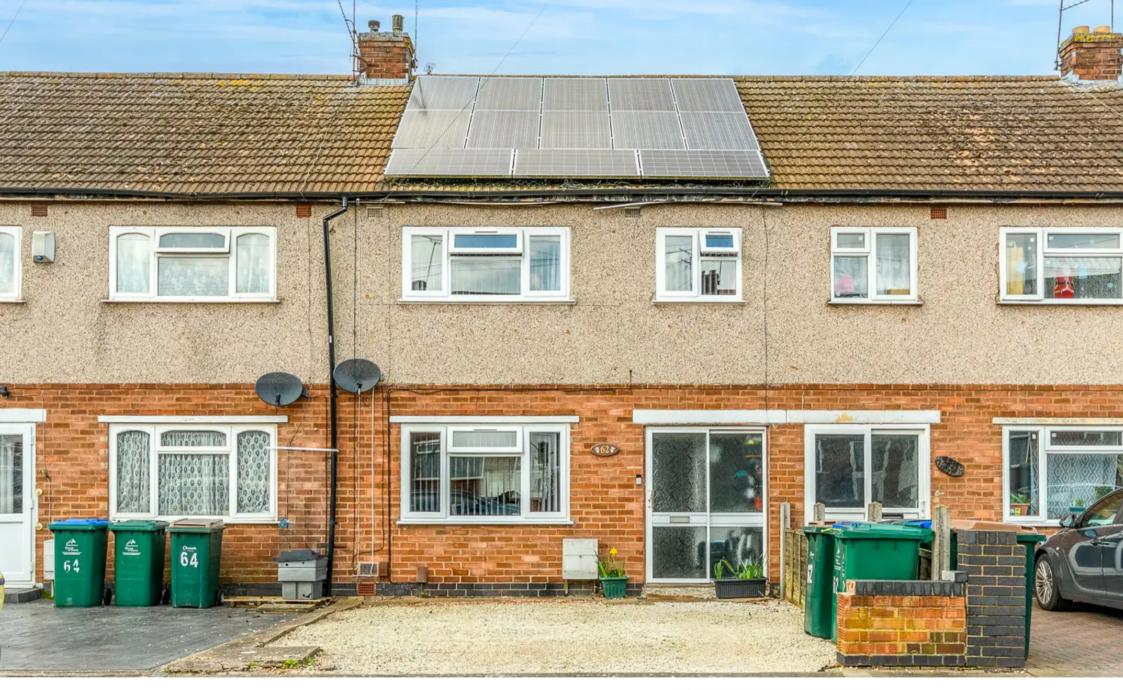

## 62 Elkington Street

Coventry, Coventry

Council Tax band: B

Tenure: Freehold

- Off street parking
- Three Bedroom
- Two Reception Rooms
- Spacious rear garden
- Large garden shed
- Solar panels reducing electric bills

This attractive mid-terrace family home is situated in a highly desirable residential area on the East side of the city, offering an excellent investment opportunity. The accommodation comprises a spacious through lounge/diner and a well-fitted kitchen on the ground floor. Upstairs, there are three bedrooms and a modern bathroom, providing comfortable living space for a family. Externally, the property features front and rear gardens, with the added convenience of an outside w/c. The rear garden, in particular, is expansive and perfect for outdoor gatherings or simply enjoying the sunshine. Additionally, a large garden shed offers valuable storage space for gardening tools and outdoor equipment. Noteworthy features include off-street parking, making it convenient for residents, and solar panels on the roof, promoting both cost savings and environmentally-friendly living. This property seamlessly combines comfort and convenience, with ample space for relaxation and entertaining. Its prime location provides easy access to amenities and transport links, making it an ideal choice for families or investors alike. For landlords seeking an attractive investment opportunity, this property holds significant potential. Don't miss out-schedule your viewing today to explore the possibilities offered by this delightful home!