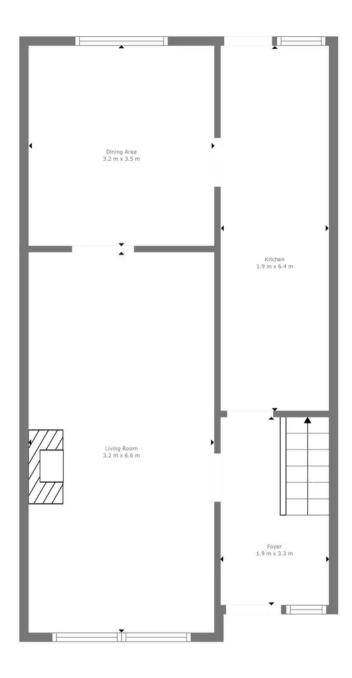

Lounge

Kitchen

Dining room

Bedroom

TOTAL: 88 m2 FLOOR 1: 53 m2, FLOOR 2: 35 m2 EXCLUDED AREAS: STORAGE: 0 m2