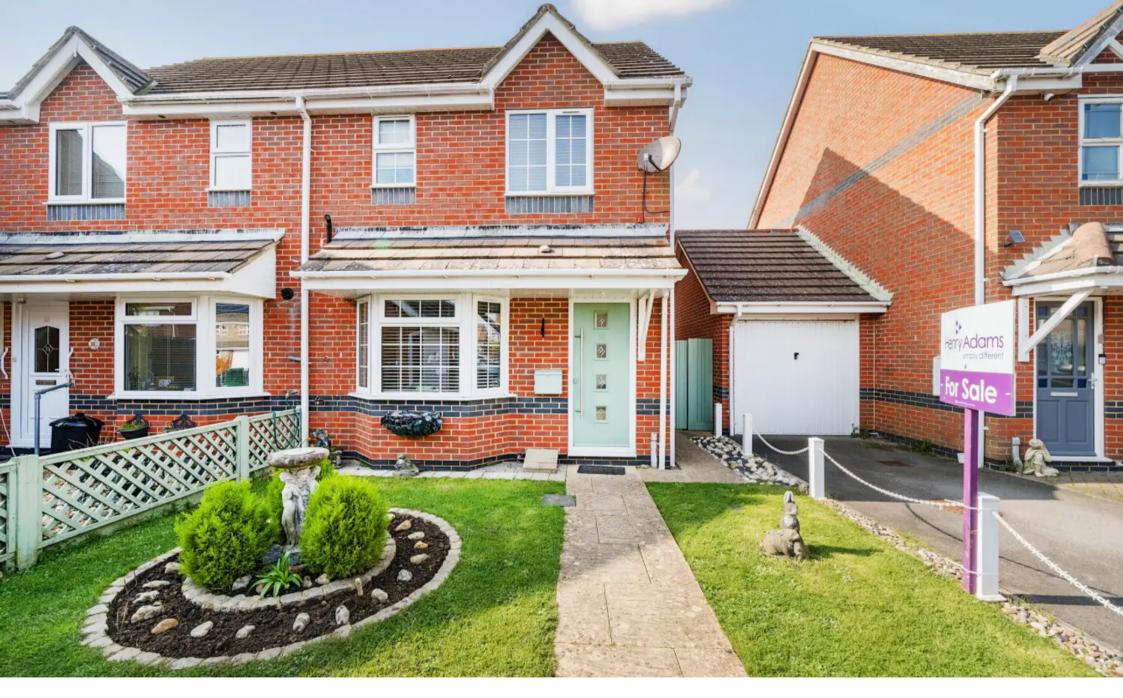

6 Domehouse Close, Selsey Guide Price £330,000 Freehold

## 6 Domehouse Close

## Selsey, Chichester

Boasting a prime location close to the sea, this immaculately presented 3-bedroom semi-detached house is a delightful find. The property offers a spacious living room, ideal for family gatherings or entertaining guests. The modern kitchen is equipped with fitted appliances, providing the perfect setting for culinary adventures. A convenient downstairs cloakroom adds to the appeal of this charming abode. Upstairs, two double bedrooms feature built-in wardrobes, with an additional 3rd bedroom offering flexibility to suit various needs. Residents will appreciate the convenience of a garage and off-road parking space, ensuring parking dilemmas are a thing of the past.

Council Tax: D, Freehold, EPC: C

- Three Bedroom Semi-Detached House
- Under 200m to the Seaside
- Good Sized Living Room
- Modern Kitchen with Fitted Appliances
- Two Double Bedrooms with Wardrobes and Additional 3rd Bedroom
- Garage and Off Road Parking Space