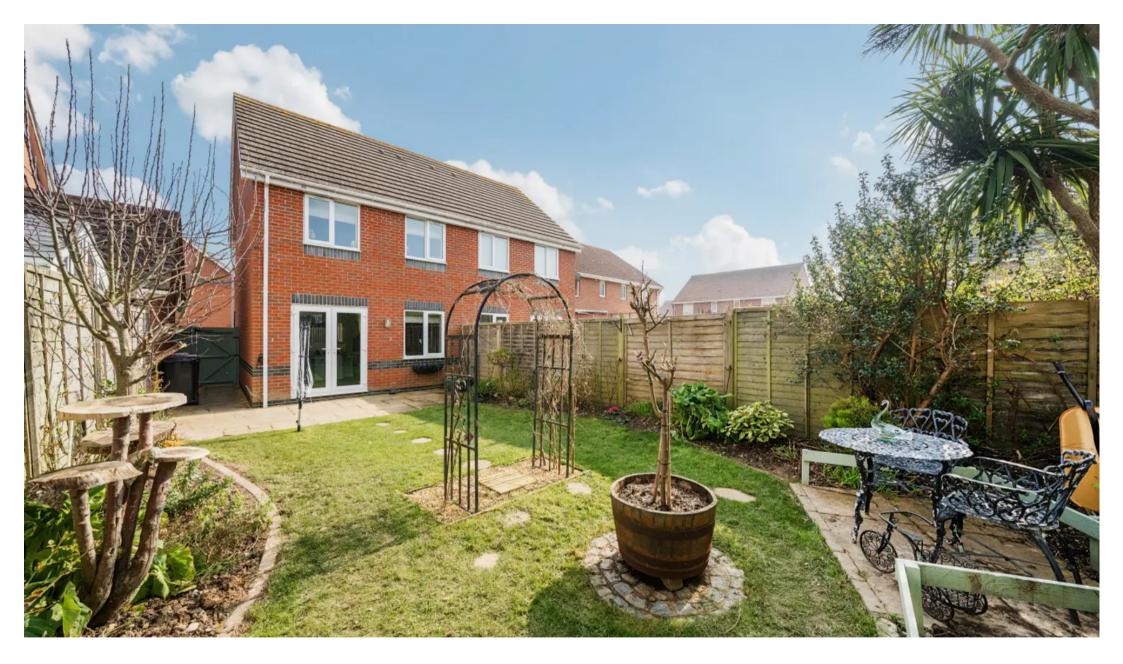

The outdoor space of this residence further enhances its allure, with a generous rear garden providing ample space for outdoor activities or relaxing in the sun. Being mainly laid to lawn, the rear garden also benefits from patio areas, borders and a side gate leading to the front garden, which provides an attractive approach to the front door.