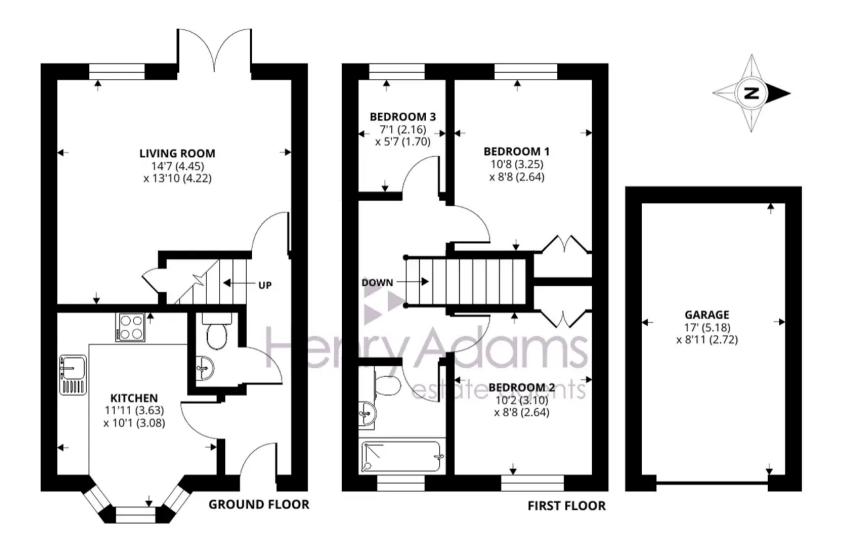

Approximate Area = 731 sq ft / 67.9 sq m Garage = 153 sq ft / 14.2 sq m Total = 884 sq ft / 82.1 sq m For identification only - Not to scale