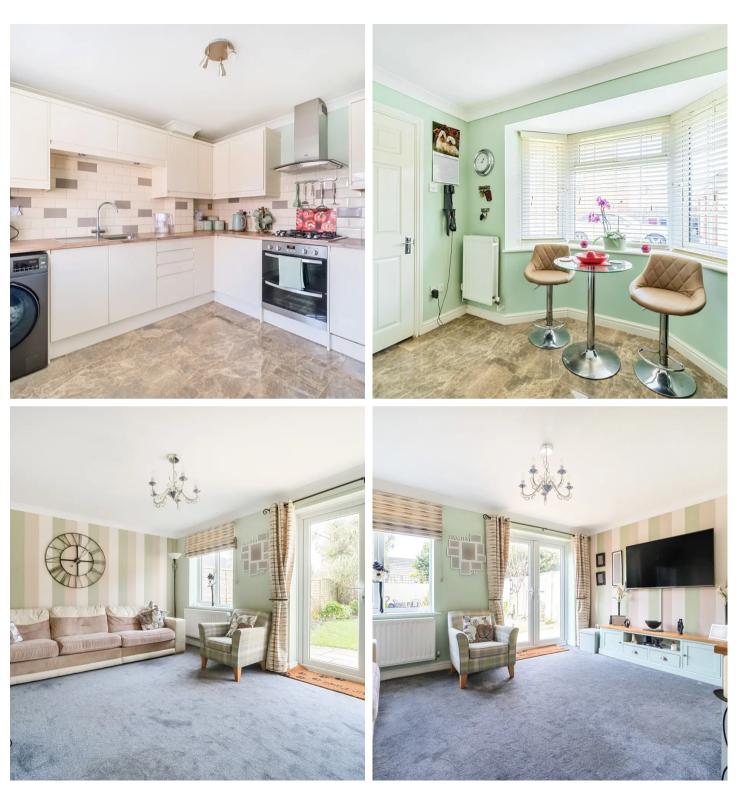

## Selsey, Chichester

Boasting a prime location close to the sea, this immaculately presented 3-bedroom semi-detached house is a delightful find. The property offers a spacious living room, ideal for family gatherings or entertaining guests. The modern kitchen is equipped with fitted appliances, providing the perfect setting for culinary adventures. A convenient downstairs cloakroom adds to the appeal of this charming abode. Upstairs, two double bedrooms feature built-in wardrobes, with an additional 3rd bedroom offering flexibility to suit various needs. Residents will appreciate the convenience of a garage and off-road parking space, ensuring parking dilemmas are a thing of the past.