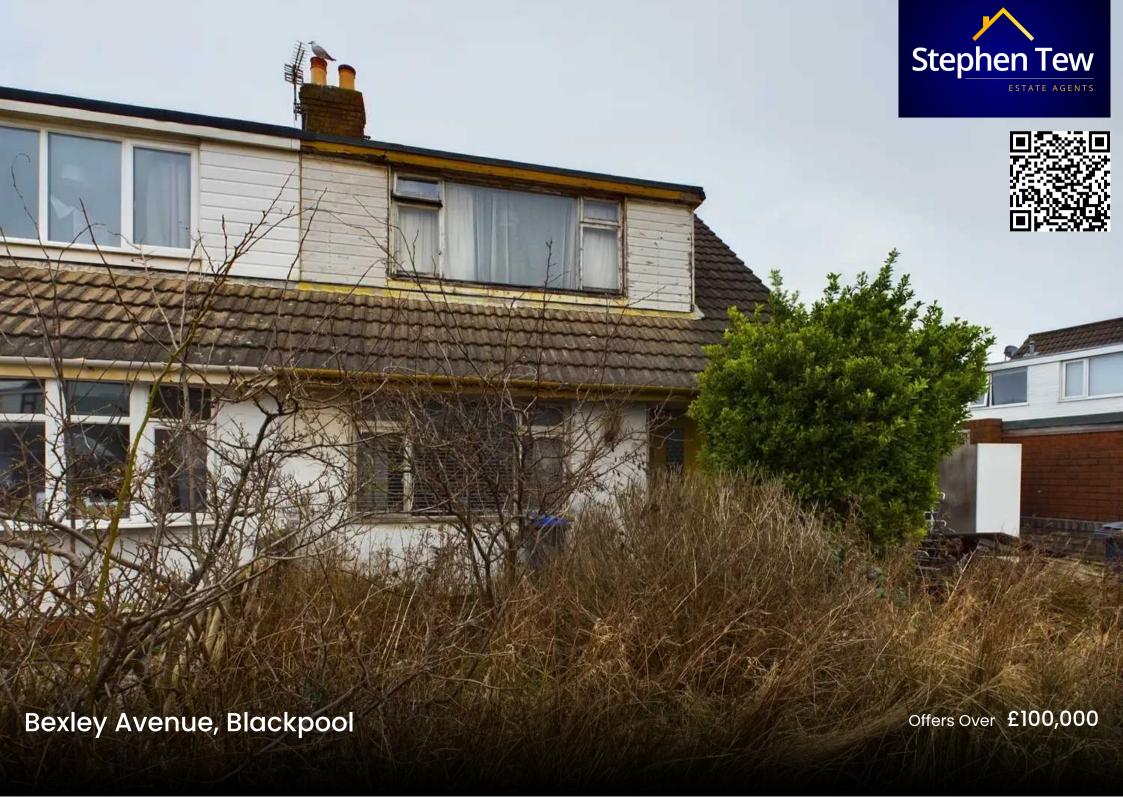

# **Bexley Avenue**

# **Blackpool**

In need of full renovation, this 3-bedroom semi-detached house presents an excellent investment opportunity for prospective buyers. With the benefit of no onward chain, this property features two reception rooms, kitchen and ground floor bathroom whilst upstairs there are three generous sized bedrooms and separate WC for convenience.

The house comes complete with off-road parking and a garage, ensuring ample space for vehicles and storage needs.

Perfect for families seeking a new home or investors looking to expand their portfolio.

Council Tax band: C

Tenure: Freehold

- No Onward Chain
- 2 Reception Rooms
- Off Road Parking
- Garage
- Investment Opportunity