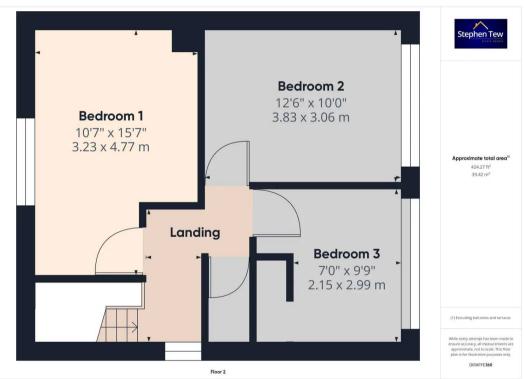

# Landing

3' 8" x 8' 9" (1.12m x 2.66m) Loft access.

# Bedroom 1

10' 7" x 15' 8" (3.23m x 4.77m) Window to the front elevation, radiator.

# Bedroom 2

12' 8" x 10' 0" (3.85m x 3.06m) Window to the rear elevation, radiator.

# Bedroom 3

7' 1" x 9' 10" (2.15m x 2.99m) Window to the rear elevation, radiator.