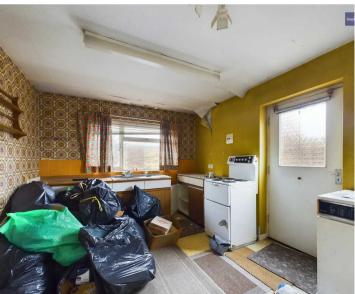

# Kitchen

11' 1" x 10' 2" (3.37m x 3.10m)

Base units with fitted worktops, sink with draining board and mixer tap. Window to the rear elevation and door leading onto access the garden.