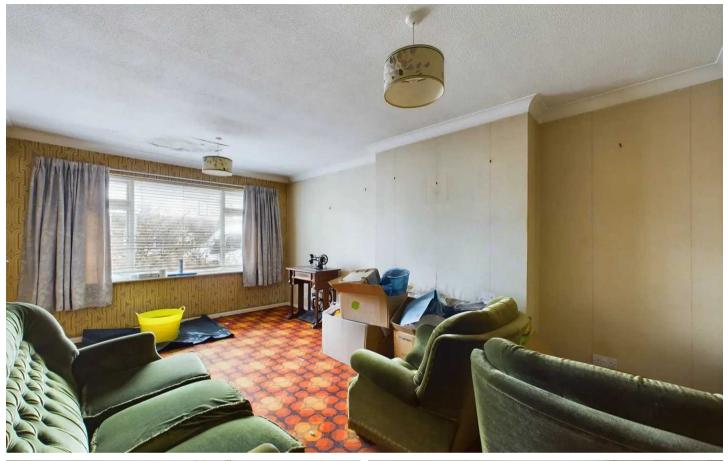

# **Bexley Avenue**

# **Blackpool**

In need of full renovation, this 3-bedroom semi-detached house presents an excellent investment opportunity for prospective buyers. With the benefit of no onward chain, this property features two reception rooms, kitchen and ground floor bathroom whilst upstairs there are three generous sized bedrooms and separate WC for convenience.

The house comes complete with off-road parking and a garage, ensuring ample space for vehicles and storage needs.

Perfect for families seeking a new home or investors looking to expand their portfolio.

Council Tax band: C

Tenure: Freehold

- No Onward Chain
- 2 Reception Rooms
- Off Road Parking
- Garage
- Investment Opportunity









# Hallway

17' 0" x 5' 7" (5.18m x 1.69m)

# Lounge

17' 0" x 10' 11" (5.18m x 3.34m) Window to the front, radiator.

# Kitchen

11' 1" x 10' 2" (3.37m x 3.10m)

Base units with fitted worktops, sink with draining board and mixer tap. Window to the rear elevation and door leading onto access the garden.

# **Dining Room**

10' 9" x 9' 9" (3.27m x 2.96m)

Leading off from the kitchen. Window to the rear elevation, radiator.

#### Bathroom

7' 8" x 5' 6" (2.33m x 1.68m)

Ground floor bathroom comprising of low flush WC, wash basin and panelled bath. Window to the side elevation.







# Landing

3' 8" x 8' 9" (1.12m x 2.66m) Loft access.

# Bedroom 1

10' 7" x 15' 8" (3.23m x 4.77m) Window to the front elevation, radiator.

# Bedroom 2

12' 8" x 10' 0" (3.85m x 3.06m) Window to the re