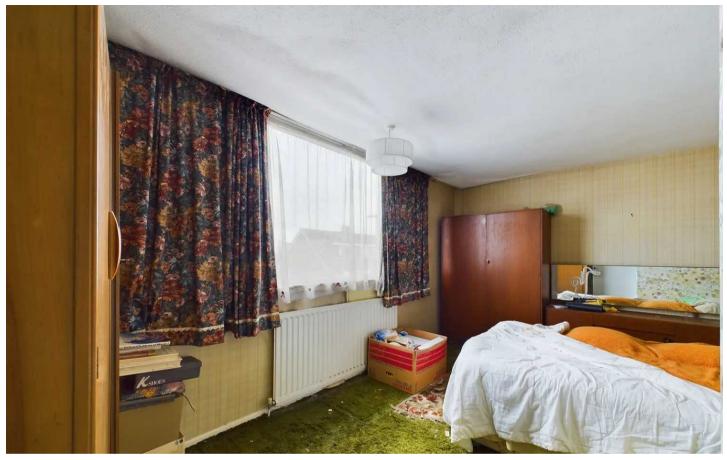

# Bedroom 1

10' 7" x 15' 8" (3.23m x 4.77m) Window to the front elevation, radiator.

# Bedroom 2

12' 8" x 10' 0" (3.85m x 3.06m) Window to the rear elevation, radiator.

# Bedroom 3

7' 1" x 9' 10" (2.15m x 2.99m) Window to the rear elevation, radiator.