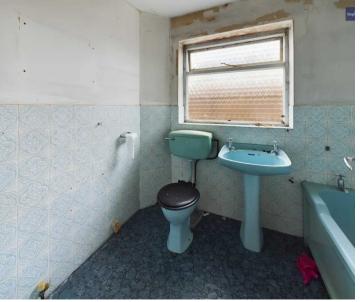

#### Bathroom

7' 8" x 5' 6" (2.33m x 1.68m)

Ground floor bathroom comprising of low flush WC, wash basin and panelled bath. Window to the side elevation.