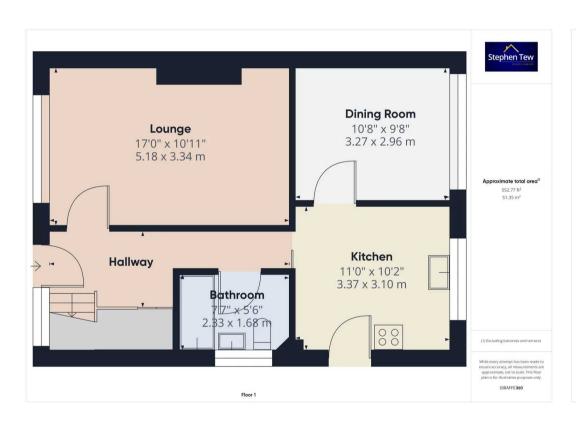

# Hallway

17' 0" x 5' 7" (5.18m x 1.69m)

# Lounge

17' 0" x 10' 11" (5.18m x 3.34m) Window to the front, radiator.

# Kitchen

11' 1" x 10' 2" (3.37m x 3.10m)

Base units with fitted worktops, sink with draining board and mixer tap. Window to the rear elevation and door leading onto access the garden.

# **Dining Room**

10' 9" x 9' 9" (3.27m x 2.96m)

Leading off from the kitchen. Window to the rear elevation, radiator.

#### Bathroom

7' 8" x 5' 6" (2.33m x 1.68m)

Ground floor bathroom comprising of low flush WC, wash basin and panelled bath. Window to the side elevation.