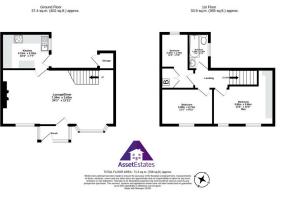

# **Entrance Porch**

3'1" x 6'5" (0.96m x 2m) Lounge/ Diner

12'5" x 24' (3.83m x 7.33m) **Kitchen** 

7'6" x 10'3" (2.33m x 3.14m) Bathroom

# 4'6" x 7'9" (1.43m x 2.43m) Bedroom 1

12'5" x 12'8" (3.83m x 3.93m) Bedroom 2

8'9" x 10'2" (2.72m x 3.12m) Bedroom 3

# 5'7" x 11'3" (1.75m x 3.45m)