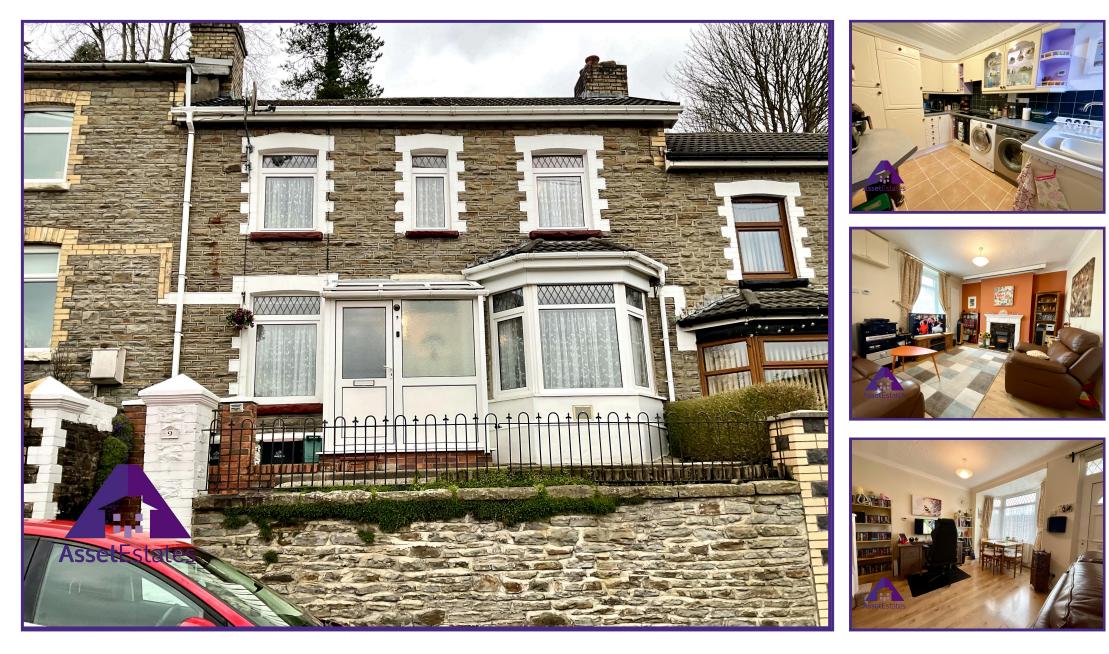

Graig View Terrace, Brynithel, Abertillery, NP13 2HR

Offers Over £120,000

Council Tax Band A

# \*\* VIDEO TOUR \*\* EPC RATING: D \*\*

Asset Estates are pleased to offer for sale this terraced property situated on Graig View Terrace, Abertillery. This property briefly comprises; entrance porch, open plan lounge/diner, kitchen, first floor bathroom with whirlpool bath, three bedrooms, front yard and rear tiered garden.

# **Entrance Porch**

3'1" x 6'5" (0.96m x 2m) Lounge/ Diner

12'5" x 24' (3.83m x 7.33m) **Kitchen** 

7'6" x 10'3" (2.33m x 3.14m) Bathroom

# 4'6" x 7'9" (1.43m x 2.43m) Bedroom 1

12'5" x 12'8" (3.83m x 3.93m) Bedroom 2

8'9" x 10'2" (2.72m x 3.12m) Bedroom 3

# 5'7" x 11'3" (1.75m x 3.45m)