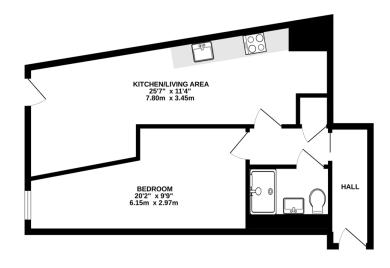

## 1ST FLOOR 526 sq.ft. (48.9 sq.m.) approx.

TOTAL FLOOR AREA: 526 sq.tt. (48.9 sq.m.) approx. White every attempt has been node to smore the accuracy of the theoration contracted tree, measurement constant cere in the street of the theorem proposes and with the theorem propose and with the theorem propose and the theorem theorem and the theorem propose and the theorem theorem and the the