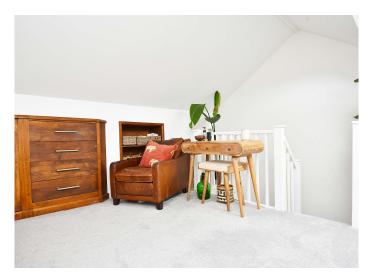

## **BEDROOM 2**

A double bedroom with window to the rear.

#### **BEDROOM 3**

A further bedroom or study.