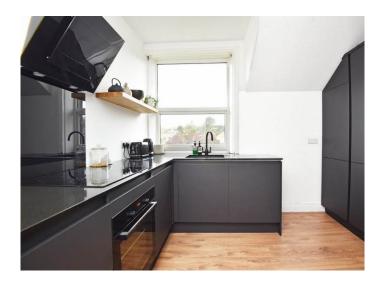

#### **KITCHEN**

A modern fitted kitchen with a range of stylish units with granite worktops. Induction hob, integrated oven, integrated microwave, integrated fridge / freezer, dishwasher and washing machine.