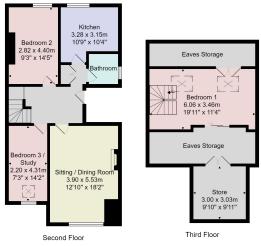

# SECOND FLOOR SITTING ROOM

A spacious reception room enjoying a delightful outlook to the front.

#### **KITCHEN**

A modern fitted kitchen with a range of stylish units with granite worktops. Induction hob, integrated oven, integrated microwave, integrated fridge / freezer, dishwasher and washing machine.

#### **SHOWER ROOM**

A modern white suite comprising WC, washbasin and shower.

## **BEDROOM 2**

A double bedroom with window to the rear.

#### **BEDROOM 3**

A further bedroom or study.

## THIRD FLOOR BEDROOM 1

Stairs lead to a large double bedroom with skylight windows, fitted storage, wardrobes and drawers. Access to large eaves storage area with potential to create additional bathroom if required.

## **Council Tax Band - B**

Total Area: 98.6 m² ... 1061 ft² (excluding eaves storage)
All measurements are approximate and for display purposes only.
No liability is accepted by either the agency or Box Property Solutions Ltd as to the exact measurements of the rooms.
Box Property Solutions Ltd retains the copyright on this plan and allows agents to use it with agreed permission.