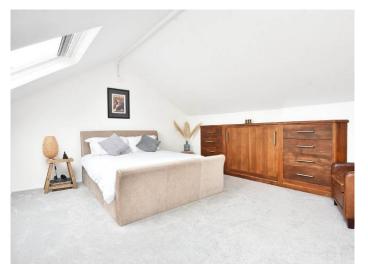

## THIRD FLOOR BEDROOM 1

Stairs lead to a large double bedroom with skylight windows, fitted storage, wardrobes and drawers. Access to large eaves storage area with potential to create additional bathroom if required.