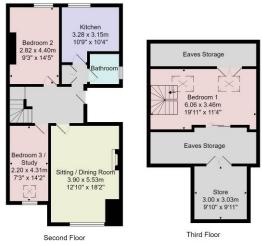

## **Council Tax Band - B**

Total Area: 98.6 m² ... 1061 ft² (excluding eaves storage)
All measurements are approximate and for display purposes only.
No liability is accepted by either the agency or Box Property Solutions Ltd as to the exact measurements of the rooms.
Box Property Solutions Ltd retains the copyright on this plan and allows agents to use it with agreed permission.