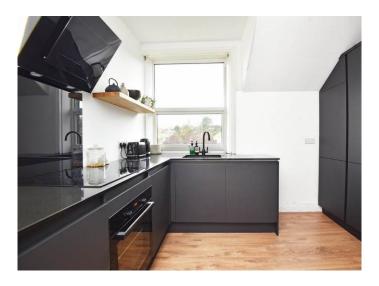

#### **KITCHEN**

A modern fitted kitchen with a range of stylish units with granite worktops. Induction hob, integrated oven, integrated microwave, integrated fridge / freezer, dishwasher and washing machine.