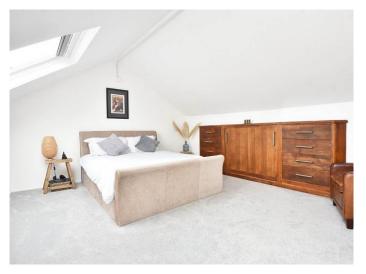

### THIRD FLOOR BEDROOM 1

Stairs lead to a large double bedroom with skylight windows, fitted storage, wardrobes and drawers. Access to large eaves storage area with potential to create additional bathroom if required.