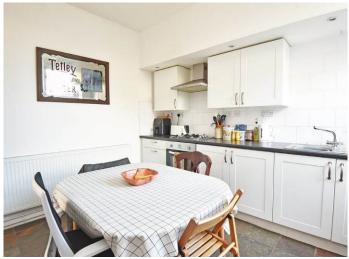

#### **DINING KITCHEN**

With space for dining table. The kitchen comprises a range of fitted units with gas hob and integrated oven.