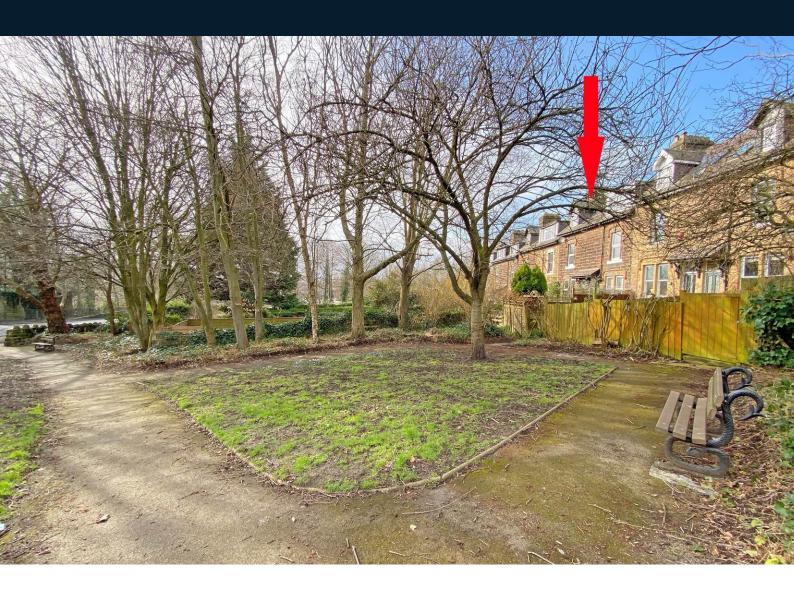

This individual property provides spacious and characterful accommodation over three levels. On the ground floor there is a dining kitchen, together with a separate sitting room and utility. Upstairs, there are two good-sized double bedrooms and a bathroom. A particular feature of the property is the generous outside space. To the front of the property there is an attractive garden with open aspect. The property also has the benefit of a garage to the rear.

This excellent home is situated in a popular location on the edge of Harrogate, well served by local amenities and near to beautiful open countryside.

#### **OUTSIDE**

To the front of the property. There is a very good-sized garden with planted borders and sitting area. To the rear, there is a single garage.

Tenure - Freehold

**Council Tax Band -** C

Total Area: 89.5 m²... 963 ft²