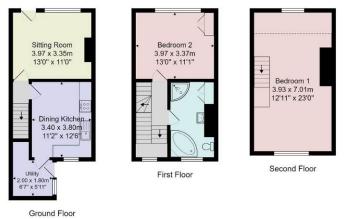

This individual property provides spacious and characterful accommodation over three levels. On the ground floor there is a dining kitchen, together with a separate sitting room and utility. Upstairs, there are two good-sized double bedrooms and a bathroom. A particular feature of the property is the generous outside space. To the front of the property there is an attractive garden with open aspect. The property also has the benefit of a garage to the rear.

#### **OUTSIDE**

To the front of the property. There is a very good-sized garden with planted borders and sitting area. To the rear, there is a single garage.

Tenure - Freehold

**Council Tax Band -** C

Total Area: 89.5 m²... 963 ft²