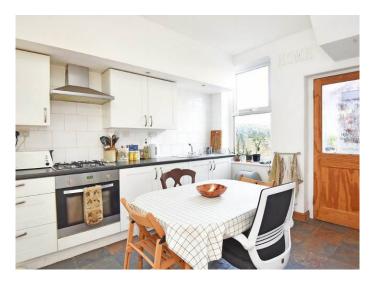

#### **DINING KITCHEN**

With space for dining table. The kitchen comprises a range of fitted units with gas hob and integrated oven.