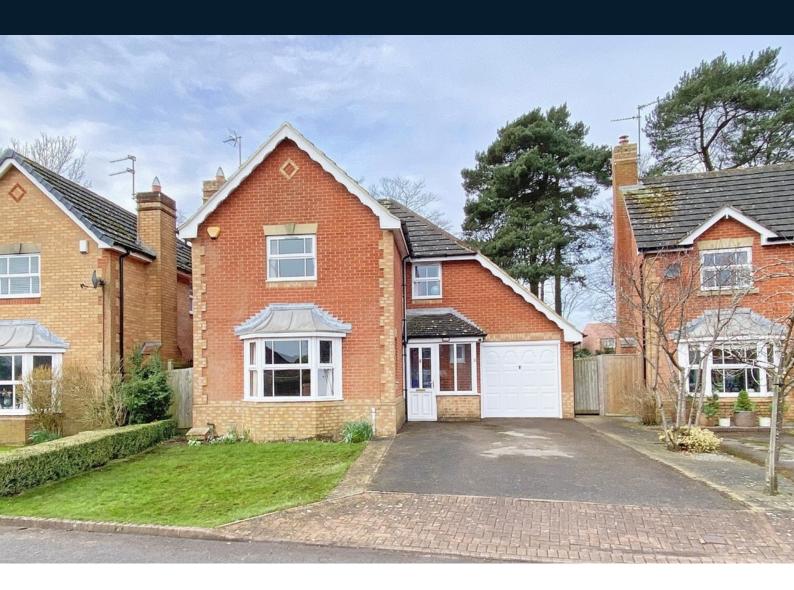

# 3 Penny Pot Gardens, Harrogate, North Yorkshire, HG3 2GB

A spacious and well-presented four-bedroom detached property with a good-sized, attractive garden, driveway for two vehicles and garage, situated within this popular area and surrounded by open countryside and close to Harrogate town centre.

This excellent home provides well-presented accommodation comprising a large openplan dining kitchen with glazed doors leading to the garden, together with a spacious sitting room, utility room and downstairs WC. Upstairs, there are four bedrooms, including the main bedroom which has fitted wardrobes and an en-suite shower room, and a family bathroom. A driveway provides parking for two vehicles and leads to a single garage, whilst to the rear of the property there is an attractive garden with lawn, patio and a delightful aspect to the rear.

### OUTSIDE

A driveway provides parking for two vehicles and leads to a single garage with light and power. To the rear of the property, there is a good-sized garden with lawn, patio and open aspect to the rear.