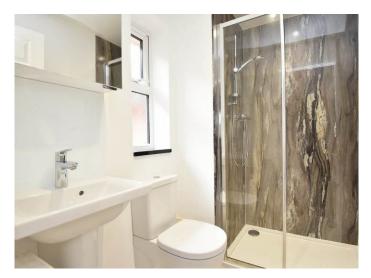

### **EN-SUITE SHOWER ROOM**

A white modern suite comprising WC, washbasin and shower.

### BATHROOM

A modern white suite, comprising WC, washbasin, and bath with shower above.