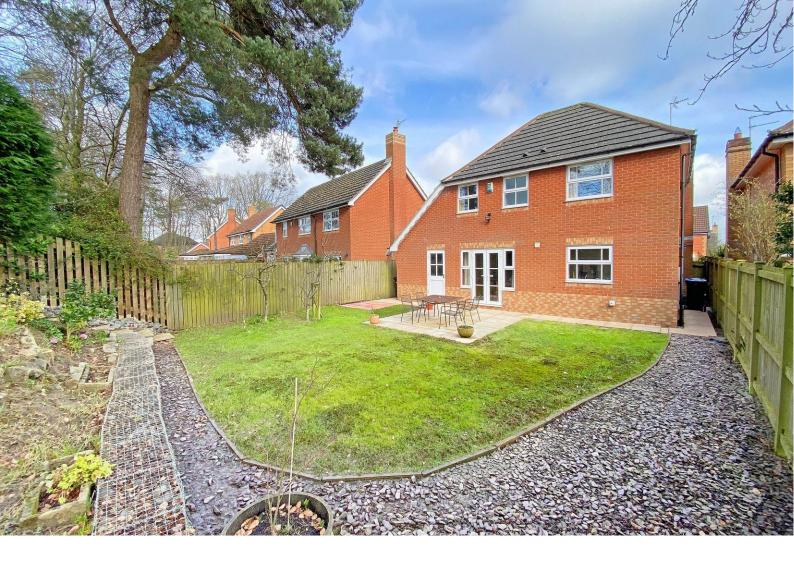

### OUTSIDE

A driveway provides parking for two vehicles and leads to a single garage with light and power. To the rear of the property, there is a good-sized garden with lawn, patio and open aspect to the rear.