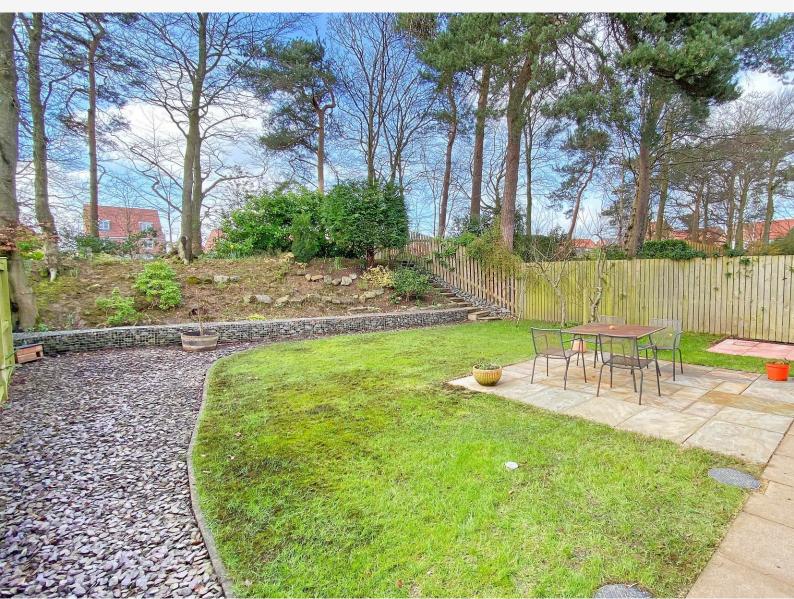

This excellent home provides well-presented accommodation comprising a large openplan dining kitchen with glazed doors leading to the garden, together with a spacious sitting room, utility room and downstairs WC. Upstairs, there are four bedrooms, including the main bedroom which has fitted wardrobes and an en-suite shower room, and a family bathroom. A driveway provides parking for two vehicles and leads to a single garage, whilst to the rear of the property there is an attractive garden with lawn, patio and a delightful aspect to the rear.

### OUTSIDE

A driveway provides parking for two vehicles and leads to a single garage with light and power. To the rear of the property, there is a good-sized garden with lawn, patio and open aspect to the rear.