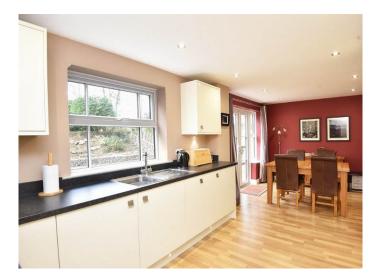

### DINING KITCHEN

With a spacious dining area and glazed doors leading to the garden. The kitchen comprises a range of stylish fitted units with gas hob, double oven, integrated dishwasher and fridge / freezer.

#### UTILITY ROOM

With fitted worktops, units and sink. Space and plumbing for washing machine.