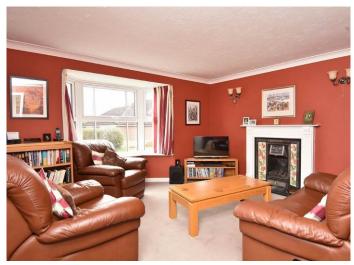

### SITTING ROOM

With feature fireplace and living-flame gas fire. Bay window to front with further windows to side.