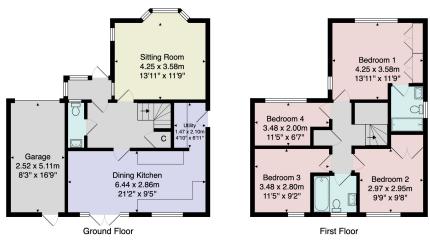

Tenure - Freehold

Council Tax Band - F

Total Area: 121.9 m<sup>2</sup> ... 1313 ft<sup>2</sup> All measurements are approximate and for display purposes only. No liability is accepted by either the agency or Box Property Solutions Ltd as to the exact measurements of the rooms. Box Property Solutions Ltd retains the copyright on this plan and allows agents to use it with agreed permission.