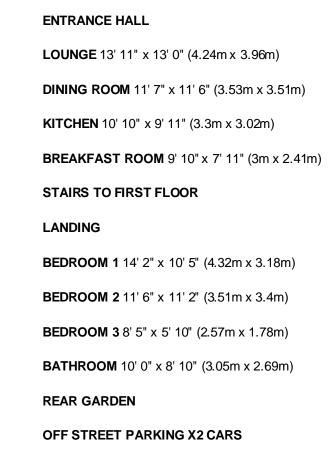

## 30 Ross Road, Wallington, Surrey, SM6 8QR | £600,000 Freehold

Paul Graham are delighted to present this attractive period property which retains many character features. The property boasts two good size reception rooms and a modern kitchen opening to the breakfast room which has doors leading out to the garden. Upstairs there are three bedrooms and a family bathroom. At the rear there is a southerly aspect garden and the front provides off street parking for two cars.