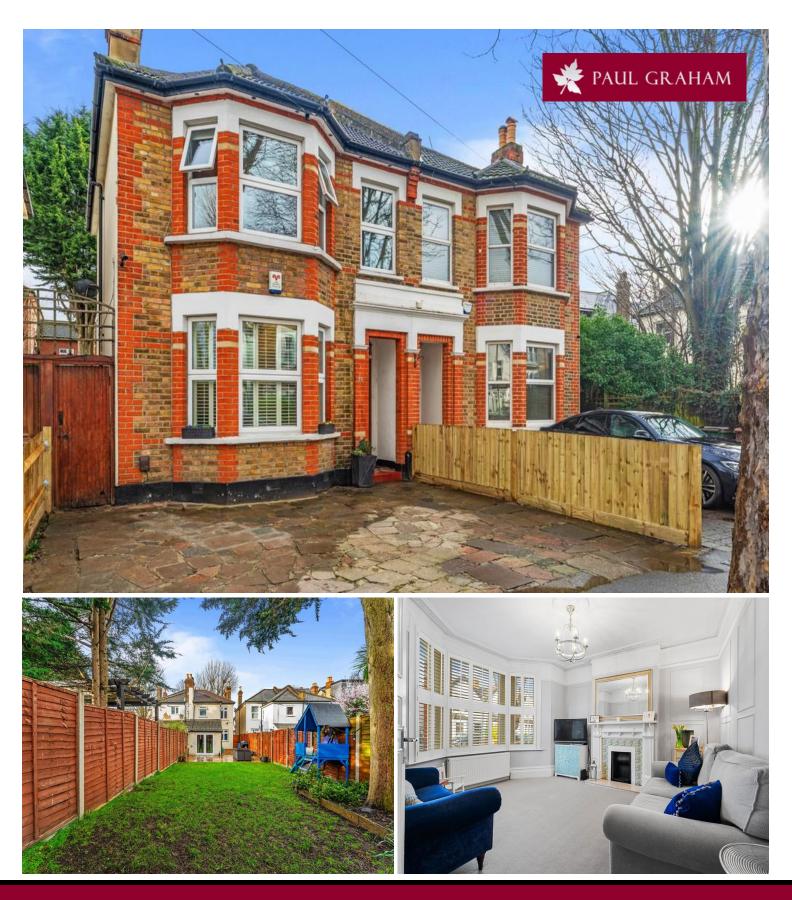

## 30 Ross Road, Wallington, Surrey, SM6 8QR | £600,000 Freehold

Paul Graham are delighted to present this attractive period property which retains many character features. The property boasts two good size reception rooms and a modern kitchen opening to the breakfast room which has doors leading out to the garden. Upstairs there are three bedrooms and a family bathroom. At the rear there is a southerly aspect garden and the front provides off street parking for two cars.