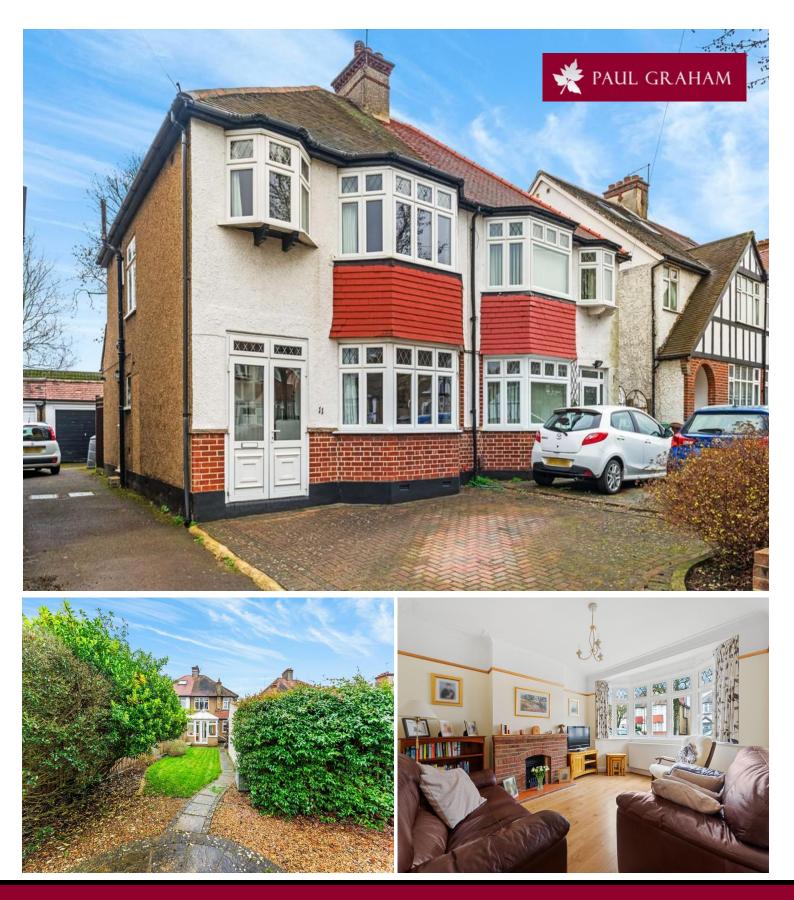

## 11 Derek Avenue, Wallington, Surrey, SM6 7LA | £615,000 Freehold

This attractive semi detached family house is located just a short walk from Wallington County Grammar school and local transport links. The ground floor boasts a modern kitchen, two good size reception rooms and a conservatory. Upstairs, there are three bedrooms with fitted wardrobes, a bathroom and separate Wc. Outside there is off street parking, a garage via shared drive and secluded rear garden.

ENTRANCE HALL LIVING ROOM 15' 1" x 11' 4" (4.6m x 3.45m) DINING ROOM 14' 7" x 10' 8" (4.44m x 3.25m) CONSERVATORY 13' 9" x 9' 8" (4.19m x 2.95m) KITCHEN 14' 5" x 6' 9" (4.39m x 2.06m) STAIRS TO FIRST FLOOR LANDING BEDROOM 1 15' 1 max" x 10' 10" (4.6m x 3.3m) BEDROOM 2 14' 7" x 10' 10" (4.44m x 3.3m) BEDROOM 3 8' 8" x 6' 11" (2.64m x 2.11m) BATHROOM SEPA RATE WC **OFF ST REET PARKING** GARAGE VIA SHARED DRIVEWAY SECLUDED REAR GARDEN