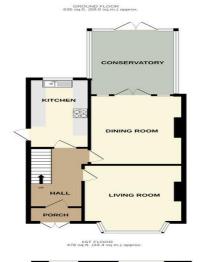

ENTRANCE HALL LIVING ROOM 15' 1" x 11' 4" (4.6m x 3.45m) DINING ROOM 14' 7" x 10' 8" (4.44m x 3.25m) CONSERVATORY 13' 9" x 9' 8" (4.19m x 2.95m) KITCHEN 14' 5" x 6' 9" (4.39m x 2.06m) STAIRS TO FIRST FLOOR LANDING BEDROOM 1 15' 1 max" x 10' 10" (4.6m x 3.3m) BEDROOM 2 14' 7" x 10' 10" (4.44m x 3.3m) BEDROOM 3 8' 8" x 6' 11" (2.64m x 2.11m) BATHROOM SEPA RATE WC **OFF ST REET PARKING** GARAGE VIA SHARED DRIVEWAY SECLUDED REAR GARDEN