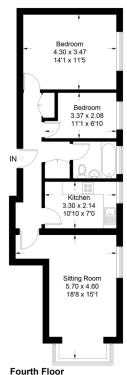

PHILLIPS & STILL

ST. CATHERINES TERRACE, HOVE GUIDE PRICE £300,000 - £310,000

Albany Towers, 6 St Catherines Terrace, Hove, BN3 2RQ

Approximate Gross Internal Area = 62.8 sq m / 676 sq ft

Illustration for identification purposes only, measurements are approximate, not to scale Imageplansurveys @ 2024 This fourth-floor apartment is a purpose-built property that features two bedrooms. While the apartment is in need of modernization, it offers great potential for customization and improvement. The standout feature of this apartment is its double aspect lounge, which provides stunning direct views of the sea. Imagine waking up to the calming sound of waves crashing against the shore and enjoying breath-taking sunsets from the comfort of your own home.

## FOURTH FLOOR

ENTRANCE HALL
SITTING ROOM
8' 8" x 15' 1" (2.64m x 4.6m)
KITCHEN
10' 10" x 7' (3.3m x 2.13m)
BATHROOM
BEDROOM TWO
11' 1" x 6' 10" (3.38m x 2.08m)
BEDROOM ONE
14' 1" x 11' 5" (4.29m x 3.48m)