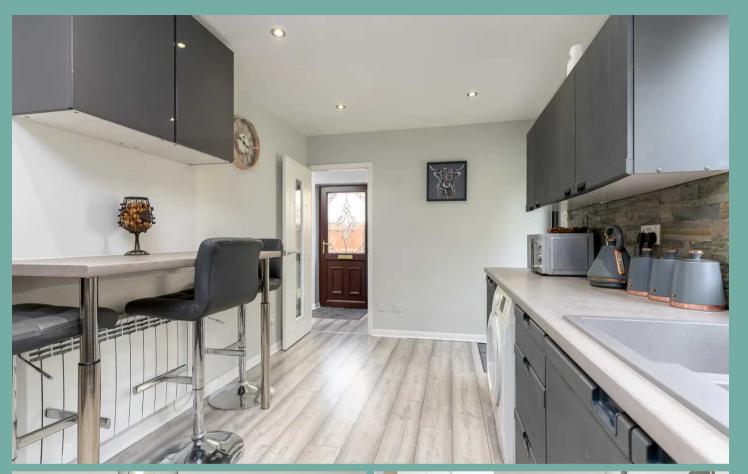

# **Entrance Hall**

w/c

5' 5" x 3' 10" (1.65m x 1.16m)

Lounge Diner

20' 11" x 10' 1" (6.38m x 3.08m)

Kitchen

16' 9" x 8' 7" (5.10m x 2.62m)