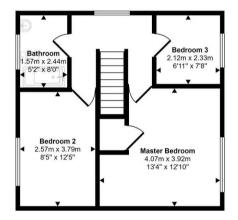

# Master Bedroom

13' 6" x 12' 10" (4.11m x 3.92m)

#### **Bedroom Two**

12' 6" x 8' 6" (3.80m x 2.59m)

# **Bedroom Three**

8' 1" x 7' 0" (2.46m x 2.13m)

### Bathroom

8' 0" x 5' 5" (2.44m x 1.64m)

Landing

#### Approx Gross Internal Area 85 sq m / 918 sq ft

Ground Floor Approx 42 sq m / 455 sq ft First Floor Approx 43 sq m / 462 sq ft

This floorplan is only for illustrative purposes and is not to scale. Measurements of rooms, doors, windows, and any items are approximate and no responsibility is taken for any error, omission or mis-statement. Cons of items such as bathroom suites are representations only and may not look like the real items. Made with Made Snappy 360.