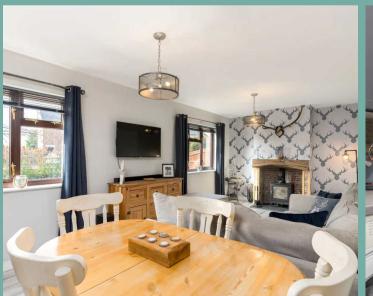

# **Entrance Hall**

w/c

5' 5" x 3' 10" (1.65m x 1.16m)

Lounge Diner

20' 11" x 10' 1" (6.38m x 3.08m)

Kitchen

16' 9" x 8' 7" (5.10m x 2.62m)