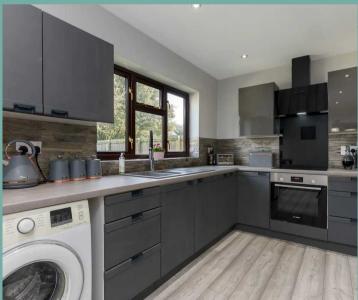

# **Entrance Hall**

w/c

5' 5" x 3' 10" (1.65m x 1.16m)

Lounge Diner

20' 11" x 10' 1" (6.38m x 3.08m)

Kitchen

16' 9" x 8' 7" (5.10m x 2.62m)