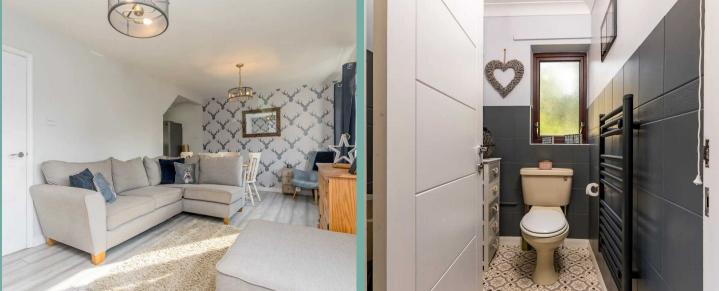

# **Entrance Hall**

w/c

5' 5" x 3' 10" (1.65m x 1.16m)

Lounge Diner

20' 11" x 10' 1" (6.38m x 3.08m)

Kitchen

16' 9" x 8' 7" (5.10m x 2.62m)

### Bathroom

8' 0" x 5' 5" (2.44m x 1.64m)

Landing