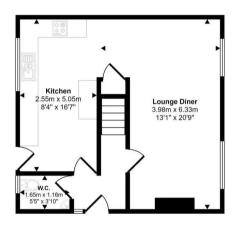

# **Entrance Hall**

w/c

5' 5" x 3' 10" (1.65m x 1.16m)

Lounge Diner

20' 11" x 10' 1" (6.38m x 3.08m)

Kitchen

16' 9" x 8' 7" (5.10m x 2.62m)

#### Approx Gross Internal Area 85 sq m / 918 sq ft

Ground Floor Approx 42 sq m / 455 sq ft First Floor Approx 43 sq m / 462 sq ft

This floorplan is only for illustrative purposes and is not to scale. Measurements of rooms, doors, windows, and any items are approximate and no responsibility is taken for any error, omission or mis-statement. Cons of items such as bathroom suites are representations only and may not look like the real items. Made with Made Snappy 360.